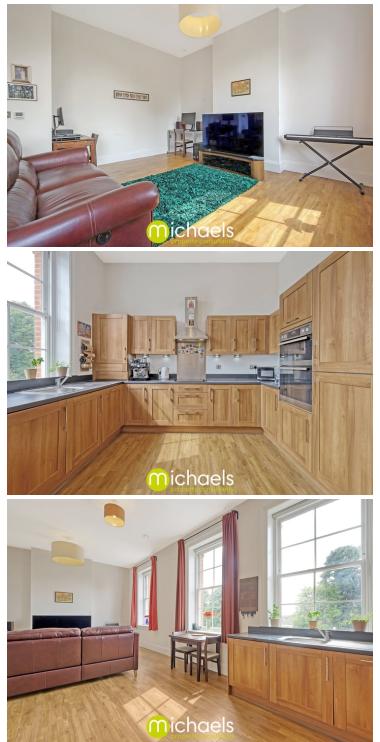

#### Living/Kitchen/Dining Area

Living Area - 15' 7" x 11' 10" (4.75m x 3.61m)

Kitchen Area - 11' 10" x 15' 4" (3.61m x 4.67m)

#### **Bedroom**

11'10" x 11'2" (3.61m x 3.40m)