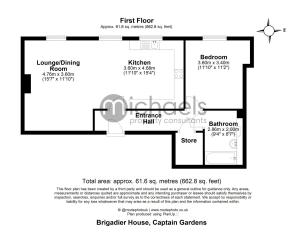

#### Floorplans

#### Store Room

3' 6" x 5' 7" (1.07m x 1.70m)

#### Living/Kitchen/Dining Area

Living Area - 15' 7" x 11' 10" (4.75m x 3.61m)

Kitchen Area - 11' 10" x 15' 4" (3.61m x 4.67m)

#### Bathroom

9' 4" x 6' 7" (2.84m x 2.01m)

#### **Bedroom**

11'10" x 11'2" (3.61m x 3.40m)