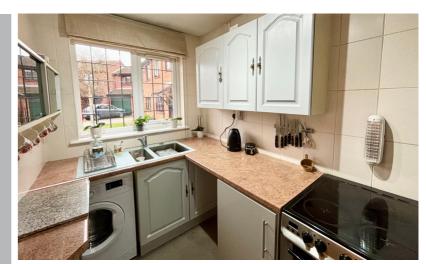

#### Kitchen

10' 1" x 5' 5" (3.07m x 1.65m) Double glazed window to front aspect, vinyl flooring, tiled walls, double drainer sink, range of wall and base level units, marble effect work surfaces, space for cooker, space for fridge/freezer, space for washing machine.