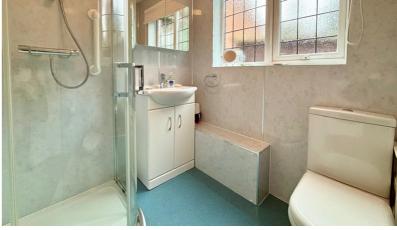

#### Bathroom

6' 2" x 5' 6" (1.88m x 1.68m) Double glazed window to side aspect, vinyl flooring, PCV panel walls, wash basin with vanity unity under, cubicle with thermostatically controlled shower.