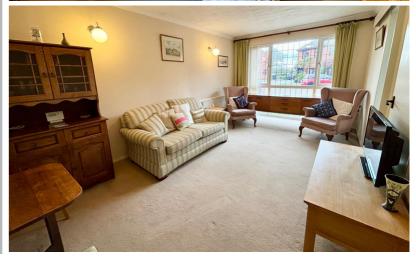

#### Lounge

16' 9" x 9' 10" (5.11m x 3.00m) Double glazed window to front aspect, carpeted flooring, double radiator.