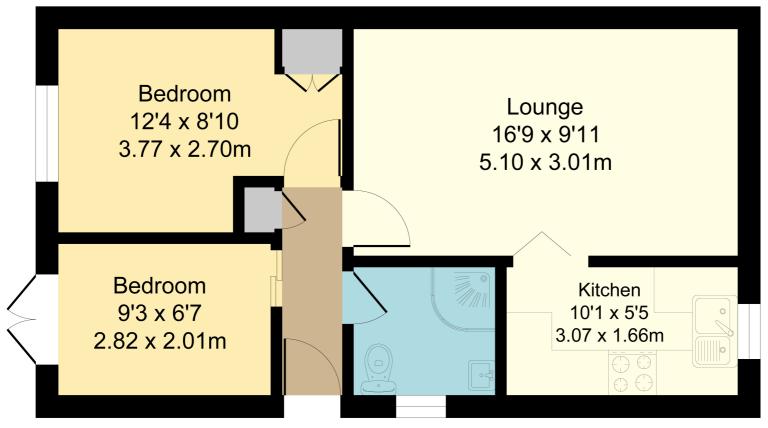

#### Lounge

16' 9" x 9' 10" (5.11m x 3.00m) Double glazed window to front aspect, carpeted flooring, double radiator.

#### Kitchen

10' 1" x 5' 5" (3.07m x 1.65m) Double glazed window to front aspect, vinyl flooring, tiled walls, double drainer sink, range of wall and base level units, marble effect work surfaces, space for cooker, space for fridge/freezer, space for washing machine.

#### Bedroom One

12' 5" x 8' 1" (3.78m x 2.46m) Double glazed window to rear aspect, carpeted flooring, double radiator, built in storage cupboard.

#### Bedroom Two

9' 3" x 6' 7" (2.82m x 2.01m) French doors to rear aspect (leading to garden), carpeted flooring, double radiator.

## Total Area: 42.3 m<sup>2</sup> ... 455 ft<sup>2</sup> All Measurements are approximate and for display purposes only

All measurements are approximate and quoted in metric with imperial equivalents and for general guidance only and whilst every attempt has been made to ensure accuracy, they must not be relied on. The fixtures, fittings and appliances referred to have not been tested and therefore no guarantee can be given and that they are in working order. Internal photographs are reproduced for general information and it must not be inferred that any item shown is included with the property. For a free valuation, contact the numbers listed on the brochure