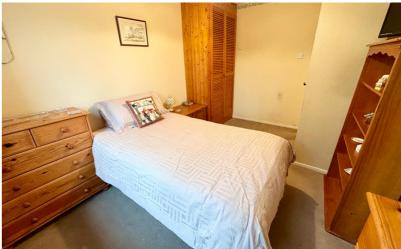

#### Bedroom One

12' 5" x 8' 1" (3.78m x 2.46m) Double glazed window to rear aspect, carpeted flooring, double radiator, built in storage cupboard.

#### Bedroom Two

9' 3" x 6' 7" (2.82m x 2.01m) French doors to rear aspect (leading to garden), carpeted flooring, double radiator.