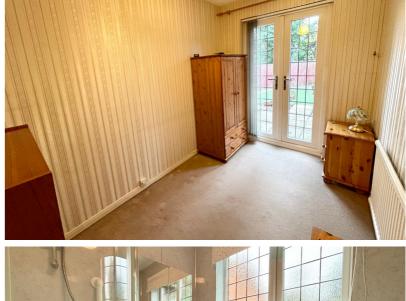

#### Bedroom Two

9' 3" x 6' 7" (2.82m x 2.01m) French doors to rear aspect (leading to garden), carpeted flooring, double radiator.

#### Bathroom

6' 2" x 5' 6" (1.88m x 1.68m) Double glazed window to side aspect, vinyl flooring, PCV panel walls, wash basin with vanity unity under, cubicle with thermostatically controlled shower.