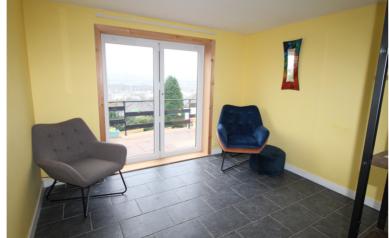

Ground Floor - Entrance hall, Lounge With wooden flooring and large window to the front providing far reaching views. Kitchen - With a range of modern fitted kitchen with ample wall and base units, integrated oven and hob. Storage cupboard and window to the rear. Reception Room - A large second reception room currently used as the dining room with door to the side, window to the rear and bi-folds to the front. Bedroom 1 - Double bedroom with double doors leading to the rear garden. Utility Room with plumbing for washer and storage space. Bathroom - Modern suite comprising; WC, hand wash basin, bath and separate shower cubicle with partly tiled wall and flooring.