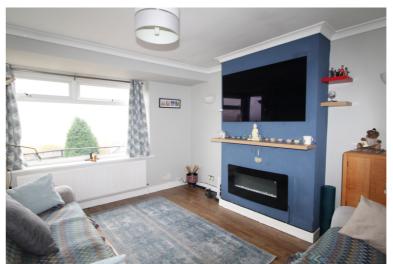

Ground Floor - Entrance hall, Lounge With wooden flooring and large window to the front providing far reaching views. Kitchen - With a range of modern fitted kitchen with ample wall and base units, integrated oven and hob. Storage cupboard and window to the rear. Reception Room - A large second reception room currently used as the dining room with door to the side, window to the rear and bi-folds to the front. Bedroom 1 - Double bedroom with double doors leading to the rear garden. Utility Room with plumbing for washer and storage space. Bathroom - Modern suite comprising; WC, hand wash basin, bath and separate shower cubicle with partly tiled wall and flooring.