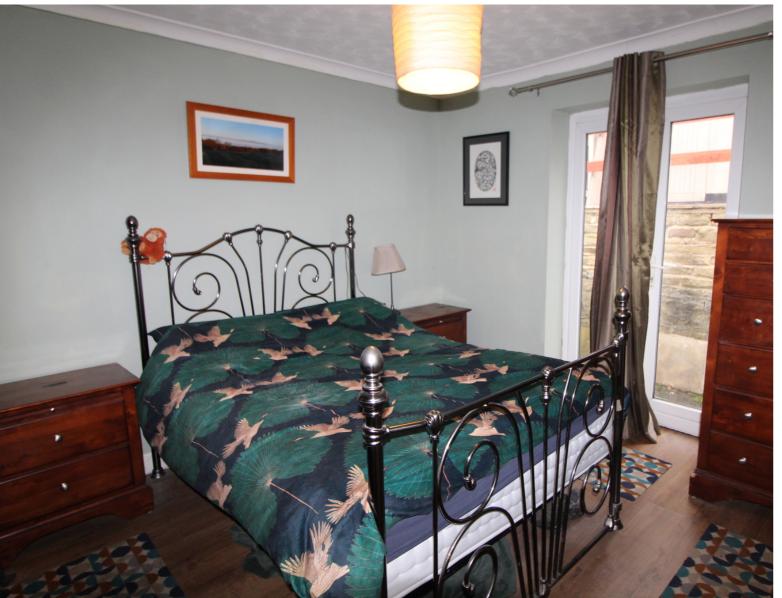

First Floor - Landing with eaves storage. Bedroom 2 with roof window, En-Suite - Comprising of WC, hand wash basin and bath with roof window. Bedroom 3 with roof window.

Gas Central Heating & Double Glazing.