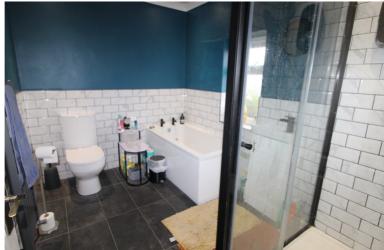

Ground Floor - Entrance hall, Lounge With wooden flooring and large window to the front providing far reaching views. Kitchen - With a range of modern fitted kitchen with ample wall and base units, integrated oven and hob. Storage cupboard and window to the rear. Reception Room - A large second reception room currently used as the dining room with door to the side, window to the rear and bi-folds to the front. Bedroom 1 - Double bedroom with double doors leading to the rear garden. Utility Room with plumbing for washer and storage space. Bathroom - Modern suite comprising; WC, hand wash basin, bath and separate shower cubicle with partly tiled wall and flooring.