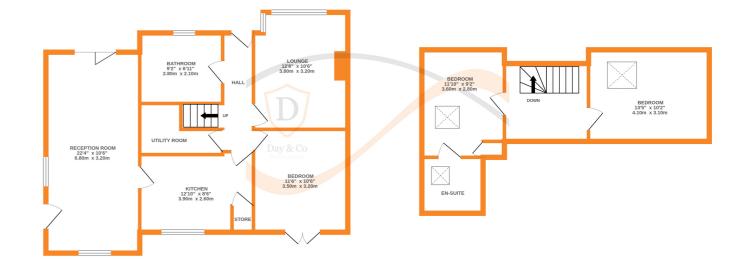

Ground Floor - Entrance hall, Lounge With wooden flooring and large window to the front providing far reaching views. Kitchen - With a range of modern fitted kitchen with ample wall and base units, integrated oven and hob. Storage cupboard and window to the rear. Reception Room - A large second reception room currently used as the dining room with door to the side, window to the rear and bi-folds to the front. Bedroom 1 - Double bedroom with double doors leading to the rear garden. Utility Room with plumbing for washer and storage space. Bathroom - Modern suite comprising; WC, hand wash basin, bath and separate shower cubicle with partly tiled wall and flooring.

First Floor - Landing with eaves storage. Bedroom 2 with roof window, En-Suite - Comprising of WC, hand wash basin and bath with roof window. Bedroom 3 with roof window.

Gas Central Heating & Double Glazing.

Outside - Tiered garden to the front with steps leading up to the property. To the rear is a smaller tiered garden. No designated parking.

EPC Rating D.

GROUND FLOOR 1ST FLOOR

Whilst every attempt has been made to ensure the accuracy of the floorplan contained here, measurements of doors, windows, rooms and any other items are approximate and no responsibility is taken for any error, omission or mis-statement. This plan is for illustrative purposes only and should be used as such by any prospective purchaser. The services, systems and appliances shown have not been tested and no guarantee as to their operability or efficiency can be given.