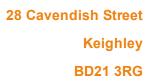

Ground Floor - Entrance hall, Lounge With wooden flooring and large window to the front providing far reaching views. Kitchen - With a range of modern fitted kitchen with ample wall and base units, integrated oven and hob. Storage cupboard and window to the rear. Reception Room - A large second reception room currently used as the dining room with door to the side, window to the rear and bi-folds to the front. Bedroom 1 - Double bedroom with double doors leading to the rear garden. Utility Room with plumbing for washer and storage space. Bathroom - Modern suite comprising; WC, hand wash basin, bath and separate shower cubicle with partly tiled wall and flooring.