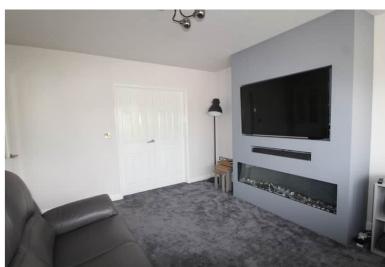

Ground Floor - Entrance hall, the lounge has a double glazed bay window to the front, feature media space, and double doors leading into the kitchen diner. The dining kitchen is a real feature of this property with an an attractive range of modern base and wall mounted units, breakfast table, integrated oven, gas hob, extractor over, under counter fridge & freezer, dishwasher, cupboard housing the central heating boiler, double glazed windows to the side and rear elevations, double doors opening to a useful study/playroom which has two roof windows, window to the side elevation and double doors to the rear.