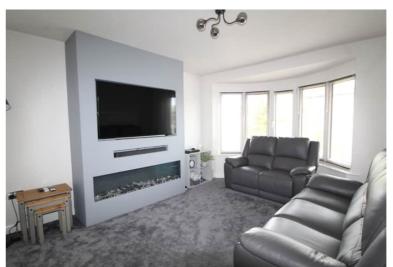

Ground Floor - Entrance hall, the lounge has a double glazed bay window to the front, feature media space, and double doors leading into the kitchen diner. The dining kitchen is a real feature of this property with an an attractive range of modern base and wall mounted units, breakfast table, integrated oven, gas hob, extractor over, under counter fridge & freezer, dishwasher, cupboard housing the central heating boiler, double glazed windows to the side and rear elevations, double doors opening to a useful study/playroom which has two roof windows, window to the side elevation and double doors to the rear.