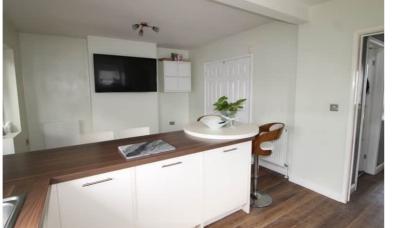

Ground Floor - Entrance hall, the lounge has a double glazed bay window to the front, feature media space, and double doors leading into the kitchen diner. The dining kitchen is a real feature of this property with an an attractive range of modern base and wall mounted units, breakfast table, integrated oven, gas hob, extractor over, under counter fridge & freezer, dishwasher, cupboard housing the central heating boiler, double glazed windows to the side and rear elevations, double doors opening to a useful study/playroom which has two roof windows, window to the side elevation and double doors to the rear.