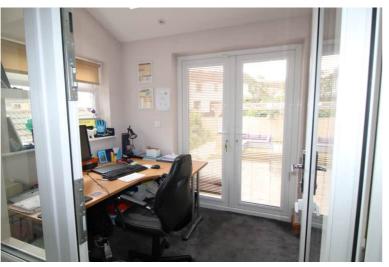

Ground Floor - Entrance hall, the lounge has a double glazed bay window to the front, feature media space, and double doors leading into the kitchen diner. The dining kitchen is a real feature of this property with an an attractive range of modern base and wall mounted units, breakfast table, integrated oven, gas hob, extractor over, under counter fridge & freezer, dishwasher, cupboard housing the central heating boiler, double glazed windows to the side and rear elevations, double doors opening to a useful study/playroom which has two roof windows, window to the side elevation and double doors to the rear.