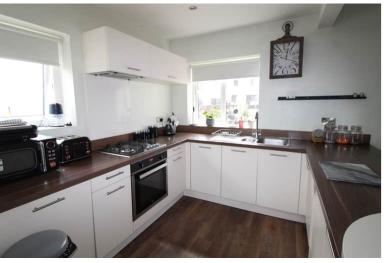

Ground Floor - Entrance hall, the lounge has a double glazed bay window to the front, feature media space, and double doors leading into the kitchen diner. The dining kitchen is a real feature of this property with an an attractive range of modern base and wall mounted units, breakfast table, integrated oven, gas hob, extractor over, under counter fridge & freezer, dishwasher, cupboard housing the central heating boiler, double glazed windows to the side and rear elevations, double doors opening to a useful study/playroom which has two roof windows, window to the side elevation and double doors to the rear.