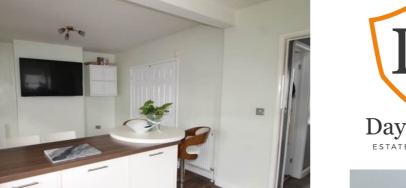

Ground Floor - Entrance hall, the lounge has a double glazed bay window to the front, feature media space, and double doors leading into the kitchen diner. The dining kitchen is a real feature of this property with an an attractive range of modern base and wall mounted units, breakfast table, integrated oven, gas hob, extractor over, under counter fridge & freezer, dishwasher, cupboard housing the central heating boiler, double glazed windows to the side and rear elevations, double doors opening to a useful study/playroom which has two roof windows, window to the side elevation and double doors to the rear.