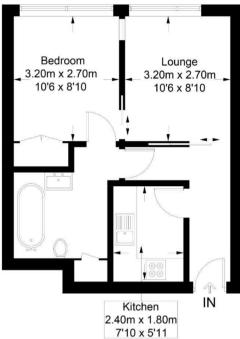

The interior of this beautifully presented property comprises a spacious living room, fitted kitchen, 1 bedroom and the family

Located in the heart of Birmingham city center, the property is close to a range of amenities, including shops, supermarkets, restaurants and pubs. Excellent transport connections can be found from the A38, Birmingham New Street train staion and many local bus routes.

Paying this fee ensures that the seller takes their property off the market and reserves it exclusively for you, therefore eliminating the risk of gazumping and aborted costs.

Cube

This plan is for layout guidance only. Not drawn to scale unless stated. Windows and door opening are approximate. Whilst every care is taken in the preparation of this plan, please check all dimensions, shapes and compass bearings before making any decisions reliant upon them.