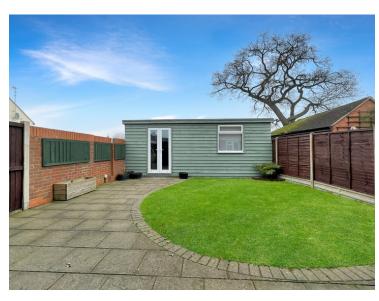

#### Outside

#### Rear Garden

**Outbuilding One** 

18' 11" x 10' 3" (5.77m x 3.12m)

#### **Outbuilding Two**

18' 11" x 9' 10" (5.77m x 3.00m)

#### **Allocated Parking Space**