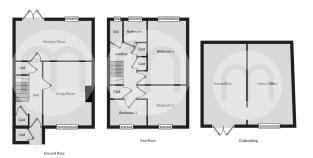

rd throughout, we feel this well established property lends itself perfectly to a buyer seeking a low maintenance purchase.







# Property Details.

#### **Ground Floor**

#### Porch

#### **Entrance Hall**



#### Lounge



14' 7" x 11' 7" (4.45m x 3.53m)

#### Kitchen/Diner



17' 6" x 8' 5" (5.33m x 2.57m)

#### First Floor

#### **Bedroom One**



13'9" x 8'10" (4.19m x 2.69m)

## Property Details.

#### **Bedroom Two**



9' 4" x 8' 10" (2.84m x 2.69m)

#### **Bedroom Three**

8' 3" x 6' 5" (2.51m x 1.96m)

#### Family Bathroom



**Separate Cloakroom** 

#### Outside

#### Rear Garden



**Outbuilding One** 



18' 11" x 10' 3" (5.77m x 3.12m)

#### **Outbuilding Two**

18' 11" x 9' 10" (5.77m x 3.00m)

#### **Allocated Parking Space**

### Property Details.

#### **Floorplans**



#### Location



We have not carried out a structural survey and the services, appliances and specific fittings have not been tested. All photographs, measurements, floor plans and distances referred to are given as a guide only and should not be relied upon for the purchase of carpets or any other fixtures or fittings. Gardens, roof terraces, balconies and communal gardens as well as tenure and lease details cannot have their accuracy guaranteed for intending purchasers. Lease details, service ground rent (where applicable) are given as a guide only and should be checked and confirmed by your solicitor prior to exchange of contracts.