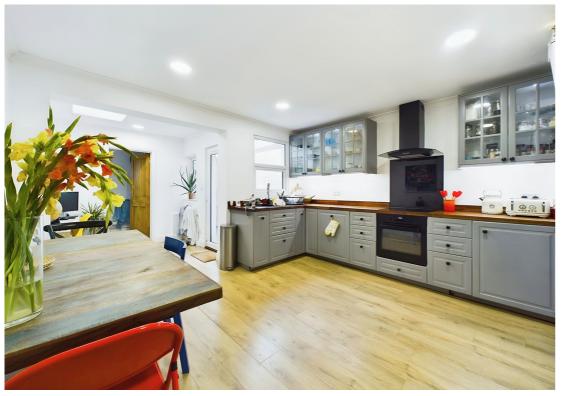

Offered with no onward chain is this two bedroom terraced house full of character.

The ground floor comprises living room with bay window and fireplace, separate open plan kitchen/dining room and WC with utility space. To the first floor are two generous double bedrooms and modern family bathroom including WC, wash hand basin and bath with shower attachment.

- Two bedroom character home
- Open plan kitchen/dining space
- Downstairs WC and utility
- Front and rear gardens
- No onward chain
- 18 mins walk, 0.8 miles to Hitchin town centre (as per Google maps)
- 28 mins walk, 1.3 miles to Hitchin train station (as per Google maps)