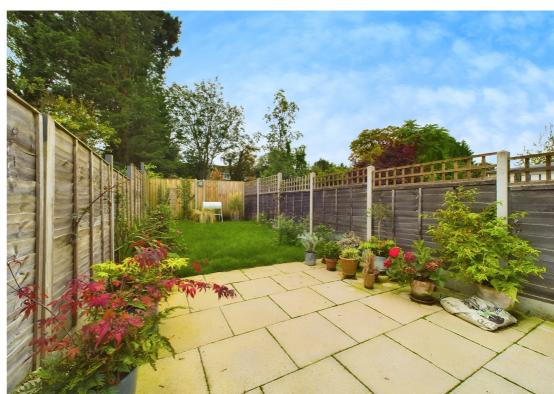

To the outside is a enclosed rear garden with patio space and lawn. There is also a front garden laid to lawn.

Hitchin is a charming medieval market town and has many fine Tudor and Georgian buildings, particularly around the market square. Near to the market square stands the large medieval parish church of St Mary. The town provides good shopping as well as a swimming pool, football team, two theatres, a wide variety of restaurants and pubs and highly regarded girls and boys schools. There is also a mainline railway station providing direct access to Kings Cross and Cambridge.

- Two bedroom character home
- Open plan kitchen/dining space
- Downstairs WC and utility
- Front and rear gardens
- No onward chain
- 18 mins walk, 0.8 miles to Hitchin town centre (as per Google maps)
- 28 mins walk, 1.3 miles to Hitchin train station (as per Google maps)