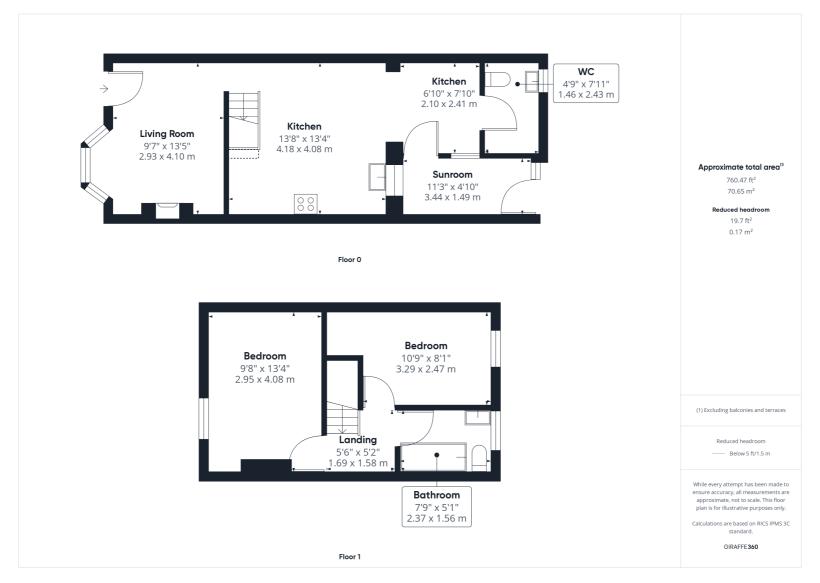

Offered with no onward chain is this two bedroom terraced house full of character.

The ground floor comprises living room with bay window and fireplace, separate open plan kitchen/dining room and WC with utility space. To the first floor are two generous double bedrooms and modern family bathroom including WC, wash hand basin and bath with shower attachment.

- Two bedroom character home
- Open plan kitchen/dining space
- Downstairs WC and utility
- Front and rear gardens
- No onward chain
- 18 mins walk, 0.8 miles to Hitchin town centre (as per Google maps)
- 28 mins walk, 1.3 miles to Hitchin train station (as per Google maps)