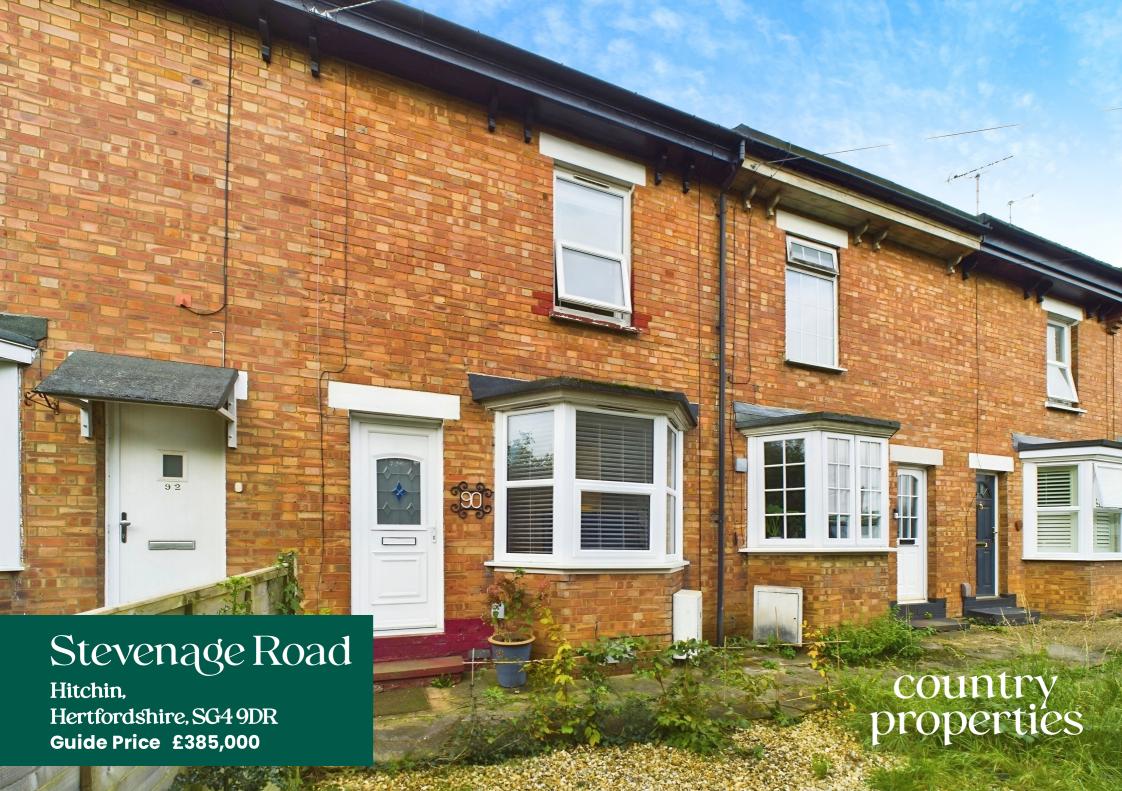

Offered with no onward chain is this two bedroom terraced house full of character.

The ground floor comprises living room with bay window and fireplace, separate open plan kitchen/dining room and WC with utility space. To the first floor are two generous double bedrooms and modern family bathroom including WC, wash hand basin and bath with shower attachment.

- Two bedroom character home
- Open plan kitchen/dining space
- Downstairs WC and utility
- Front and rear gardens
- No onward chain
- 18 mins walk, 0.8 miles to Hitchin town centre (as per Google maps)
- 28 mins walk, 1.3 miles to Hitchin train station (as per Google maps)