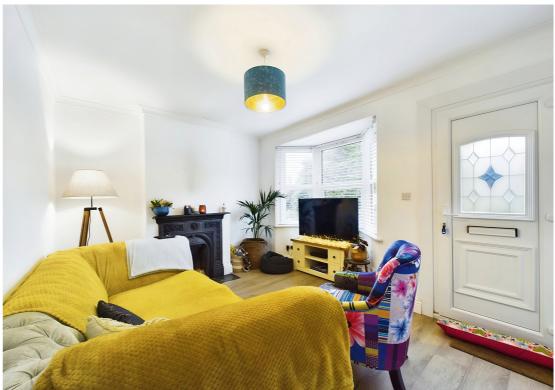

Offered with no onward chain is this two bedroom terraced house full of character.

The ground floor comprises living room with bay window and fireplace, separate open plan kitchen/dining room and WC with utility space. To the first floor are two generous double bedrooms and modern family bathroom including WC, wash hand basin and bath with shower attachment.

- Two bedroom character home
- Open plan kitchen/dining space
- Downstairs WC and utility
- Front and rear gardens
- No onward chain
- 18 mins walk, 0.8 miles to Hitchin town centre (as per Google maps)
- 28 mins walk, 1.3 miles to Hitchin train station (as per Google maps)