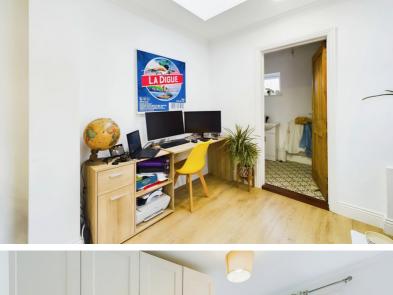

## country properties

Offered with no onward chain is this two bedroom terraced house full of character.

The ground floor comprises living room with bay window and fireplace, separate open plan kitchen/dining room and WC with utility space. To the first floor are two generous double bedrooms and modern family bathroom including WC, wash hand basin and bath with shower attachment.

- Two bedroom character home
- Open plan kitchen/dining space
- Downstairs WC and utility
- Front and rear gardens
- No onward chain
- 18 mins walk, 0.8 miles to Hitchin town centre (as per Google maps)
- 28 mins walk, 1.3 miles to Hitchin train station (as per Google maps)