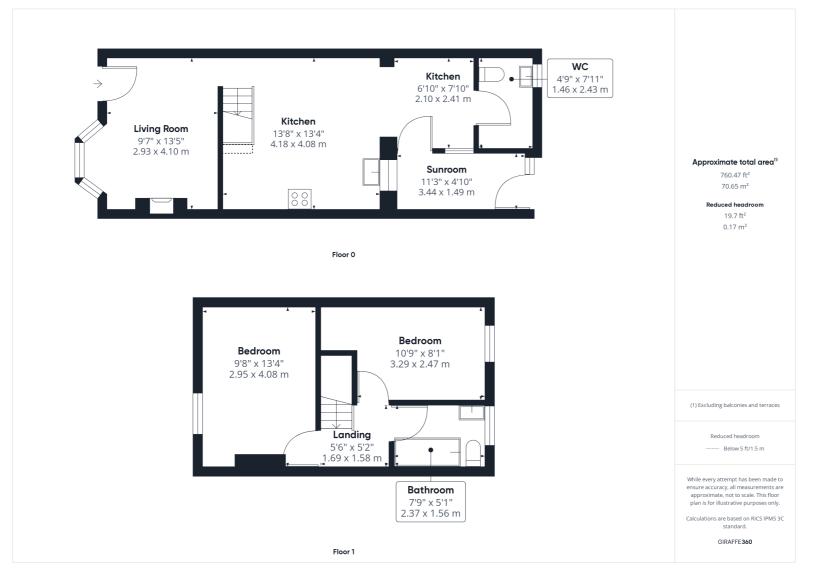

## country properties

Offered with no onward chain is this two bedroom terraced house full of character.

The ground floor comprises living room with bay window and fireplace, separate open plan kitchen/dining room and WC with utility space. To the first floor are two generous double bedrooms and modern family bathroom including WC, wash hand basin and bath with shower attachment.

To the outside is a enclosed rear garden with patio space and lawn. There is also a front garden laid to lawn.

Hitchin is a charming medieval market town and has many fine Tudor and Georgian buildings, particularly around the market square. Near to the market square stands the large medieval parish church of St Mary. The town provides good shopping as well as a swimming pool, football team, two theatres, a wide variety of restaurants and pubs and highly regarded girls and boys schools. There is also a mainline railway station providing direct access to Kings Cross and Cambridge.

- Two bedroom character home
- Open plan kitchen/dining space
- Downstairs WC and utility
- Front and rear gardens
- No onward chain
- 18 mins walk, 0.8 miles to Hitchin town centre (as per Google maps)
- 28 mins walk, 1.3 miles to Hitchin train station (as per Google maps)