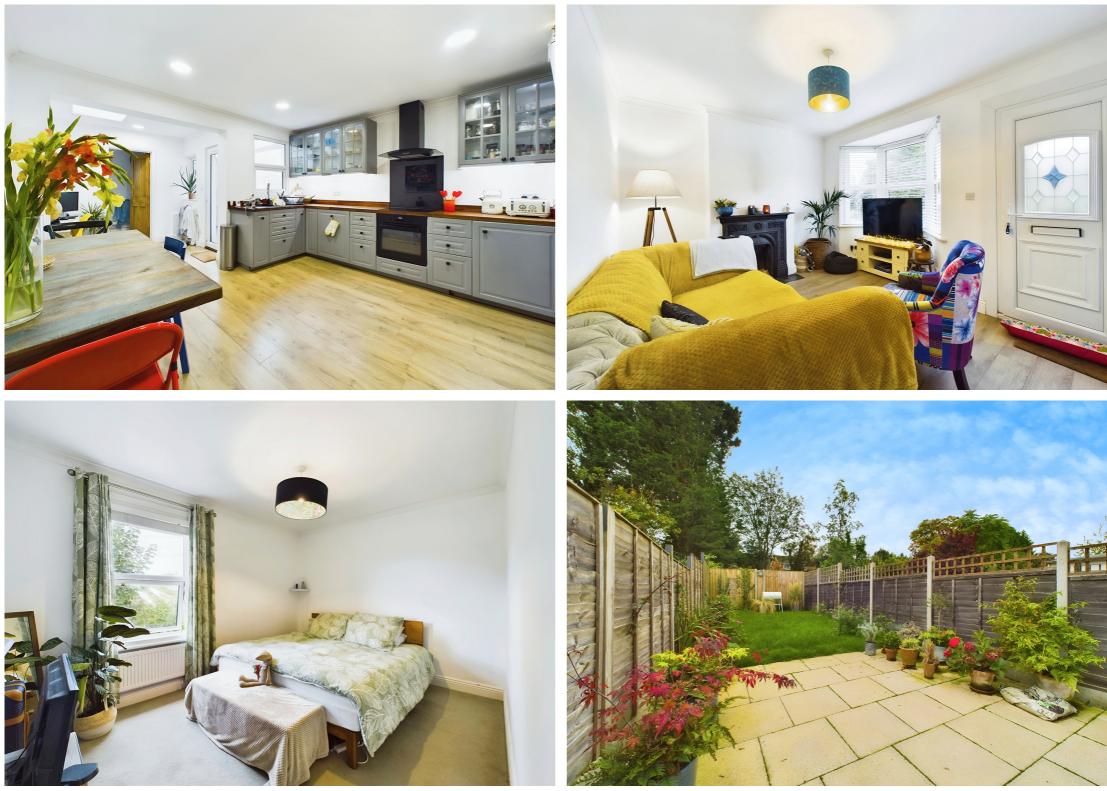

## country properties

Offered with no onward chain is this two bedroom terraced house full of character.

The ground floor comprises living room with bay window and fireplace, separate open plan kitchen/dining room and WC with utility space. To the first floor are two generous double bedrooms and modern family bathroom including WC, wash hand basin and bath with shower attachment.

To the outside is a enclosed rear garden with patio space and lawn. There is also a front garden laid to lawn.

Hitchin is a charming medieval market town and has many fine Tudor and Georgian buildings, particularly around the market square. Near to the market square stands the large medieval parish church of St Mary. The town provides good shopping as well as a swimming pool, football team, two theatres, a wide variety of restaurants and pubs and highly regarded girls and boys schools. There is also a mainline railway station providing direct access to Kings Cross and Cambridge.

- Two bedroom character home
- Open plan kitchen/dining space
- Downstairs WC and utility
- Front and rear gardens
- No onward chain
- 18 mins walk, 0.8 miles to Hitchin town centre (as per Google maps)
- 28 mins walk, 1.3 miles to Hitchin train station (as per Google maps)