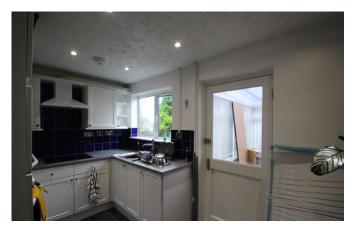

## Description

A two bedroom end of terrace bungalow which is being offered for sale with no onward chain and enjoys gardens to the front and rear, located in the popular Mendip village of Coleford. The property offers double glazing, gas fired central heating and comprises an entrance porch with door into the hallway, good size lounge/diner with opening into the kitchen which has a range of fitted wall and base units and a door into the conservatory. From the hallway there are doors to two double bedrooms and a bathroom. Viewing recommended. GROUND FLOOR