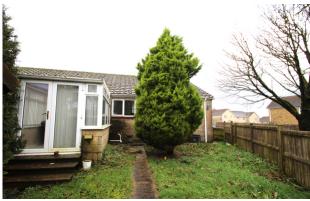

## Description

A two bedroom end of terrace bungalow which is being offered for sale with no onward chain and enjoys gardens to the front and rear, located in the popular Mendip village of Coleford. The property offers double glazing, gas fired central heating and comprises an entrance porch with door into the hallway, good size lounge/diner with opening into the kitchen which has a range of fitted wall and base units and a door into the conservatory. From the hallway there are doors to two double bedrooms and a bathroom. Viewing recommended. GROUND FLOOR

# Features

- End of terrace bungalow
- No onward chain
- Gardens to the front and rear
- Popular Mendip village
- Good size lounge/diner
- Kitchen
- Conservatory
- Two bedrooms
- Bathroom
- Viewing recommended