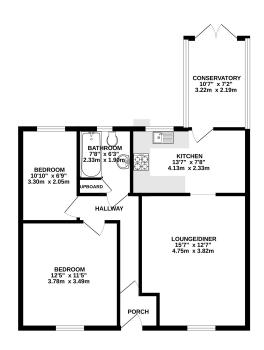

## Description

A two bedroom end of terrace bungalow which is being offered for sale with no onward chain and enjoys gardens to the front and rear, located in the popular Mendip village of Coleford. The property offers double glazing, gas fired central heating and comprises an entrance porch with door into the hallway, good size lounge/diner with opening into the kitchen which has a range of fitted wall and base units and a door into the conservatory. From the hallway there are doors to two double bedrooms and a bathroom. Viewing recommended. GROUND FLOOR