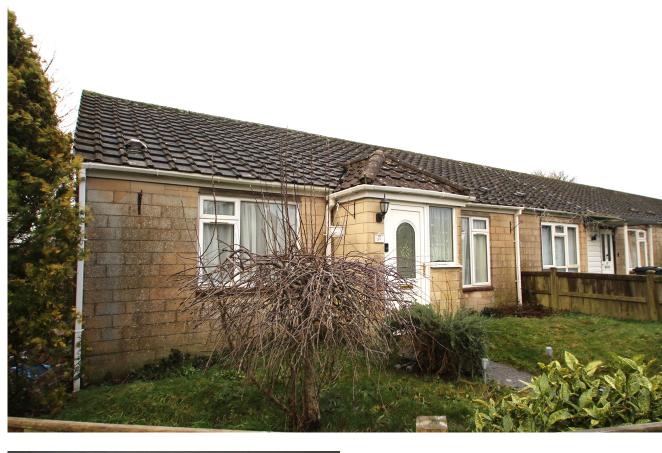

## Description

A two bedroom end of terrace bungalow which is being offered for sale with no onward chain and enjoys gardens to the front and rear, located in the popular Mendip village of Coleford. The property offers double glazing, gas fired central heating and comprises an entrance porch with door into the hallway, good size lounge/diner with opening into the kitchen which has a range of fitted wall and base units and a door into the conservatory. From the hallway there are doors to two double bedrooms and a bathroom. Viewing recommended. GROUND FLOOR

# Features

- End of terrace bungalow
- No onward chain
- Gardens to the front and rear
- Popular Mendip village
- Good size lounge/diner
- Kitchen
- Conservatory
- Two bedrooms
- Bathroom
- Viewing recommended