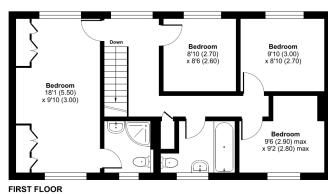

### George Close, Keinton Mandeville, Somerton, TA11

Approximate Area = 1316 sq ft / 122.2 sq m Garage = 149 sq ft / 13.8 sq m Total = 1465 sq ft / 136 sq m For identification only - Not to scale

Floor plan produced in accordance with RICS Property Measurement Standards incorporating international Property Measurement Standards (IPMS2 Residential). © ntchecom 2024. Produced for Cooper and Tanner. REF: 1165759