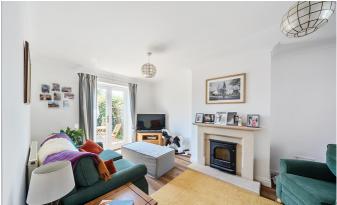

From the moment you step through the front door the entrance hall is decorated well with its modern flooring and neutral décor and this sets the stage for the rest of the home that flows seamlessly from room to room. The spacious living room is bathed in natural light from large windows, providing a bright and airy ambiance. This room is ideal for both relaxation and entertaining guests. It features stylish light fixtures, and ample space for various furniture arrangements.