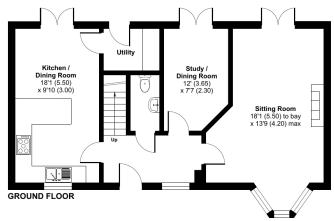

### George Close, Keinton Mandeville, Somerton, TA11

Approximate Area = 1316 sq ft / 122.2 sq m Garage = 149 sq ft / 13.8 sq m Total = 1465 sq ft / 136 sq m For identification only - Not to scale

Floor plan produced in accordance with RICS Property Measurement Standards incorporating international Property Measurement Standards (IPMS2 Residential). © ntchecom 2024. Produced for Cooper and Tanner. REF: 1165759