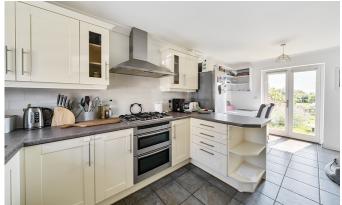

The heart of the home is undoubtedly the up to date kitchen and dining area. The kitchen boasts modern appliances and countertops with ample cabinetry. The open-plan layout extends into a generous dining area, perfect for family meals and guest entertainina.