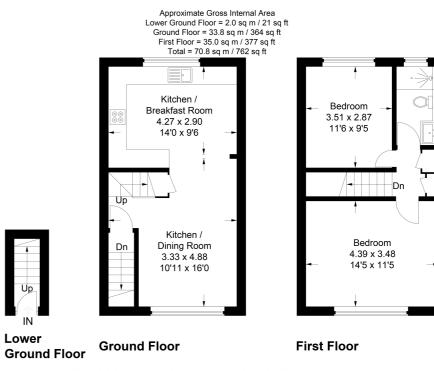

The property has a well appointed modern kitchen with appliances, an open plan living space, two double bedrooms, a refitted shower room, a single garage (in block) and outside communal space and gardens.

£260,000

 $\mathcal{S}_{N}$ 

This plan is for layout guidance only. Not drawn to scale unless stated. Windows and door openings are approximate. Whilst every care is taken in the preparation of this plan, please check all dimensions, shapes and compass bearings before making any decisions reliant upon them.

© CJ Property Marketing Ltd Produced for Stonegate Estates

Lower

- Two Bedroom Maisonette
- Village Location
- Garage (in block)
- Well Appointed Kitchen
- Shower room
- Excellent Condition
- Good Lease
- 957 Year Lease