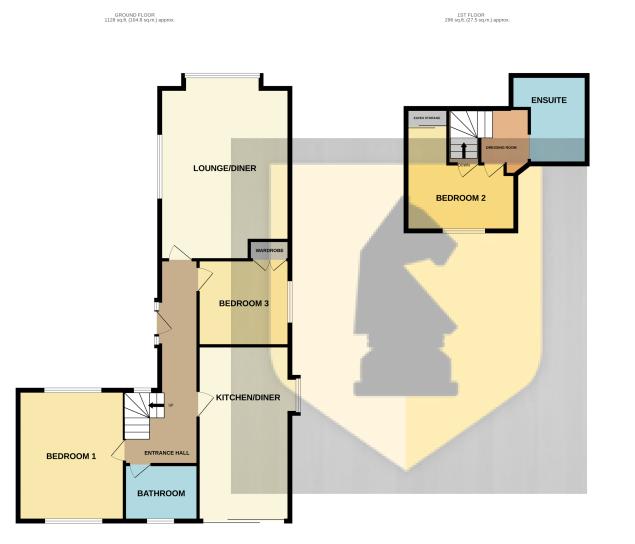

## **PROPERTY DESCRIPTION**

Edward Knight Estate Agents are delighted to offer to the market this beautifully presented barn conversion offering three double bedrooms within the immaculately presented family home with a further bedroom in the detached annex, situated on a private road in Great Billing Village. In brief the property comprises: entrance hall, large lounge/diner, kitchen/diner, two double bedrooms and a family bathroom to the ground floor. Rising to the first floor is a further double bedroom benefiting a dressing area and en suite. Externally there are front and rear gardens along with ample amount of parking. Internal inspection is a must to appreciate the original character features this beautifully designed family home has to offer.

ANNEX 275 sq.ft. (25.5 sq.m.) approx.

TOTAL FLOOR AREA : 1699 sq.ft. (157.8 sq.m.) approx.

Whilst every attempt has been made to ensure the accuracy of the floorplan contained here, measurements of doors, windows, rooms and any other items are approximate and no responsibility is taken for any error, omission or mis-statement. This plan is for illustrative purposes only and should be used as such by any prospective purchaser. The services, systems and appliances shown have not been tested and no guarantee as to their operability or efficiency can be given. Made with Metropix ©2022