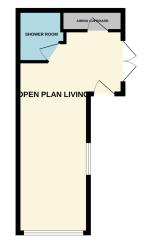

## **PROPERTY DESCRIPTION**

Edward Knight Estate Agents are delighted to offer to the market this beautifully presented barn conversion offering three double bedrooms within the immaculately presented family home with a further bedroom in the detached annex, situated on a private road in Great Billing Village. In brief the property comprises: entrance hall, large lounge/diner, kitchen/diner, two double bedrooms and a family bathroom to the ground floor. Rising to the first floor is a further double bedroom benefiting a dressing area and en suite. Externally there are front and rear gardens along with ample amount of parking. Internal inspection is a must to appreciate the original character features this beautifully designed family home has to offer.

ANNEX 275 sq.ft. (25.5 sq.m.) approx.

TOTAL FLOOR AREA : 1699 sq.ft. (157.8 sq.m.) approx.

Whilst every attempt has been made to ensure the accuracy of the floorplan contained here, measurements of doors, windows, rooms and any other items are approximate and no responsibility is taken for any error, omission or mis-statement. This plan is for illustrative purposes only and should be used as such by any prospective purchaser. The services, systems and appliances shown have not been tested and no guarantee as to their operability or efficiency can be given. Made with Metropix ©2022