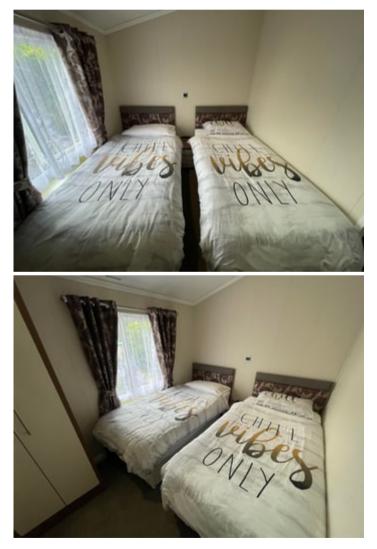

## Bedroom 1

7' 6" x 9' 7" (2.29m x 2.92m) with double glazed windows to side, central heating radiator, spot lights to ceiling, cupboard unit, access to Loft storage.