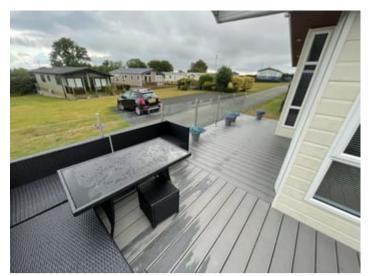

## Open Plan Kitchen/DIning Room/Lounge

-2-

22' 7" x 15' 5" (6.88m x 4.70m) with tall double glazed units to front, sliding doors to front decking, sea views, electric fireplace, 2 central heating radiators, LED Spotlights to ceiling.

## To the Front

A large composite decking area to front and side with glass balustrades with views to the sea and over Cardigan Bay.

Tarmaced driveway with private parking for 1 car.