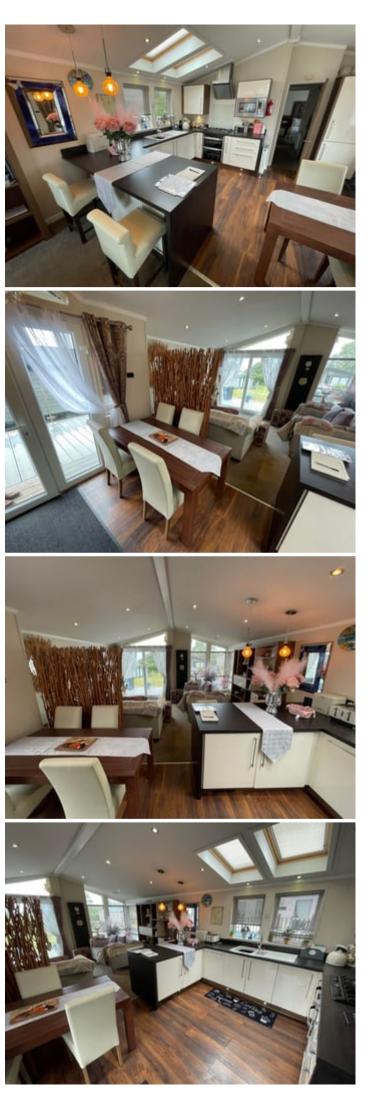

## Open Plan Kitchen/DIning Room/Lounge

-2-

22' 7" x 15' 5" (6.88m x 4.70m) with tall double glazed units to front, sliding doors to front decking, sea views, electric fireplace, 2 central heating radiators, LED Spotlights to ceiling.

The Kitchen area comprising of modern base and wall cupboard units with Formica working surfaces above, breakfast bar, 1 <sup>1</sup>/<sub>2</sub> drainer sink, Belling electric double oven and grill, 5 ring gas hob above, modern extractor hood, 2 velux windows above, double glazed windows to side, half glazed external door, laminate flooring, integrated appliances including dishwasher, washing machine, fridge freezer.