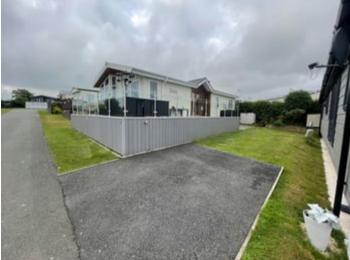

## To the Front

A large composite decking area to front and side with glass balustrades with views to the sea and over Cardigan Bay.

Tarmaced driveway with private parking for 1 car.