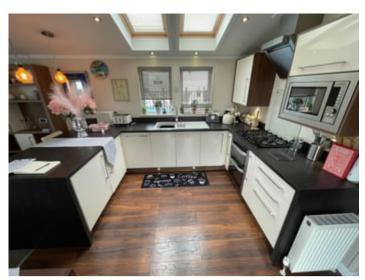

The Kitchen area comprising of modern base and wall cupboard units with Formica working surfaces above, breakfast bar, 1 <sup>1</sup>/<sub>2</sub> drainer sink, Belling electric double oven and grill, 5 ring gas hob above, modern extractor hood, 2 velux windows above, double glazed windows to side, half glazed external door, laminate flooring, integrated appliances including dishwasher, washing machine, fridge freezer.