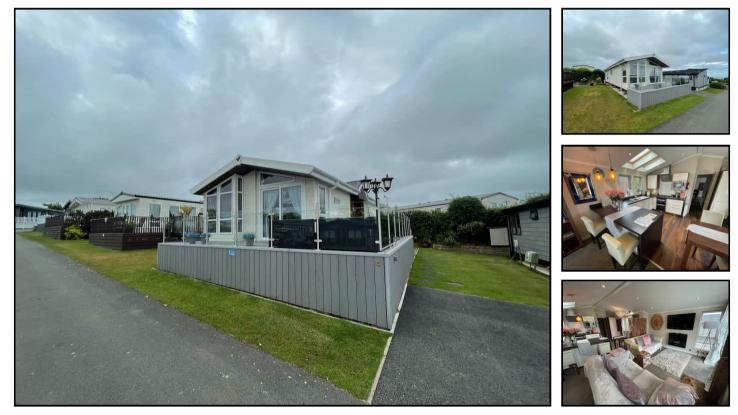

# Pitch M4 Ocean Heights Leisure Park, Maenygroes, New Quay, Ceredigion. SA45 9RL. £95,000 Ref R/3752/ID

\*\*Opportunity to acquire a modern 2 bed (En Suite) Holiday Lodge\*\*Situated on the popular site of Ocean Heights\*\*Only a 5 minute drive to the sandy beaches of New Quay\*\*With the site offering a range of amenities\*\*A modern open plan kitchen/dining/living area\*\*Large composite decking to front and side\*\*Sea Views over Cardigan Bay\*\*Private Parking\*\*11 Month a Year Occupancy\*\*Perfect Holiday Retreat\*\*

2016 New Hampshire 40' x 20' Lodge. The Accommodation provides - Open Plan Lounge/Kitchen/Dining Room, 2 Double Bedrooms (1 En Suite), Separate Shower Room.

The Park is located at the village of Maenygroes (on a bus route) which lies only a mile or so from the sea at New Quay with its sandy beaches, array of public houses, eating houses, general stores, chemist etc. 8 Miles from the Georgian town of Aberaeron with its comprehensive range of shopping and schooling facilities and some 11 miles south of the coastal university and administration centre of Aberystwyth and Lampeter.

## To the Front

A large composite decking area to front and side with glass balustrades with views to the sea and over Cardigan Bay.

Tarmaced driveway with private parking for 1 car.