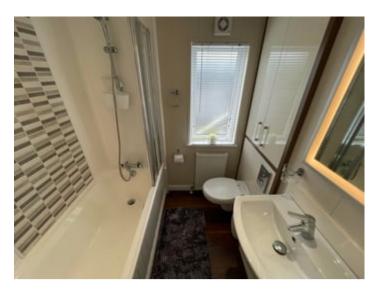

#### Bathroom

5' 9" x 5' 1" (1.75m x 1.55m) a modern white suite comprising of a panelled bath with mains shower above, vanity unit with inset wash hand basin, illuminous mirror cupboard unit, dual flush w.c. frosted window to rear, central heating radiator, built in cupboard unit.