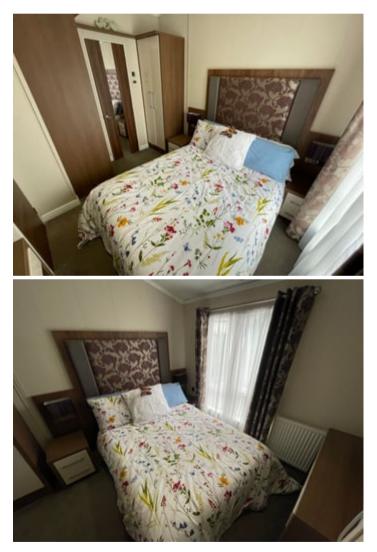

## Master Bedroom

8' 8" x 10' 3" (2.64m x 3.12m) with tall double glazed windows to side, central heating radiator, spot lights to ceiling, fitted cupboard units. Door into -