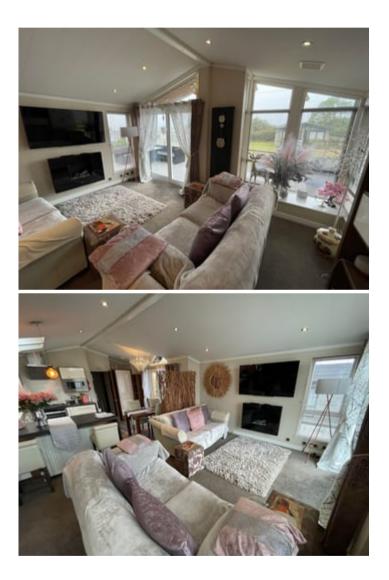

## Open Plan Kitchen/DIning Room/Lounge

-2-

22' 7" x 15' 5" (6.88m x 4.70m) with tall double glazed units to front, sliding doors to front decking, sea views, electric fireplace, 2 central heating radiators, LED Spotlights to ceiling.