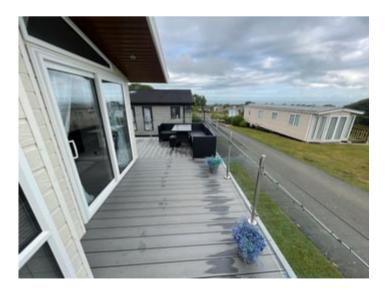

## To the Front

A large composite decking area to front and side with glass balustrades with views to the sea and over Cardigan Bay.

Tarmaced driveway with private parking for 1 car.