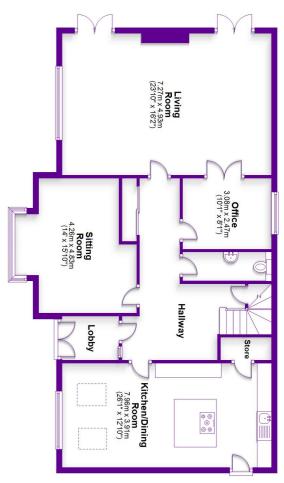

## **Ground Floor**Approx. 220.6 sq. metres (2374.2 sq. feet)

First Floor Approx. 108.7 sq. metres (1170.3 sq. feet)

Total area: approx. 329.3 sq. metres (3544.5 sq. feet)
FOR ILLUSTRATIVE PURPOSES ONLY - NOT TO SCALE
The position and size of doors, windows, appliances and other features are approximate only
a Ny Home Property Marketing - Unauthorise deproduction prohibited.
Plan produced using PlanUp.