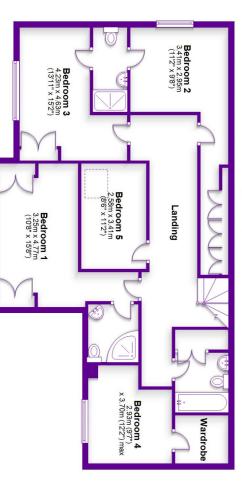

## **Ground Floor**Approx. 220.6 sq. metres (2374.2 sq. feet)

First Floor Approx. 108.7 sq. metres (1170.3 sq. feet)

Total area: approx. 329.3 sq. metres (3544.5 sq. feet)
FOR ILLUSTRATIVE PURPOSES ONLY - NOT TO SCALE
The position and size of doors, windows, appliances and other features are approximate only
a Ny Home Property Marketing - Unauthorise deproduction prohibited.
Plan produced using PlanUp.