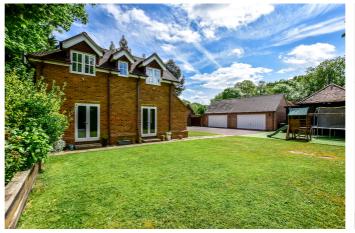

The property includes 4-car garage with plentiful a loft which could be created into further accommodation (STPP).

Within the grounds there is also a fully refurbished 'heritage' granary building offering a self contained studio annex. It has a fully fitted kitchen and en-suite/utility-room with mains services connected. This offers numerous possibilities as additional accommodation, office space, leisure area, playroom.