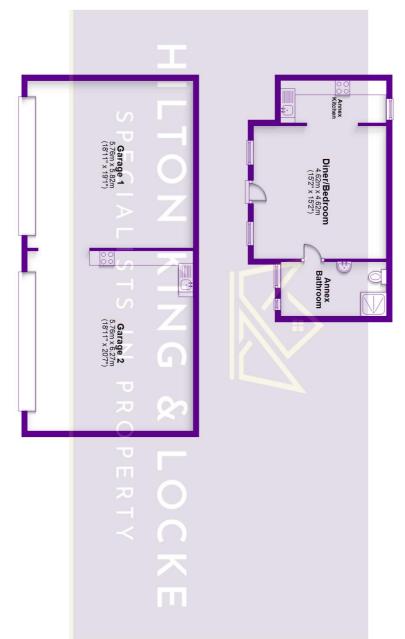

The property includes 4-car garage with plentiful a loft which could be created into further accommodation (STPP).

Within the grounds there is also a fully refurbished 'heritage' granary building offering a self contained studio annex. It has a fully fitted kitchen and en-suite/utility-room with mains services connected. This offers numerous possibilities as additional accommodation, office space, leisure area, playroom.

## **Ground Floor**Approx. 220.6 sq. metres (2374.2 sq. feet)

First Floor Approx. 108.7 sq. metres (1170.3 sq. feet)

Total area: approx. 329.3 sq. metres (3544.5 sq. feet)
FOR ILLUSTRATIVE PURPOSES ONLY - NOT TO SCALE
The position and size of doors, windows, appliances and other features are approximate only
a Ny Home Property Marketing - Unauthorise deproduction prohibited.
Plan produced using PlanUp.