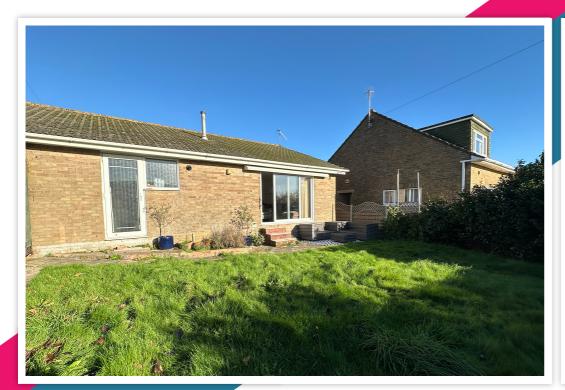

### Outside

The property occupies a corner plot with gardens to three sides. The front of the property has off road parking and access is available into the garage via an up & over door.

The rear garden is south-facing and predominantly laid to lawn. There is side access to the front of the property, a garden shed and a patio area ideal for alfresco dining.