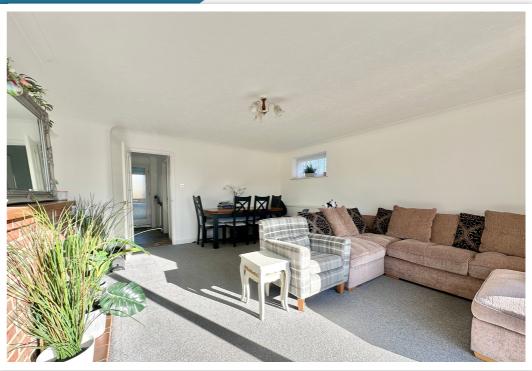

# AT A GLANCE...

A detached bungalow with no onward chain and a south-facing garden. Conveniently located close to Ravenside retail park on a corner plot of a quiet cul-de-sac, accommodation comprises; An enclosed porch opening into the inner entrance hall. The dual aspect lounge/diner has a feature fireplace and a sliding door to the rear garden. The fitted kitchen features a range of matching wall units and base units with an integrated oven & hob, together with space for additional appliances. The bungalow has two goodsized double bedrooms, one with extensive fitted wardrobes. Furthermore, there is a shower room, double glazing and gas central heating.