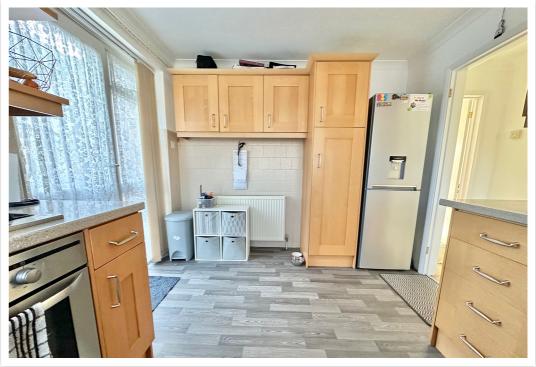

# AT A GLANCE...

A detached bungalow with no onward chain and a south-facing garden. Conveniently located close to Ravenside retail park on a corner plot of a quiet cul-de-sac, accommodation comprises; An enclosed porch opening into the inner entrance hall. The dual aspect lounge/diner has a feature fireplace and a sliding door to the rear garden. The fitted kitchen features a range of matching wall units and base units with an integrated oven & hob, together with space for additional appliances. The bungalow has two goodsized double bedrooms, one with extensive fitted wardrobes. Furthermore, there is a shower room, double glazing and gas central heating.