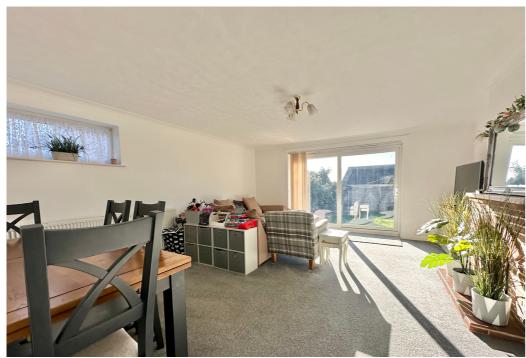

# AT A GLANCE...

A detached bungalow with no onward chain and a south-facing garden. Conveniently located close to Ravenside retail park on a corner plot of a quiet cul-de-sac, accommodation comprises; An enclosed porch opening into the inner entrance hall. The dual aspect lounge/diner has a feature fireplace and a sliding door to the rear garden. The fitted kitchen features a range of matching wall units and base units with an integrated oven & hob, together with space for additional appliances. The bungalow has two goodsized double bedrooms, one with extensive fitted wardrobes. Furthermore, there is a shower room, double glazing and gas central heating.