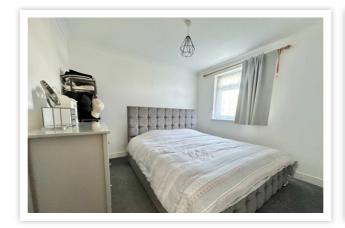

# AT A GLANCE...

A detached bungalow with no onward chain and a south-facing garden. Conveniently located close to Ravenside retail park on a corner plot of a quiet cul-de-sac, accommodation comprises; An enclosed porch opening into the inner entrance hall. The dual aspect lounge/diner has a feature fireplace and a sliding door to the rear garden. The fitted kitchen features a range of matching wall units and base units with an integrated oven & hob, together with space for additional appliances. The bungalow has two goodsized double bedrooms, one with extensive fitted wardrobes. Furthermore, there is a shower room, double glazing and gas central heating.