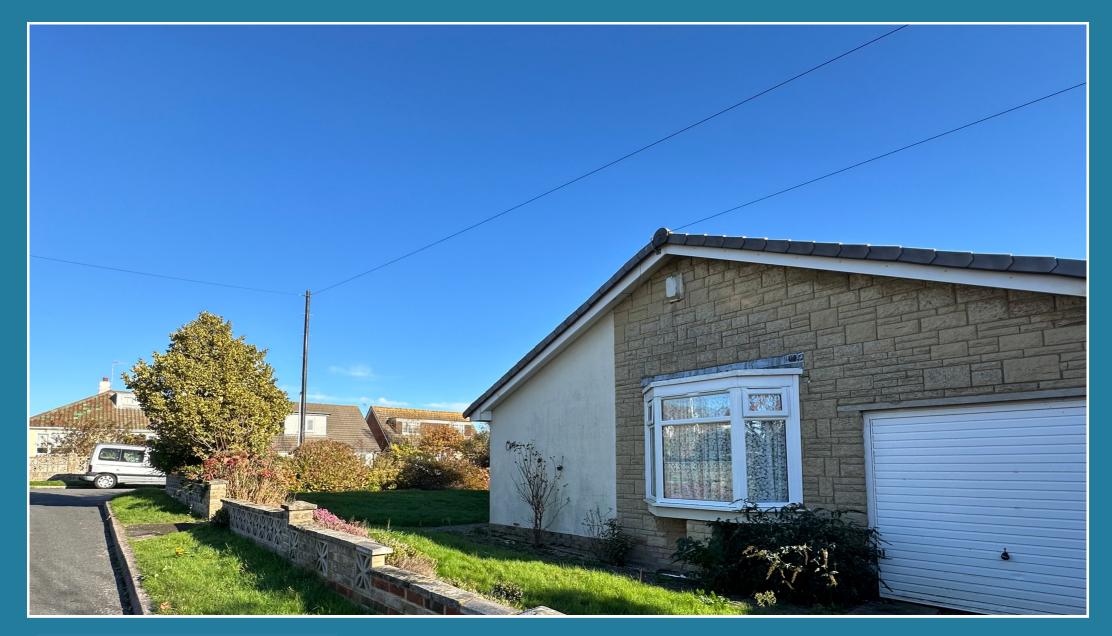

## 1 Hurstwood Close, Bexhill-on-Sea, East Sussex, TN40 2TA

### Outside

The property occupies a corner plot with gardens to three sides. The front of the property has off road parking and access is available into the garage via an up & over door.

The rear garden is south-facing and predominantly laid to lawn. There is side access to the front of the property, a garden shed and a patio area ideal for alfresco dining.