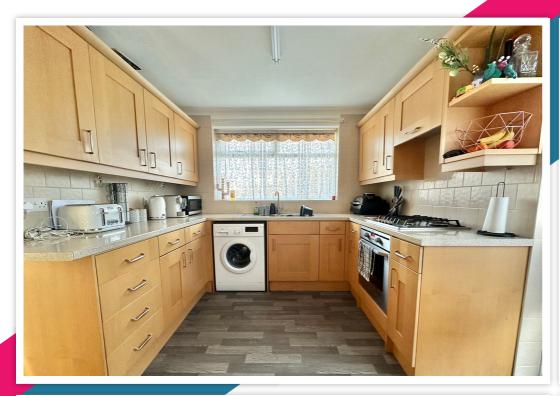

# AT A GLANCE...

A detached bungalow with no onward chain and a south-facing garden. Conveniently located close to Ravenside retail park on a corner plot of a quiet cul-de-sac, accommodation comprises; An enclosed porch opening into the inner entrance hall. The dual aspect lounge/diner has a feature fireplace and a sliding door to the rear garden. The fitted kitchen features a range of matching wall units and base units with an integrated oven & hob, together with space for additional appliances. The bungalow has two goodsized double bedrooms, one with extensive fitted wardrobes. Furthermore, there is a shower room, double glazing and gas central heating.