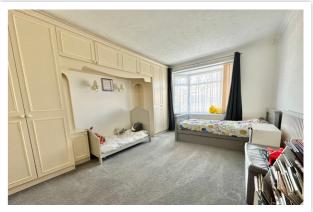

# AT A GLANCE...

A detached bungalow with no onward chain and a south-facing garden. Conveniently located close to Ravenside retail park on a corner plot of a quiet cul-de-sac, accommodation comprises; An enclosed porch opening into the inner entrance hall. The dual aspect lounge/diner has a feature fireplace and a sliding door to the rear garden. The fitted kitchen features a range of matching wall units and base units with an integrated oven & hob, together with space for additional appliances. The bungalow has two goodsized double bedrooms, one with extensive fitted wardrobes. Furthermore, there is a shower room, double glazing and gas central heating.