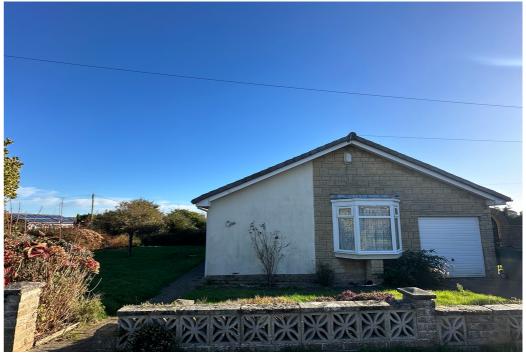

### Outside

The property occupies a corner plot with gardens to three sides. The front of the property has off road parking and access is available into the garage via an up & over door.

The rear garden is south-facing and predominantly laid to lawn. There is side access to the front of the property, a garden shed and a patio area ideal for alfresco dining.

## **Key Features:**

- Detached Garage
- Two Double Bedrooms
- No Onward Chain

- Corner Plot & South Facing Rear Garden
- Off Road Parking & Garage
- Close Proximity To Local **Amenities**