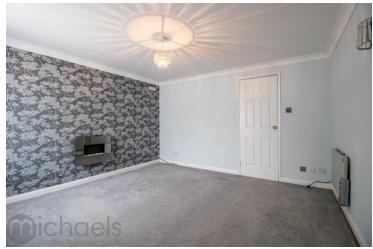

#### **Living Room**

12' 7" x 12' 4" (3.84m x 3.76m) UPVC front door to entrance porch, consumer unit, UPVC window to front, modern electric wall mounted radiator, feature electric fireplace, variety of TV Ariel and Telephone points, door to: