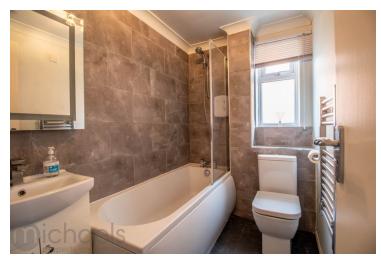

#### **Bathroom**

5' 1" x 7' 2" (1.55m x 2.18m) Amtico tiled flooring and tiled walls, panel bath with Triton Electric shower over and glass shower screen attached, vanity basin with mixer tap and unit under, low level W.C, wall mounted chrome electric towel radiator, UPVC window to side aspect