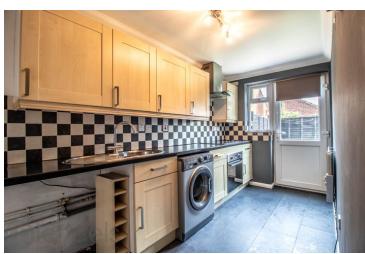

#### **Kitchen**

14' x 6' 1" (4.27m x 1.85m) Amtico tiled flooring, range of fitted base and eye level units with roll top work surfaces over, inset stainless steel sink, drainer and mixer tap, inset electric hob with extractor over, integrated electric fan assisted oven and grill, tiled splash back, space for washing machine, dishwasher, fridge/freezer and UPVC window and door to rear (providing access to private garden)