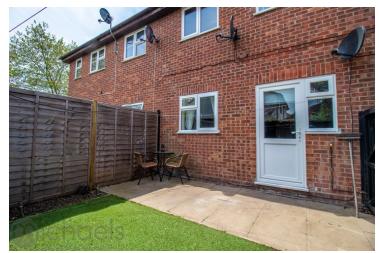

#### **Communal Rear Garden**

To the rear of the property, accessible from the kitchen, is a communal garden which has had astro turf laid for a low maintenance design and is enclosed by attractive panel fencing. There is also a side gate providing access to the garden.

#### **Outside**

To the front of the property there is two allocated car parking spaces with further parking easily accessible on road for visitors.