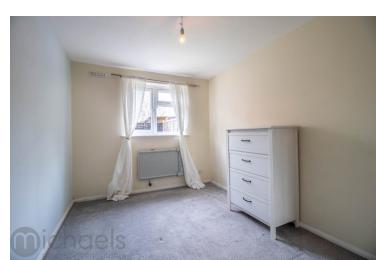

#### **Bedroom**

 $8'\ 3''\ x\ 13'\ 3''\ (2.51\ m\ x\ 4.04\ m)$  UPVC window to rear aspect, modern electric wall mounted radiator, TV Ariel point