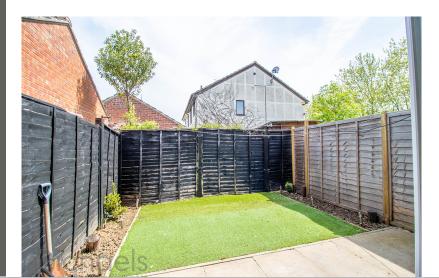

#### **Communal Rear Garden**

To the rear of the property, accessible from the kitchen, is a communal garden which has had astro turf laid for a low maintenance design and is enclosed by attractive panel fencing. There is also a side gate providing access to the garden.