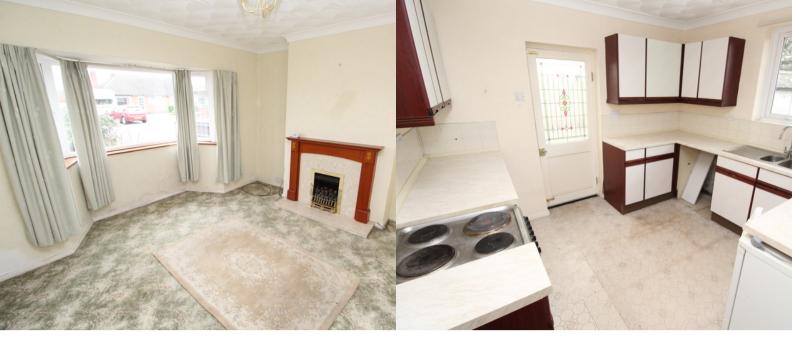

## **PROPERTY DESCRIPTION**

Two bedroom semi detached property located in a popular cul de sac location. In need of some improvement the bungalow would make an ideal project for those looking to downsize or investment. The bungalow comprises of entrance hall, front living room with a bay window to the front and a further side aspect window. To the rear of the property is a breakfast kitchen fitted with a range of units and having a side access door leading to the car port. There are two double bedrooms with the front having a bay window and the rear bedroom having sliding patio doors leading out to the rear garden. There is also a shower room/wc having shower and drainaway flooring. The property further benefits from majority double glazing and electric heating. Externally to the front of the property is a garden area, driveway providing car standing and in turn leading to the side car port and sectional garage. The rear garden has a patio area, lawn and fence surround. Offered with no onward chain, viewing recommended. EPC rating is E and Council tax is band B.

## **Entrance Porch**

**Entrance Hall** 

**Living Room** 12' 9" into rec x 12' 9" max into bay (3.89m x 3.89m)

**Kitchen** 10' 9" x 9' 6" plus ent rec (3.28m x 2.90m)

**Bedroom** 12' 8" max into bay x 9' 0" (3.86m x 2.74m)