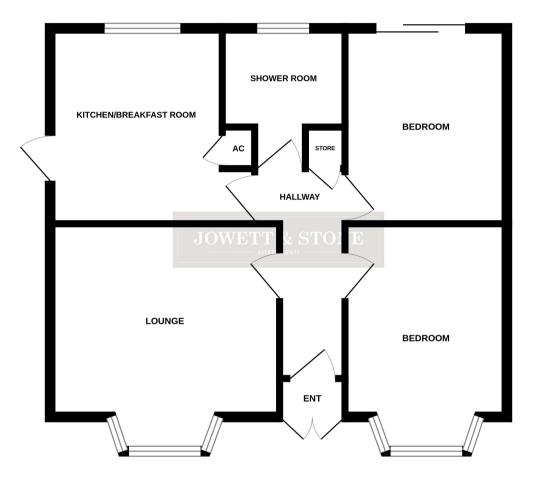

## **ROOM DESCRIPTIONS**

## **Entrance Porch**

**Entrance Hall** 

**Living Room** 12' 9" into rec x 12' 9" max into bay (3.89m x 3.89m)

**Kitchen** 10' 9" x 9' 6" plus ent rec (3.28m x 2.90m)

**Bedroom** 12' 8" max into bay x 9' 0" (3.86m x 2.74m)

**Bedroom** 10' 10" x 9' 0" (3.30m x 2.74m)

**Shower Room/Wc** 7' 7" max x 6' 10" (2.31m x 2.08m)

External

Rear Garden

**GROUND FLOOR** 

Whilst every attempt has been made to ensure the accuracy of the thooplan contained here, measurements of doors, windows, norms and any other items are approximate and no responsibility is taken to ray veror, omission or mis-statement. This plan is for illustrative purposes only and should be used as such by any prospective purchaser. The services, systems and applicances shown have not been tested and no guarantee as to their operability or efficiency can be given. Made with Heropic & 2020.