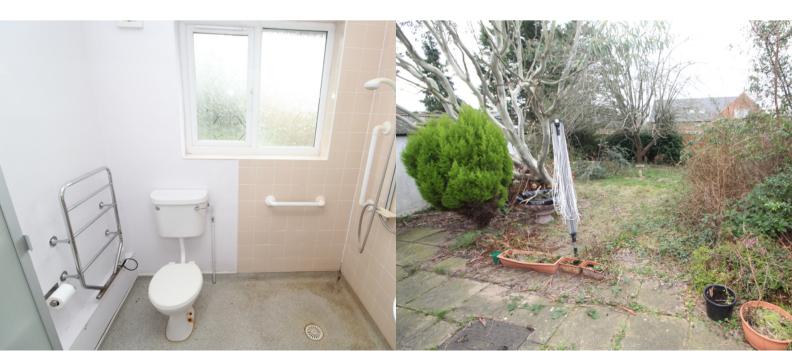

## **PROPERTY DESCRIPTION**

Two bedroom semi detached property located in a popular cul de sac location. In need of some improvement the bungalow would make an ideal project for those looking to downsize or investment. The bungalow comprises of entrance hall, front living room with a bay window to the front and a further side aspect window. To the rear of the property is a breakfast kitchen fitted with a range of units and having a side access door leading to the car port. There are two double bedrooms with the front having a bay window and the rear bedroom having sliding patio doors leading out to the rear garden. There is also a shower room/wc having shower and drainaway flooring. The property further benefits from majority double glazing and electric heating. Externally to the front of the property is a garden area, driveway providing car standing and in turn leading to the side car port and sectional garage. The rear garden has a patio area, lawn and fence surround. Offered with no onward chain, viewing recommended. EPC rating is E and Council tax is band B.

**Bedroom** 10' 10" x 9' 0" (3.30m x 2.74m)

**Shower Room/Wc** 7' 7" max x 6' 10" (2.31m x 2.08m)

External

Rear Garden

**GROUND FLOOR** 

Whilst every attempt has been made to ensure the accuracy of the thooplan contained here, measurements of doors, windows, norms and any other items are approximate and no responsibility is taken to ray veror, omission or mis-statement. This plan is for illustrative purposes only and should be used as such by any prospective purchaser. The services, systems and applicances shown have not been tested and no guarantee as to their operability or efficiency can be given. Made with Heropic & 2020.