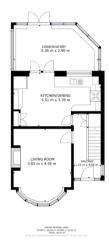

old

Carr House Road, Belle Vue.









- 3D Virtual Tour Available
- Spacious Mid Terrace Property
- Lounge
- Three Bedrooms
- Front and Rear Enclosed Gardens

- · No Chain
- Kitchen Diner
- Ground Floor Shower Room
- Bathroom

£130,000

**For Sale** 



Tel: 01302 247754 Email: info@thepropertyhive.co.uk Web: www.thepropertyhive.co.uk

### **Owner's View**

3D Virtual Tour Available- Take a closer, more detailed look around via our 3D Virtual Tour! Don't forget that you can also check availability for viewings online via a visit to our website... Spacious three bedroom, two bathroom mid terrace, surprisingly spacious, kitchen diner, front and back garden. New boiler fitted 3 years ago. Good first time buyer home or investment with huge potential.

### **Ground Floor**

### Floor Plan



Matterport

#### Lounge



**First Floor** 

### Floor Plan



Matterport

### Kitchen Diner





### **Bedroom**





Tel: 01302 247754 Email: info@thepropertyhive.co.uk Web: www.thepropertyhive.co.uk

### **Bedroom**



### **Bathroom**



### **External**

### **Front Aspect**



### **Property Information**

Council Tax Band - A
Utilities - Mains Gas, Mains Electricity, Mains Water
Water Meter - Yes
Average Annual Electricity Bills Average Annual Gas Bills Average Annual Water Bills Tenure - Freehold
Solar Panels - No

Space Heating System - Gas Boiler with radiators (Combi)
Approximate Heating System Installation Date - Around 3 years ago
Water Heating System - Gas combi boiler
Approximate Water Heating Installation Date - 3 years ago
Boiler Location - Ground Floor Shower Room
Appro