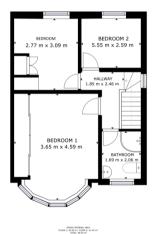

ilable
- Spacious Mid Terrace Property
- Lounge
- Three Bedrooms
- Front and Rear Enclosed Gardens

- · No Chain
- Kitchen Diner
- Ground Floor Shower Room
- Bathroom

£130,000

**For Sale** 



Tel: 01302 247754 Email: info@thepropertyhive.co.uk Web: www.thepropertyhive.co.uk

### **Owner's View**

3D Virtual Tour Available- Take a closer, more detailed look around via our 3D Virtual Tour! Don't forget that you can also check availability for viewings online via a visit to our website... Spacious three bedroom, two bathroom mid terrace, surprisingly spacious, kitchen diner, front and back garden. New boiler fitted 3 years ago. Good first time buyer home or investment with huge potential.

### **Ground Floor**

### Floor Plan



Matterport

#### Lounge



**First Floor** 

### Floor Plan



Matterport

### Kitchen Diner





### **Bedroom**





Tel: 01302 247754 Email: info@thepropertyhive.co.uk Web: www.thepropertyhive.co.uk

### **Bedroom**



### **Bathroom**



### **External**

### **Front Aspect**



### **Property Information**

Council Tax Band - A
Utilities - Mains Gas, Mains Electricity, Mains Water
Water Meter - Yes
Average Annual Electricity Bills Average Annual Gas Bills Average Annual Water Bills Tenure - Freehold
Solar Panels - No

Space Heating System - Gas Boiler with radiators (Combi)
Approximate Heating System Installation Date - Around 3 years ago
Water Heating System - Gas combi boiler
Approximate Water Heating Installation Date - 3 years ago
Boiler Location - Ground Floor Shower Room
Approximate Electrical System Installation Date - Part new wiring 5