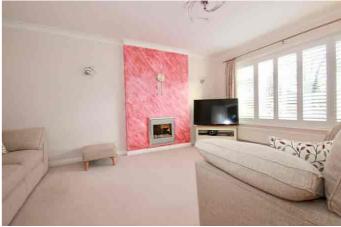

Upon entering the property, there is an immediate feeling of space due to the bright spacious entrance hall. The sitting room has a feature fireplace and front aspect window. The kitchen which is fitted with an extensive range of modern gloss fitted units at base and eye level, overlooks the rear garden and has a door leading outside, an opening also leads through to the dining area with french doors leading outside, plus another door leading through to the utility room.