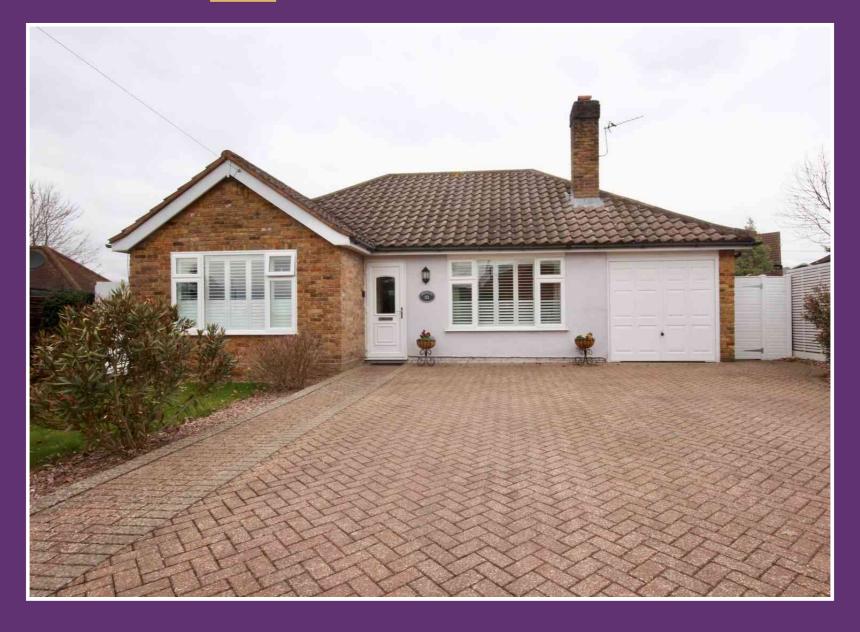

This beautiful three bedroom detached bungalow is situated in a highly sought after and peaceful cul-de-sac. The property is extremely well presented throughout and offers bright, spacious accommodation. To the front of the property there is off street for several cars on the blocked paved driveway and to the rear, the garden is private and mainly laid to lawn with excellent size patio area and flower beds. An appointment to view this property is highly recommended!

The front block paved driveway provides off street parking for numerous cars, plus access to the garage. The private rear garden is mainly laid to lawn with flower and shrub beds, and has an excellent size patio area.