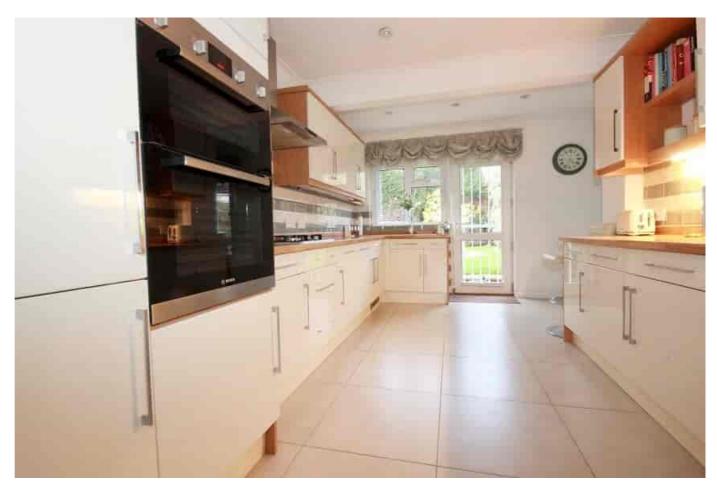

Upon entering the property, there is an immediate feeling of space due to the bright spacious entrance hall. The sitting room has a feature fireplace and front aspect window. The kitchen which is fitted with an extensive range of modern gloss fitted units at base and eye level, overlooks the rear garden and has a door leading outside, an opening also leads through to the dining area with french doors leading outside, plus another door leading through to the utility room.