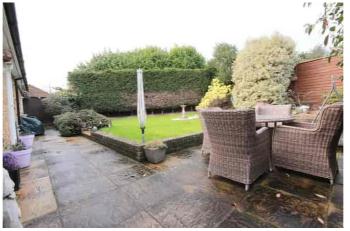

This beautiful three bedroom detached bungalow is situated in a highly sought after and peaceful cul-de-sac. The property is extremely well presented throughout and offers bright, spacious accommodation. To the front of the property there is off street for several cars on the blocked paved driveway and to the rear, the garden is private and mainly laid to lawn with excellent size patio area and flower beds. An appointment to view this property is highly recommended!

The front block paved driveway provides off street parking for numerous cars, plus access to the garage. The private rear garden is mainly laid to lawn with flower and shrub beds, and has an excellent size patio area.