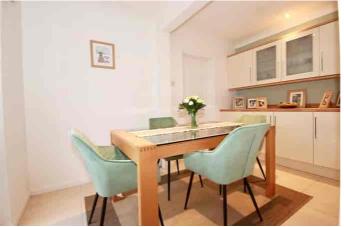

Upon entering the property, there is an immediate feeling of space due to the bright spacious entrance hall. The sitting room has a feature fireplace and front aspect window. The kitchen which is fitted with an extensive range of modern gloss fitted units at base and eye level, overlooks the rear garden and has a door leading outside, an opening also leads through to the dining area with french doors leading outside, plus another door leading through to the utility room.