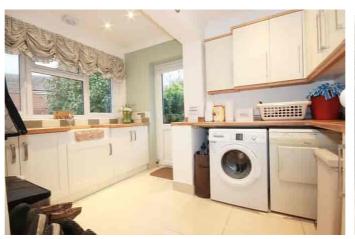

Upon entering the property, there is an immediate feeling of space due to the bright spacious entrance hall. The sitting room has a feature fireplace and front aspect window. The kitchen which is fitted with an extensive range of modern gloss fitted units at base and eye level, overlooks the rear garden and has a door leading outside, an opening also leads through to the dining area with french doors leading outside, plus another door leading through to the utility room.