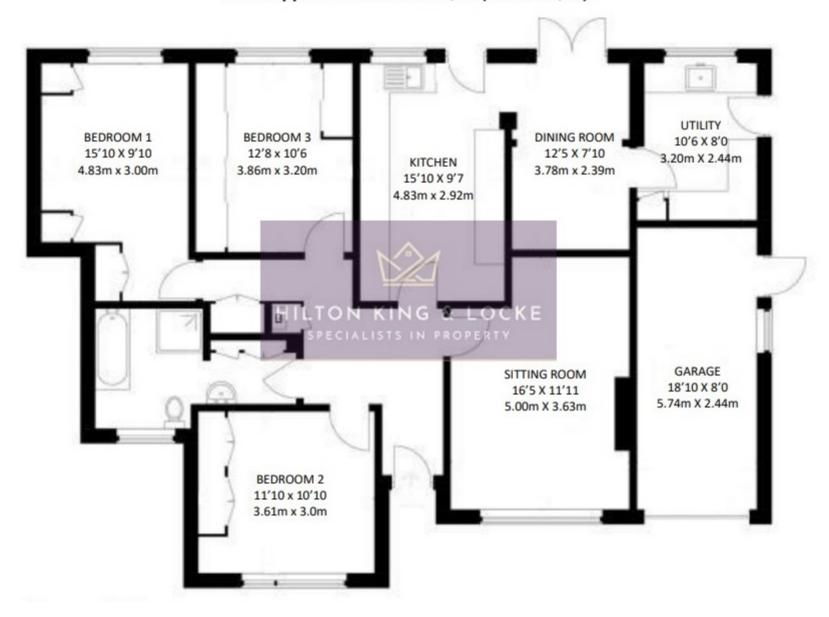

Upon entering the property, there is an immediate feeling of space due to the bright spacious entrance hall. The sitting room has a feature fireplace and front aspect window. The kitchen which is fitted with an extensive range of modern gloss fitted units at base and eye level, overlooks the rear garden and has a door leading outside, an opening also leads through to the dining area with french doors leading outside, plus another door leading through to the utility room.

All three bedrooms are of an excellent size and have fitted wardrobes. Bedrooms one and three overlook the rear of the property and bedroom two has a front aspect. The extended modern bathroom with separate bath and shower, completes the accommodation on offer.

The front block paved driveway provides off street parking for numerous cars, plus access to the garage. The private rear garden is mainly laid to lawn with flower and shrub beds, and has an excellent size patio area.

## 21 KINGS CLOSE, CHALFONT ST GILES, HP8 4HW

Total Approx Area: 1364 SQ FT (126.7 SQ M)