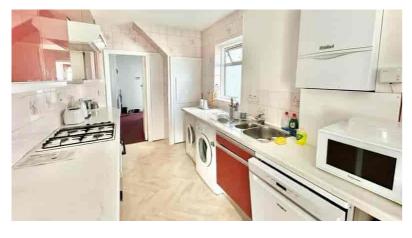

The accommodation comprises of an extended entrance porch, downstairs cloakroom, entrance hall, front reception room, rear reception room which is open plan to the rear extension and in turn back into the kitchen.