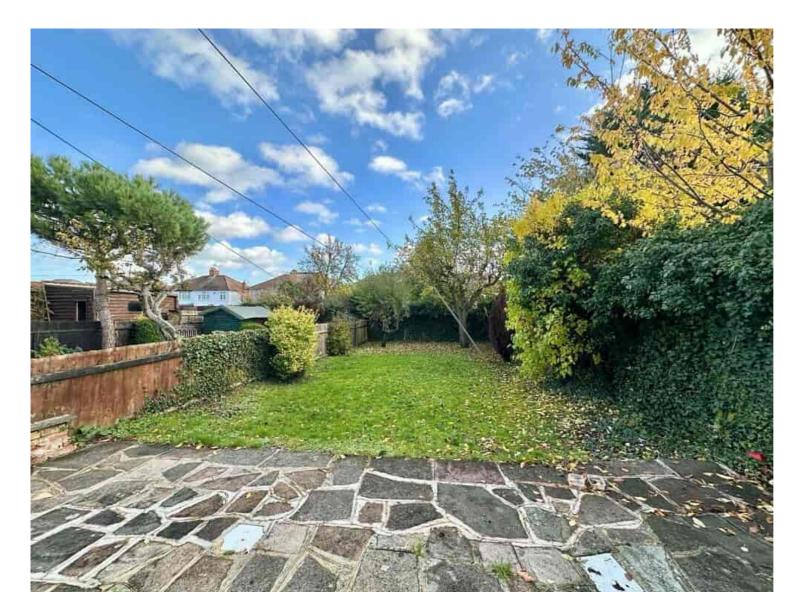

There is a well maintained front garden and a shared driveway that leads through to a garage with an up and over door and light and power.

The rear garden is also well maintained with a nice lawn, patio area and an apple and pear tree to the rear.