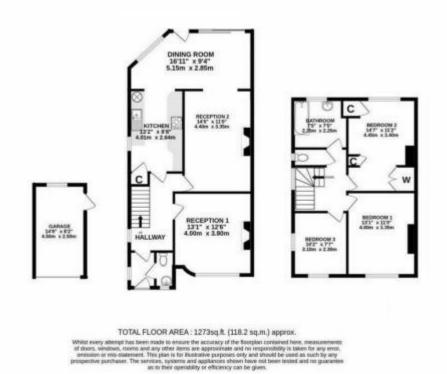

The accommodation comprises of an extended entrance porch, downstairs cloakroom, entrance hall, front reception room, rear reception room which is open plan to the rear extension and in turn back into the kitchen.

The first floor comprises a landing with access to loft space which could be converted to more living accommodation (subject to usual consents), three generous sized bedrooms, bathroom and separate wc.

There is a well maintained front garden and a shared driveway that leads through to a garage with an up and over door and light and power.

The rear garden is also well maintained with a nice lawn, patio area and an apple and pear tree to the rear.