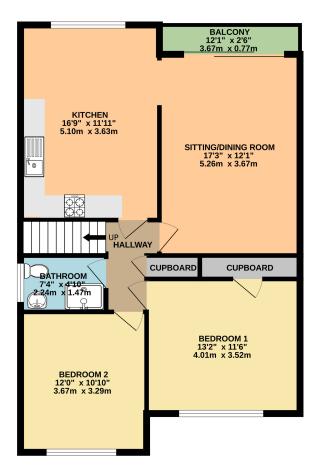

## GROUND FLOOR 803 sq.ft. (74.6 sq.m.) approx.

TOTAL FLOOR AREA: 1803 sql, ft. (74.6 sql, m) approx. While every attempt has been nade to ensure the accuracy of the floorginar contained here, measurements of doors, windows, borns and any other terms are approximate and no responsability is taken for any ency, omission or mis-attemmer. This plan is for illustrative proprises only and abuat be used as such by any prospective purchase. The na way that the organization of the accuracy of the start of the accuracy of the acc