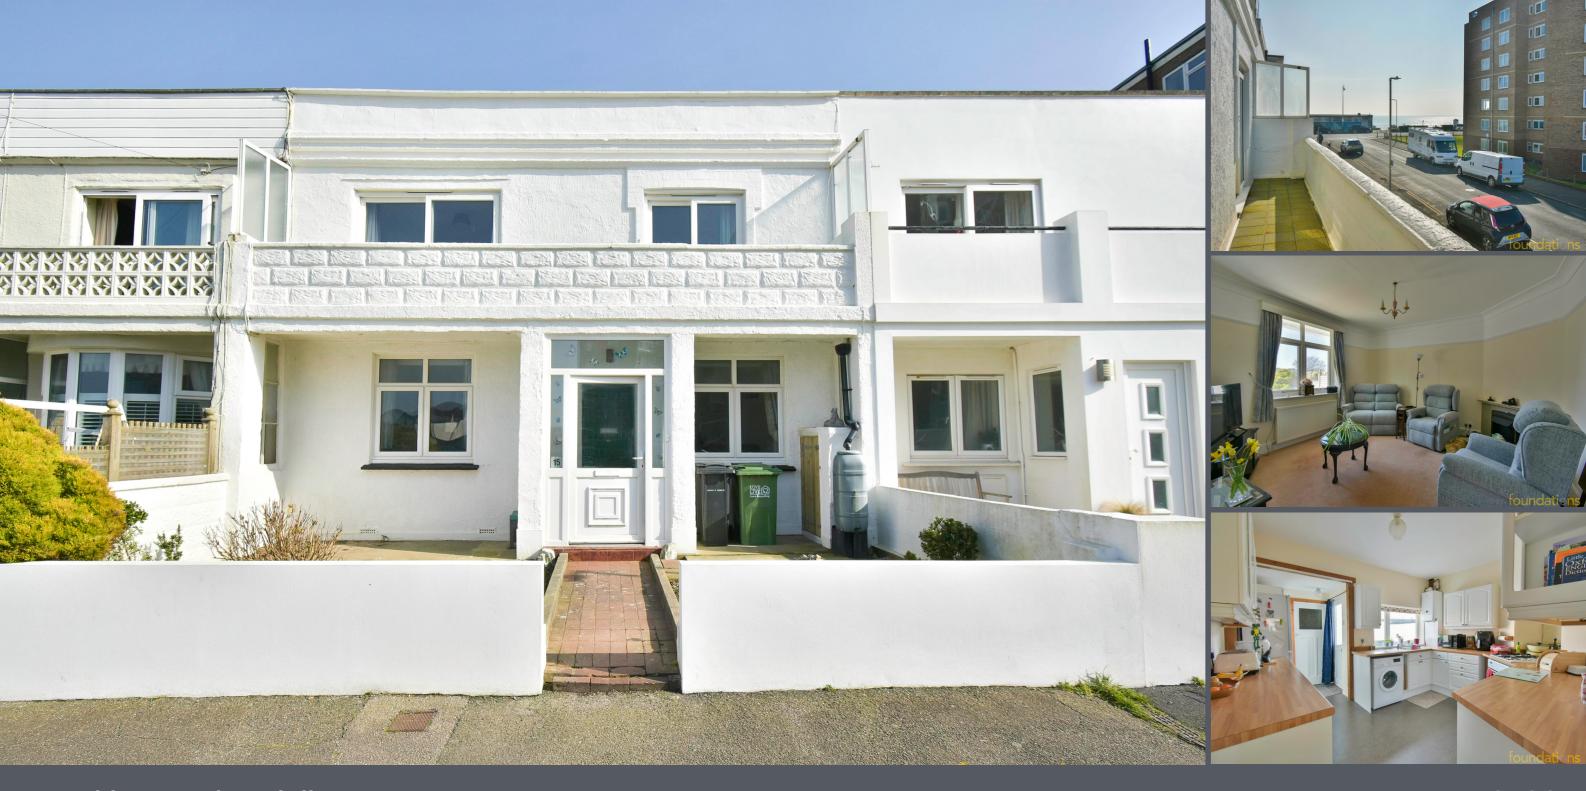

## £400,000 Freehold

JUST OFF THE SEAFRONT. A rarely available FOUR BEDROOM mid terraced house in this most sought after location just off Bexhill Seafront and adjacent to Egerton Park & the Polegrove. This deceptively spacious and characterful home is one not to be missed and has ground floor accommodation comprising; entrance porch, spacious entrance hall, westerly aspect lounge, dining room with double doors leading to the garden, good size kitchen and shower room. On the first floor there are four bedrooms with bedrooms one and two benefitting from a west facing balcony with SEA VIEWS and across the Polegrove and a further shower room. Outside there are low maintenance gardens. Further benefits include double glazing and gas fired central heating system with a recently installed boiler. EPC - D.