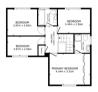

### **Ground Floor**

**Floor Plan** 

GROSS INTERNAL AREA FLOOR 1 60.8 m<sup>3</sup> FLOOR 2 57.6 m<sup>3</sup> EXCLUDED AREAS : GARAGE 14.1 m<sup>3</sup>

🚺 Matterport

Entry

Lounge