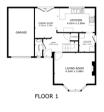

### **Ground Floor**

**Floor Plan** 

GROSS INTERNAL AREA FLOOR 1 60.8 m<sup>3</sup> FLOOR 2 57.6 m<sup>3</sup> EXCLUDED AREAS : GARAGE 14.1 m<sup>3</sup>

🚺 Matterport

Entry

Lounge