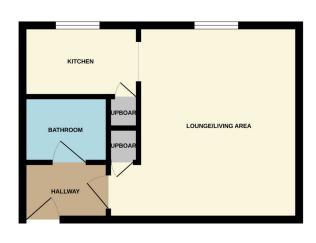

#### **ENTRANCE HALL**

# LOUNGE/LIVING AREA

14' 7" x 12' 1" (4.45m x 3.68m) (approx.) UPVC double glazed window to rear and storage heater.

# **KITCHEN**

8' 9" x 5' 4" (2.67m x 1.63m) (approx.) Fitted with a range of base and eye level units with work surfaces over and stainless steel sink unit, partly tiled, cooker space, plumbing for automatic washing machine, fridge space and cupboard.

# **BATHROOM**

Fitted with a three piece suite comprising wash hand basin, WC and bath. Partly tiled and tiled floor.

# AGENTS NOTE

The floorplan is for illustrative purposes only. Fixtures and fittings may not represent the current state of the property. Not to scale and is meant as a guide only.

Leasehold information given by the vendor: Approximately just under 950 years left on the lease.