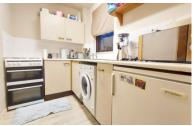

# **KITCHEN**

8' 9" x 5' 4" (2.67m x 1.63m) (approx.) Fitted with a range of base and eye level units with work surfaces over and stainless steel sink unit, partly tiled, cooker space, plumbing for automatic washing machine, fridge space and cupboard.