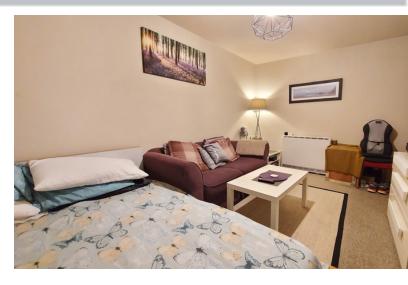

# LOUNGE/LIVING AREA

14' 7" x 12' 1" (4.45m x 3.68m) (approx.) UPVC double glazed window to rear and storage heater.