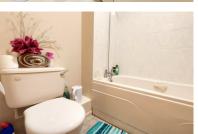

# **BATHROOM**

Fitted with a three piece suite comprising wash hand basin, WC and bath. Partly tiled and tiled floor.