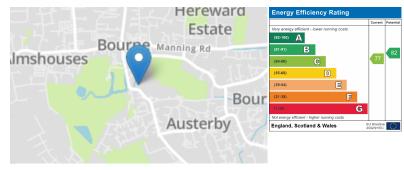

Flat 3 Church View, Church Walk, Bourne, Lincolnshire PE10 9UQ

£65,000

\*\*\*GROUND FLOOR BEDSIT WITHIN WALKING DISTANCE OF BOURNE TOWN CENTRE\*\*\*This block of apartments is conveniently located for local amenities and has an allocated parking space. The property consists of entrance hall, lounge/living area, kitchen and bathroom. There is currently a tenant in the property. To fully appreciate this opportunity viewings are recommended. EPC Rating C/ Council Tax Band A.