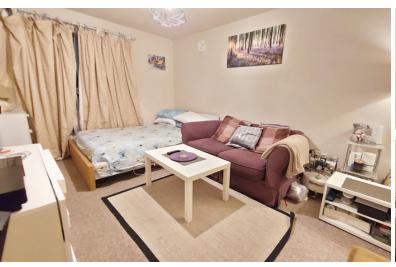

# LOUNGE/LIVING AREA

14' 7" x 12' 1" (4.45m x 3.68m) (approx.) UPVC double glazed window to rear and storage heater.