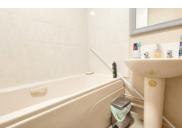

# **BATHROOM**

Fitted with a three piece suite comprising wash hand basin, WC and bath. Partly tiled and tiled floor.