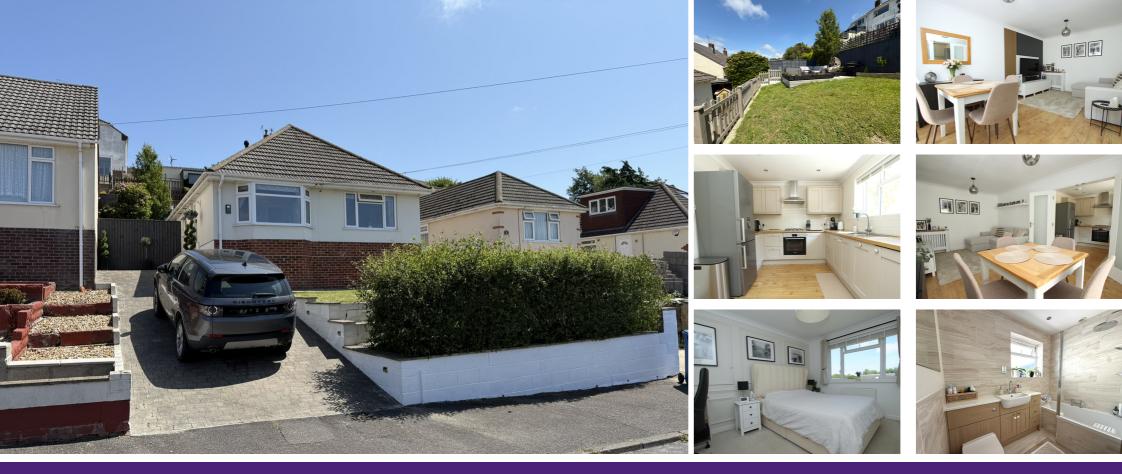

## 28 Hythe Road, Oakdale, POOLE, Dorset BH15 3NN

A superb two double bedroom detached bungalow in immaculate condition throughout. Ideally situated on an elevated plot in this quiet residential road in Oakdale close to local shops, amenities and central bus routes. This ready to move into home was refurbished in 2018 and then redecorated by the current owners and offers modern living throughout with the accommodation on offer comprising: bespoke kitchen with integrated appliances, lounge/diner and luxury bathroom with under floor heating. The tiered rear garden with sun terrace is ideal for summer barbecues and has the added benefit of far reaching views over Oakdale towards Holes Bay. To the front of the property the a block paved driveway provides parking for multiple vehicles. Further features of this must see property include: built-in wardrobes to bedroom one, 2016 electrics and boiler, gas central heating and UPVC double glazing. Nearby Schools Stanley Green Infant Academy, Oakdale Junior and St.Edwards RC/CoE Secondary School is a short walk away.