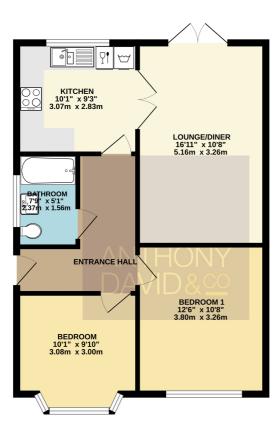

## ANTHONY DAVID&00

GROUND FLOOR 620 sq.ft. (57.6 sq.m.) approx.

Entrance Hall 10' 9" x 10' 1" (3.28m x 3.07m) max

Lounge/Diner 16' 10" x 10' 8" (5.13m x 3.25m)

Kitchen 10' x 9' 3" (3.05m x 2.82m)

Bedroom One 12' 6" x 10' 8" (3.81m x 3.25m)

Bedroom Two 10' x 9' 9" (3.05m x 2.97m)

Bathroom 7' 9" x 5' 1" (2.36m x 1.55m)

Garden Lanscaped enclosed

Driveway Parking for two vehicles

Council Tax Band C

TOTAL FLOOR AREA: 620 sq.ft. (97.6 sq.m.) approx. White very attempt has been made to ensure the accuracy of the flooping contained here, measurements, constrain or minimum terms of the accuracy of the flooping contained here, measurements, constrained on the accuracy of the flooping contained by and doubt to used as such by any prospective purchase. The series, systems and applications: shown have not been tested and no guarantee as to the advert Mercuracy Contained to the series of the series o