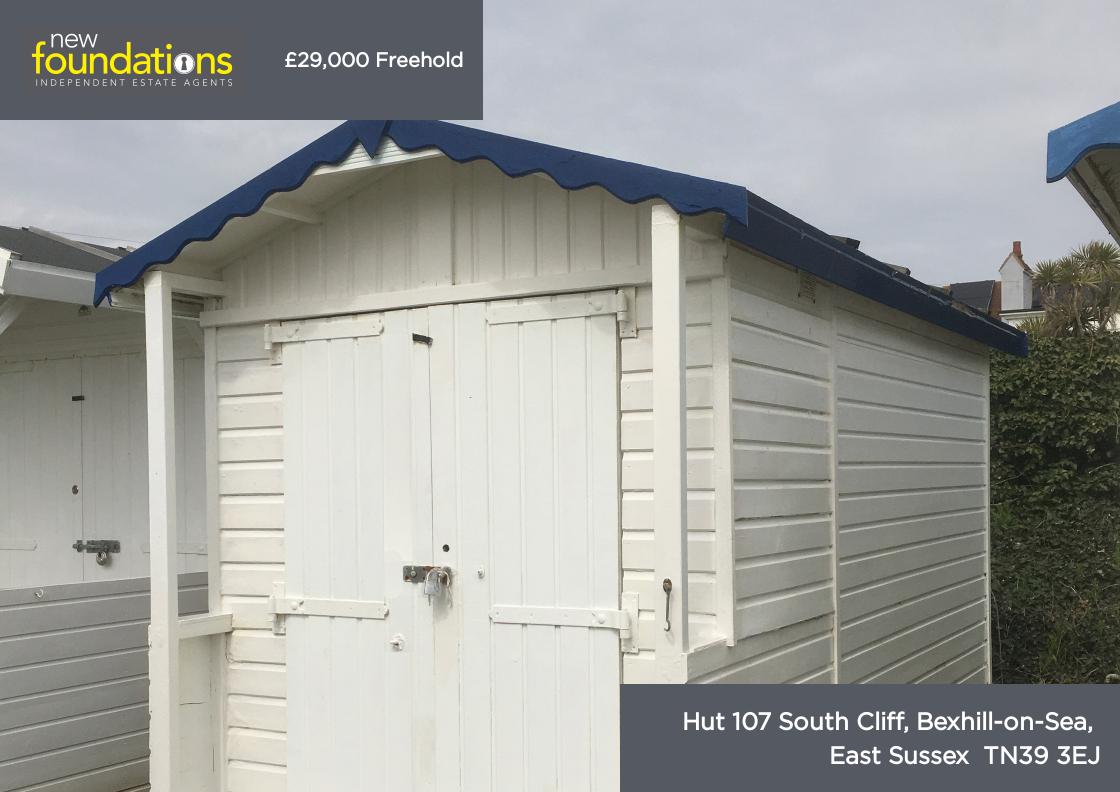

# PROPERTY DESCRIPTION

A freehold Beach Hut situated in the sought after South Cliff area which is within walking distance of Bexhill Town Centre. Other notable features include access to locked toilet and water tap with easy access to the beach.

### **FEATURES**

- Well presented beach hut
- Adjacent to the beach
- Access to locked toilet and water tap.
- Walking distance to Bexhill Town Centre
- Sought after South Cliff location

## **Entrance Porch**

 $5' 5'' \times 2' 7''$  (1.65m x 0.79m) With archway leading to main room.

## Hut

7' 5" x 5' 5" (2.26m x 1.65m) With 2 built in cupboards with working surfaces over and additional fold down working surface. Various shelving.