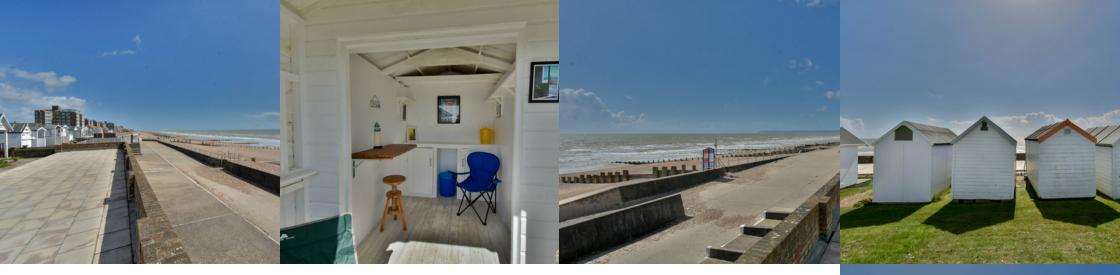

# PROPERTY DESCRIPTION

A freehold Beach Hut situated in the sought after South Cliff area which is within walking distance of Bexhill Town Centre. Other notable features include access to locked toilet and water tap with easy access to the beach.

### **FEATURES**

- Well presented beach hut
- Adjacent to the beach
- Access to locked toilet and water tap.
- Walking distance to Bexhill Town Centre
- Sought after South Cliff location

## **Entrance Porch**

 $5' 5'' \times 2' 7''$  (1.65m x 0.79m) With archway leading to main room.

## Hut

7' 5" x 5' 5" (2.26m x 1.65m) With 2 built in cupboards with working surfaces over and additional fold down working surface. Various shelving.