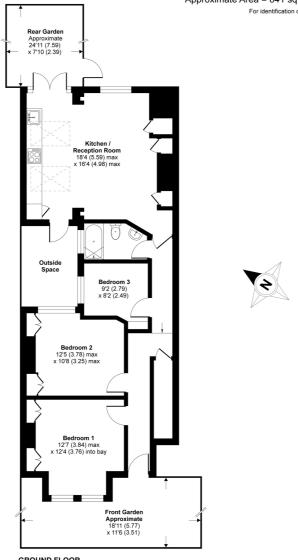

## Emlyn Road, London, W12

Approximate Area = 841 sq ft / 78 sq m For identification only - Not to scale

**GROUND FLOOR** 

Floor plan produced in accordance with RICS Property Measurement Standards incorporating International Property Measurement Standards (IPMS2 Residential). © nichecom 2020. Produced for Cow & Co Properties Ltd. REF: 651248