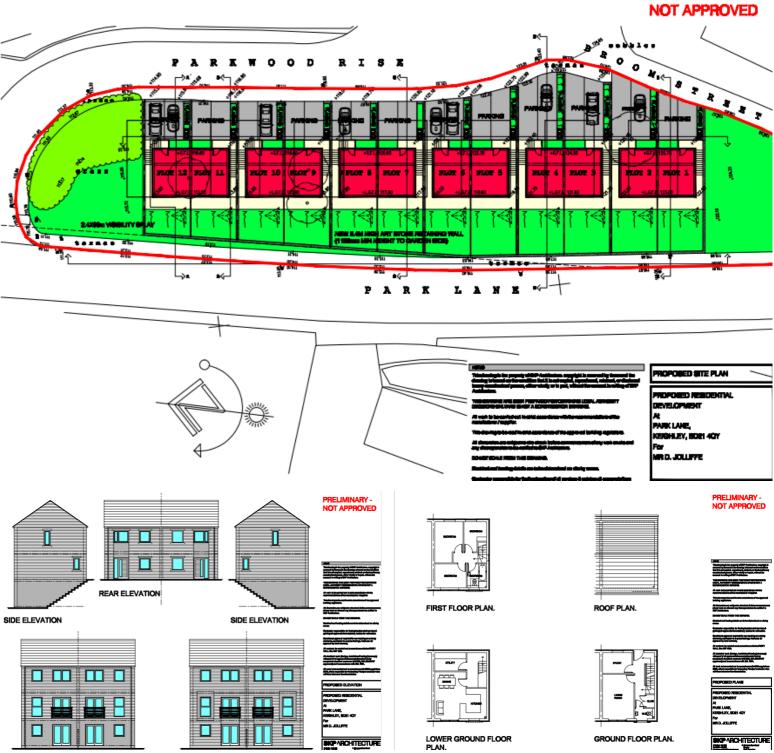

## **SUMMARY**

\*\*AN OPPORTUNITY TO PURCHASE A PLOT OF LAND WITH PLANNING PERMISSION PASSED TO BUILD A SELECT DEVELOPMENT OF 12 SEMI-DETACHED FAMILY HOMES WITH OFF-ROAD PARKING!!\*\*Services connected and agreed, land excavated and the build commenced for first pair of 12 semi detached houses. Offering excellent access to Keighley town centre and the train station, Planning app. number is 18/00229/MAF.

## **FULL DESCRIPTION**

An opportunity has arisen to purchase this plot of land with planning permission passed to build a select development of just twelve semi-detached properties in a popular and convenient location with excellent access to Keighley town centre and the train station which in turn gives access to Skipton, Bingley, Bradford and Leeds. Services connected and agreed, land excavated and the build commenced for first pair of 12 semi detached houses The three bedroom properties offer accommodation over three floors, and off-road parking. Planning app number: 18/00229/MAF.