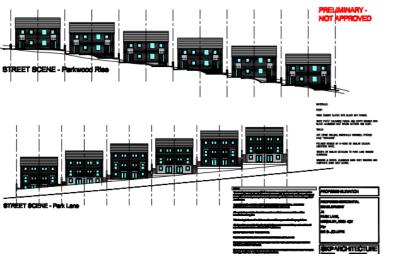

## **SUMMARY**

\*\*AN OPPORTUNITY TO PURCHASE A PLOT OF LAND WITH PLANNING PERMISSION PASSED TO BUILD A SELECT DEVELOPMENT OF 12 SEMI-DETACHED FAMILY HOMES WITH OFF-ROAD PARKING!!\*\*Services connected and agreed, land excavated and the build commenced for first pair of 12 semi detached houses. Offering excellent access to Keighley town centre and the train station, Planning app. number is 18/00229/MAF.

## **FULL DESCRIPTION**

An opportunity has arisen to purchase this plot of land with planning permission passed to build a select development of just twelve semi-detached properties in a popular and convenient location with excellent access to Keighley town centre and the train station which in turn gives access to Skipton, Bingley, Bradford and Leeds. Services connected and agreed, land excavated and the build commenced for first pair of 12 semi detached houses The three bedroom properties offer accommodation over three floors, and off-road parking. Planning app number: 18/00229/MAF.