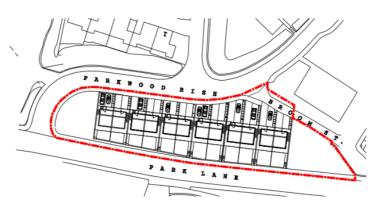

## **SUMMARY**

\*\*AN OPPORTUNITY TO PURCHASE A PLOT OF LAND WITH PLANNING PERMISSION PASSED TO BUILD A SELECT DEVELOPMENT OF 12 SEMI-DETACHED FAMILY HOMES WITH OFF-ROAD PARKING!!\*\*Services connected and agreed, land excavated and the build commenced for first pair of 12 semi detached houses. Offering excellent access to Keighley town centre and the train station, Planning app. number is 18/00229/MAF.

## **FULL DESCRIPTION**

An opportunity has arisen to purchase this plot of land with planning permission passed to build a select development of just twelve semi-detached properties in a popular and convenient location with excellent access to Keighley town centre and the train station which in turn gives access to Skipton, Bingley, Bradford and Leeds. Services connected and agreed, land excavated and the build commenced for first pair of 12 semi detached houses The three bedroom properties offer accommodation over three floors, and off-road parking. Planning app number: 18/00229/MAF.