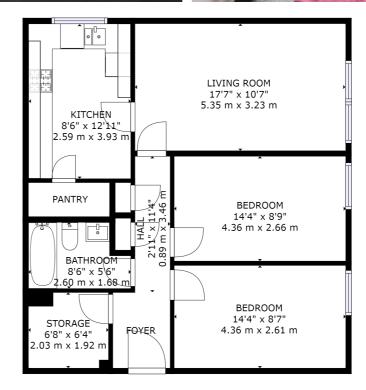

GROSS INTERNAL AREA FLOOR 1: 761 sq. ft,71 m2 TOTAL: 761 sq. ft,71 m2

## DISCLAIMER

FLOOR 1

These particulars are intended to give a fair description of the property but their accuracy cannot be guaranteed, and they do not constitute or form part of an offer of contract. Intending purchasers must rely on their own inspection of the property. None of the above appliances/services have been tested by ourselves. We recommend purchasers arrange for a qualified person to check all appliances/services before legal commitment. Whilst every attempt has been made to ensure the accuracy of the floorplan contained here, measurements of doors, windows, rooms and any other items are approximate and no responsibility is taken for any Westpoint 4 Redheughs Rigg, South Gyle, Edinburgh EH12 9DQ error, omission, or misstatement. This plan is for illustrative purposes only and should be used as such by any prospective purchaser.