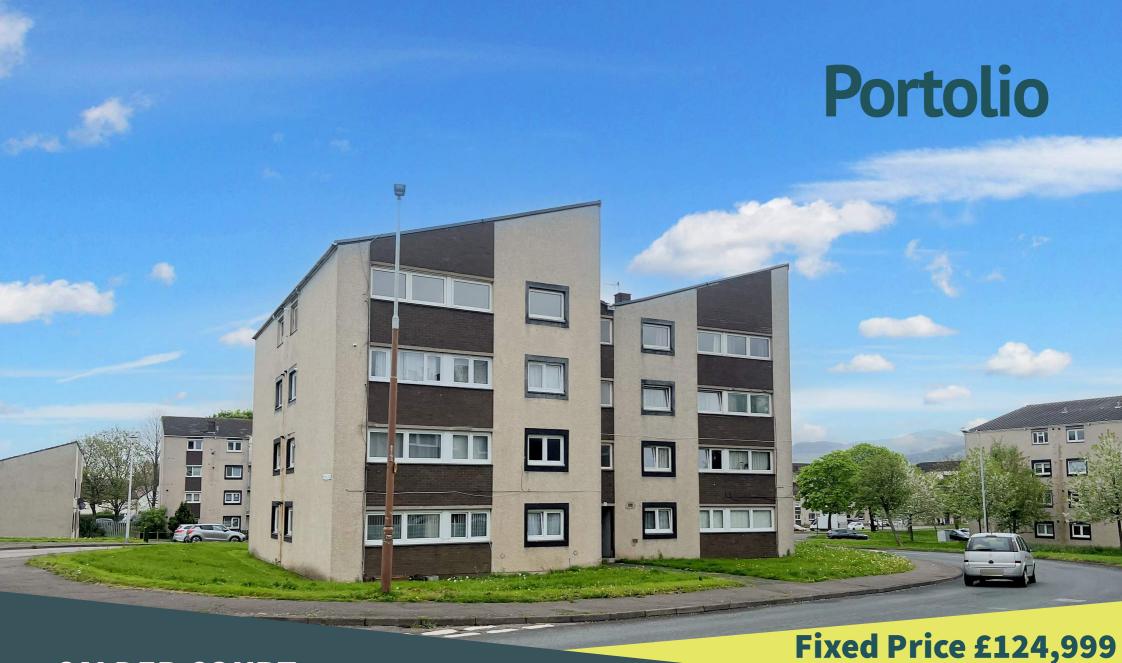

**CALDER COURT** 

Edinburgh, EH11 4LB

Tenanted 2 bedroom buy-to-let investment property situated in the Sighthill area of Edinburgh. This spacious 3rd floor property comprises an entrance hall, storage room, large living room, dining kitchen, 2 double bedrooms, and bathroom. The property benefits from double glazing, gas central heating, and being fully compliant for the rental market.

The property is being sold with the tenants in situ as a buy-to-let investment property. The property is fully compliant and the tenant has been resident since September 2020 providing rental income on day 1 of purchase. The current tenancy generates an annual rental income of £9,270 that represents an immediate yield of 7.6% with scope to increase the yield to +8% for a future tenancy. The property is sold as seen and the sale price includes all the inventory items. The Home Report value is £130K.

Sighthill is an area in the west of Edinburgh. The property is within easy reach of Heriot Watt University, Edinburgh Park, The Gyle Shopping Centre, and Edinburgh Airport. The Edinburgh City Bypass and M8 provide quick and easy access by car to further afield.