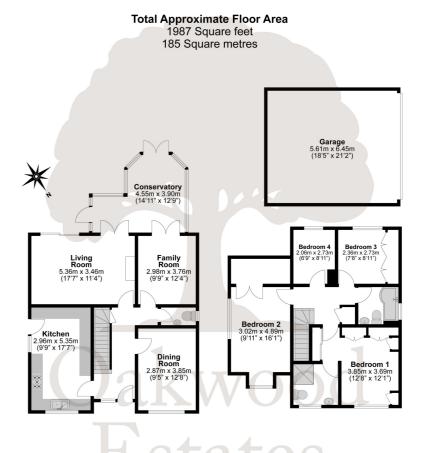

The property comprises a good condition 17ft fitted kitchen benefitting ample storage, breakfast bar, side access to the garden and gas cooker. Downstairs is finished with modern tiled floor that leads from the hallway through dining room and two further living rooms. A spacious conservatory overlooks the rear.

Located on the first floor are four double bedrooms and a family bathroom. The main bedroom benefits from en-suite shower and fitted wardrobes.

A low maintenance south-facing rear garden enjoys a high degree of privacy, whilst the front offers driveway parking for 2-3 cars.

Oakwood Estates Property Information Floor Plan

FOUR BEDROOM DETACHED PROPERTY

DESIRABLE CORNER PLOT

17FT KITCHEN WITH GAS COOKER AND BREAKFAST BAR

TWO FURTHER RECEPTION ROOMS

SPACIOUS CONSERVATORY

DETACHED DOUBLE GARAGE AND PARKING FOR 3 CARS

NEAR LANGLEY ACADEMY AND LANGLEY GRAMMAR SCHOOLS

SEPARATE DINING ROOM

EN-SUITE AND FITTED WARDROBES TO MASTER BEDROOM

SHORT WALK FROM LANGLEY STATION