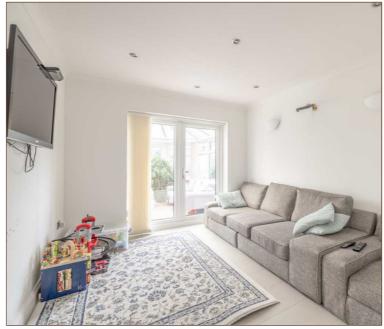

The property comprises a good condition 17ft fitted kitchen benefitting ample storage, breakfast bar, side access to the garden and gas cooker. Downstairs is finished with modern tiled floor that leads from the hallway through dining room and two further living rooms. A spacious conservatory overlooks the rear.