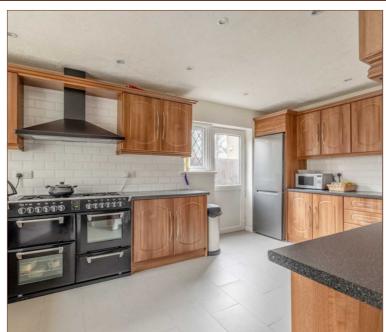

The property comprises a good condition 17ft fitted kitchen benefitting ample storage, breakfast bar, side access to the garden and gas cooker. Downstairs is finished with modern tiled floor that leads from the hallway through dining room and two further living rooms. A spacious conservatory overlooks the rear.