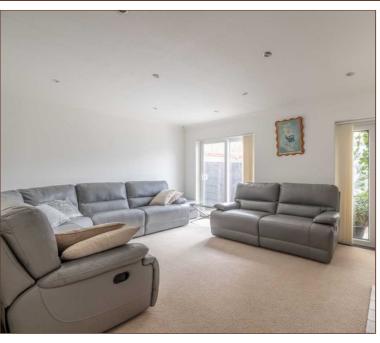

The property comprises a good condition 17ft fitted kitchen benefitting ample storage, breakfast bar, side access to the garden and gas cooker. Downstairs is finished with modern tiled floor that leads from the hallway through dining room and two further living rooms. A spacious conservatory overlooks the rear.