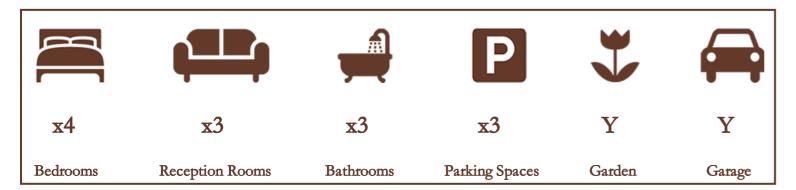

Occupying a desirable corner plot on a quiet cul-de-sac just off Langley Road, and within walking distance of multiple nearby schools, this four-bedroom detached property offers an abundance of internal space as well as delightful front and rear gardens and a detached double garage.

Located on the first floor are four double bedrooms and a family bathroom. The main bedroom benefits from en-suite shower and fitted wardrobes.

A low maintenance south-facing rear garden enjoys a high degree of privacy, whilst the front offers driveway parking for 2-3 cars.