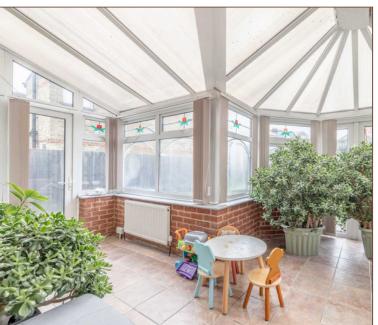

The property comprises a good condition 17ft fitted kitchen benefitting ample storage, breakfast bar, side access to the garden and gas cooker. Downstairs is finished with modern tiled floor that leads from the hallway through dining room and two further living rooms. A spacious conservatory overlooks the rear.