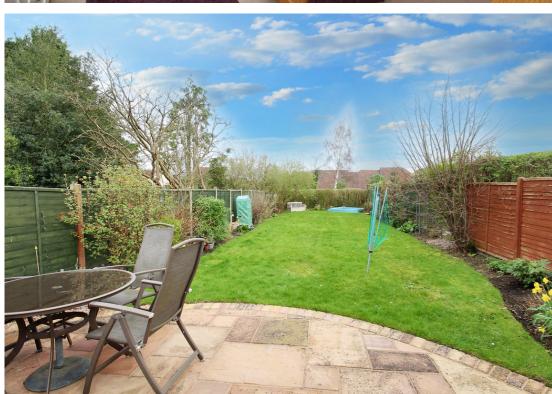

An extended three bedroom semi detached house located close to popular schools and local shop. The town centre and train station are also within easy walking distance.

On the ground floor there is a spacious lounge, fitted kitchen with integrated oven and hob, an extended dining/family room and a toilet. Upstairs there are two double bedrooms a good size single bedroom and a modern bathroom suite. Outside there is off road parking for two vehicles and the rear garden is approx. 90ft mainly laid to lawn with well stock beds.

- Internal viewing comes recommended to fully appreciate this family home.
- Spacious lounge and extended dining/family room.
- Fitted kitchen with integrated oven and hob.
- GAs central heating and double glazed windows.
- Off road parking for two vehicles.
- Large 90ft rear garden.
- Leasehold 990 years from 1946 with 913 remaining. No service charge or ground rent.