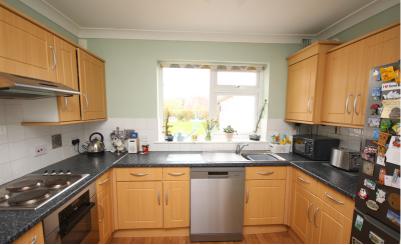

An extended three bedroom semi detached house located close to popular schools and local shop. The town centre and train station are also within easy walking distance.

On the ground floor there is a spacious lounge, fitted kitchen with integrated oven and hob, an extended dining/family room and a toilet. Upstairs there are two double bedrooms a good size single bedroom and a modern bathroom suite. Outside there is off road parking for two vehicles and the rear garden is approx. 90ft mainly laid to lawn with well stock beds.

- Internal viewing comes recommended to fully appreciate this family home.
- Spacious lounge and extended dining/family room.
- Fitted kitchen with integrated oven and hob.
- GAs central heating and double glazed windows.
- Off road parking for two vehicles.
- Large 90ft rear garden.
- Leasehold 990 years from 1946 with 913 remaining. No service charge or ground rent.