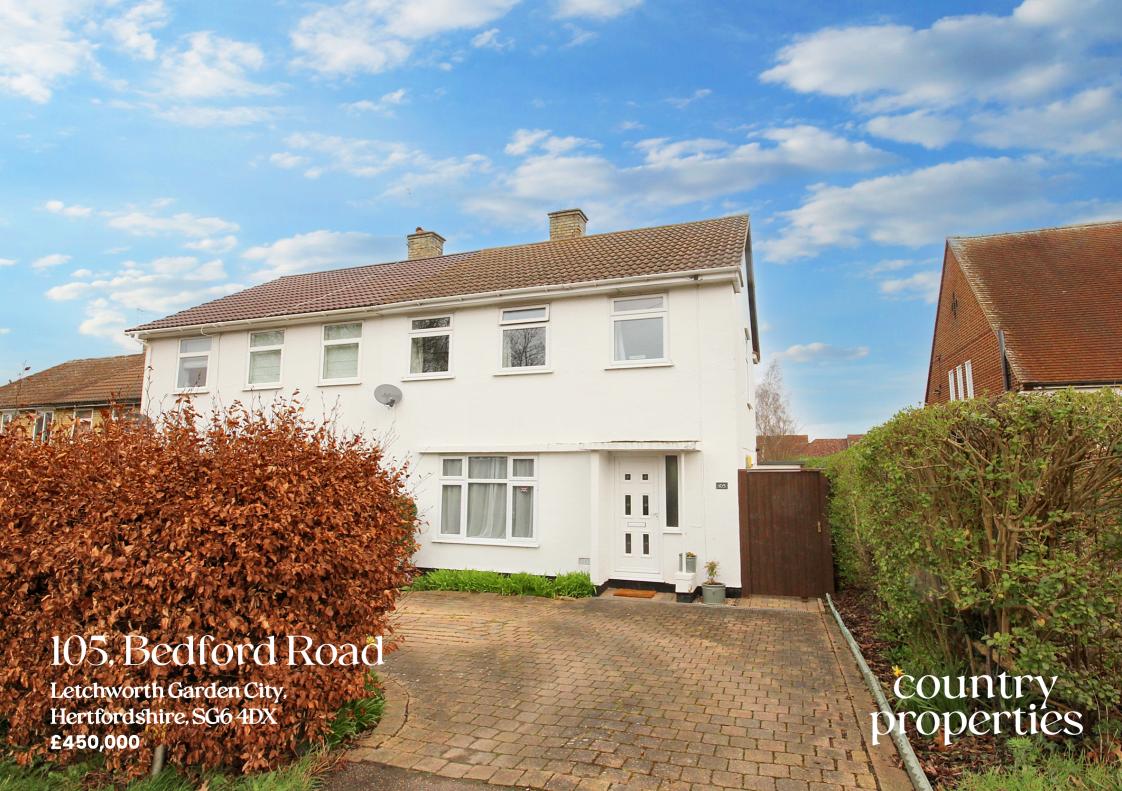

An extended three bedroom semi detached house located close to popular schools and local shop. The town centre and train station are also within easy walking distance.

On the ground floor there is a spacious lounge, fitted kitchen with integrated oven and hob, an extended dining/family room and a toilet. Upstairs there are two double bedrooms a good size single bedroom and a modern bathroom suite. Outside there is off road parking for two vehicles and the rear garden is approx. 90ft mainly laid to lawn with well stock beds.

- Internal viewing comes recommended to fully appreciate this family home.
- Spacious lounge and extended dining/family room.
- Fitted kitchen with integrated oven and hob.
- GAs central heating and double glazed windows.
- Off road parking for two vehicles.
- Large 90ft rear garden.
- Leasehold 990 years from 1946 with 913 remaining. No service charge or ground rent.