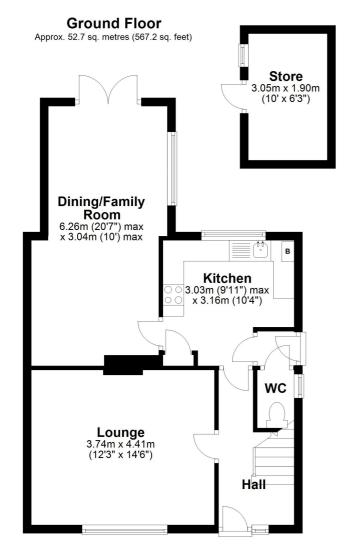

An extended three bedroom semi detached house located close to popular schools and local shop. The town centre and train station are also within easy walking distance.

On the ground floor there is a spacious lounge, fitted kitchen with integrated oven and hob, an extended dining/family room and a toilet. Upstairs there are two double bedrooms a good size single bedroom and a modern bathroom suite. Outside there is off road parking for two vehicles and the rear garden is approx. 90ft mainly laid to lawn with well stock beds.

- Internal viewing comes recommended to fully appreciate this family home.
- Spacious lounge and extended dining/family room.
- Fitted kitchen with integrated oven and hob.
- GAs central heating and double glazed windows.
- Off road parking for two vehicles.
- Large 90ft rear garden.
- Leasehold 990 years from 1946 with 913 remaining. No service charge or ground rent.

x 3.70m (12'2") min

Total area: approx. 96.1 sq. metres (1034.7 sq. feet)

All measurements are approximate and quoted in metric with imperial equivalents and for general guidance only and whilst every attempt has been made to ensure accuracy, they must not be relied on. The fixtures, fittings and appliances referred to have not been tested and therefore no guarantee can be given and that they are in working order. Internal photographs are reproduced for general information and it must not be inferred that any item shown is included with the property. For a free valuation, contact the numbers listed on the brochure.