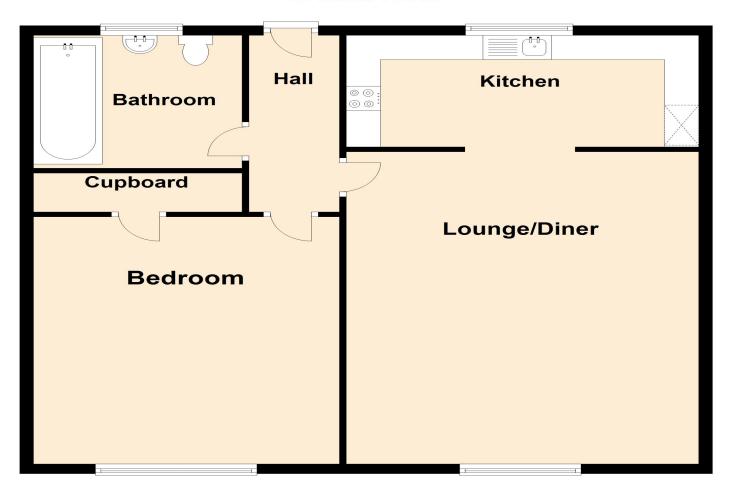

#### **Entrance Hall**

Doors leading to:

#### Lounge

4.31m x 3.29m (14' 2" x 10' 10")

#### Kitchen

3.29m x 1.88m (10' 10" x 6' 2")

#### **Bedroom**

3.26m x 2.96m (10' 8" x 9' 9")

#### **Bathroom**

Fitted to comprise three piece suite

#### **Allocated Parking**

Space for one vehicle

#### **Ground Floor**

elevation estate agents Plan produced using PlanUp.