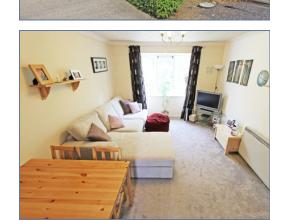

#### **INTERIOR**

#### **Entrance Hall**

Doors leading to:

#### Lounge

4.31m x 3.29m (14' 2" x 10' 10")