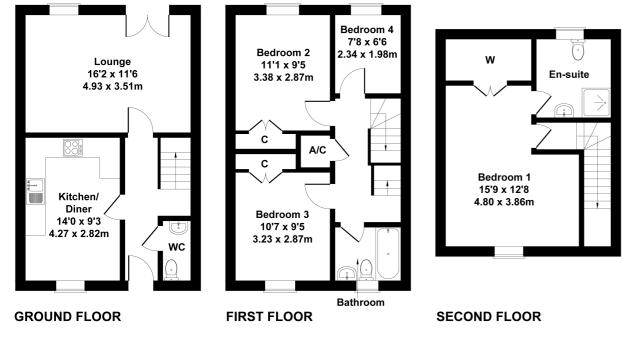

37 Owlswood

Approximate Gross Internal Area 1173 sq ft - 109 sq m

Not to Scale. Produced by The Plan Portal 2022 For Illustrative Purposes Only.