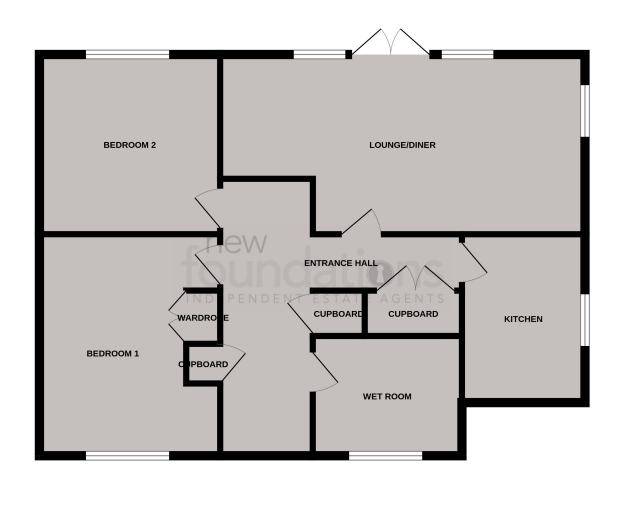

#### Entrance Hall

Accessed via private front door, ceiling coving, access to loft space via hatch, two storage cupboards, airing cupboard, radiator.

#### Lounge/Dining Room

23' 3" x 11' 7" max narrowing to 8' 1" (7.09m x 3.53m) A bright dual aspect room with double glazed windows to the side and rear with sea views and double doors to the rear leading to the garden, ceiling coving, television point, two radiators.

### Kitchen

10' 11" x 7' 11" (3.33m x 2.41m) Double glazed window to the side with sea views, ceiling coving, a fitted kitchen comprising; a range of working surfaces with inset stainless steel sink unit with mixer tap, inset four ring gas hob, a range of matching wall and base cupboards with fitted drawers, built-in eye level oven, space for washing machine, wall mounted gas fired boiler.

## Bedroom One

11'  $0'' \times 10'$  1" to front of wardrobes (3.35m x 3.07m) Double glazed window to the front, ceiling coving, various built-in cupboards, radiator.

## Bedroom Two

11'  $8'' \times 7' 3''$  to fronts of wardrobes (3.56m x 2.21m) Double glazed window to the rear with sea views, ceiling coving, built-in cupboards, radiator.

## Shower/Wet Room

Double glazed patterned window to the front, a fully tiled wet room style shower with electric shower, low level WC, wash hand basin.

## **GROUND FLOOR**

While severy attempt has been made to ensure the accuracy of the floorplan contained here, measurements of doors, wholew, notions and any other herea are are personate at end to caponability is raisen for any serior omission or mis-statement. This plan is for illustrative purposes only and should be used as such by any prospective purchaser. The services, systems and appliances shown have not been tested and no guarantee as to their operability or efficiency can be given. Made with Metrops ©2024.