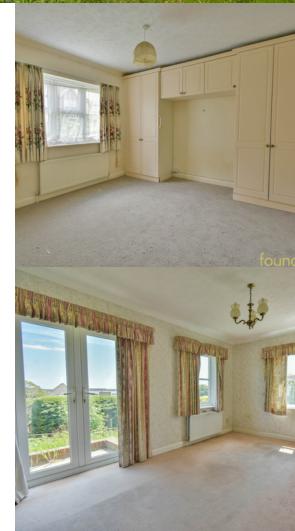

#### Lounge/Dining Room

23' 3" x 11' 7" max narrowing to 8' 1" (7.09m x 3.53m) A bright dual aspect room with double glazed windows to the side and rear with sea views and double doors to the rear leading to the garden, ceiling coving, television point, two radiators.

## Bedroom One

11'  $0'' \times 10'$  1" to front of wardrobes (3.35m x 3.07m) Double glazed window to the front, ceiling coving, various built-in cupboards, radiator.

## Bedroom Two

11'  $8'' \times 7' 3''$  to fronts of wardrobes (3.56m x 2.21m) Double glazed window to the rear with sea views, ceiling coving, built-in cupboards, radiator.