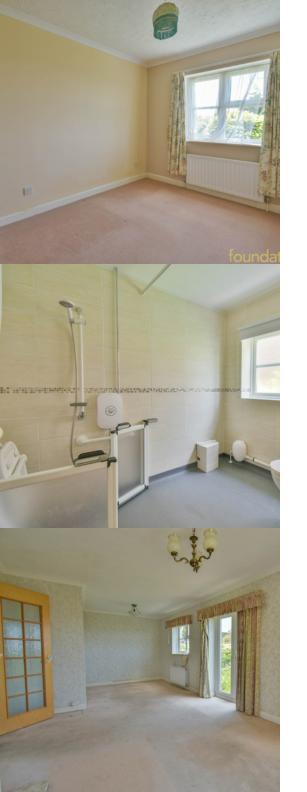

### Kitchen

10' 11" x 7' 11" (3.33m x 2.41m) Double glazed window to the side with sea views, ceiling coving, a fitted kitchen comprising; a range of working surfaces with inset stainless steel sink unit with mixer tap, inset four ring gas hob, a range of matching wall and base cupboards with fitted drawers, built-in eye level oven, space for washing machine, wall mounted gas fired boiler.

## Shower/Wet Room

Double glazed patterned window to the front, a fully tiled wet room style shower with electric shower, low level WC, wash hand basin.