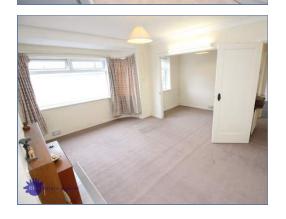

# **Reception Room**

4.54m x 3.48m (14' 11" x 11' 5")

# **Bedroom/Dining Room**

1.80m x 2.88m (5' 11" x 9' 5")