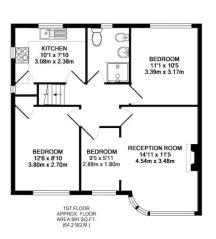

# **Reception Room**

4.54m x 3.48m (14' 11" x 11' 5")

# **Bedroom/Dining Room**

1.80m x 2.88m (5' 11" x 9' 5")

#### Kitchen

3.08m x 2.38m (10' 1" x 7' 10")

### **Bedroom One**

3.80m x 2.70m (12' 6" x 8' 10")

# **Bedroom Two**

3.39m x 3.17m (11' 1" x 10' 5")

HEXHAM GARDENS, TW7

TOTAL APPROX, FLOOR AREA 709 SQ.FT. (65.9 SQ.M.)

All reasonments take to RIC Galdenies for Griss throat data Whole easy grantifies been rate to serve the acturacy of the foreign terms of the control for the control f