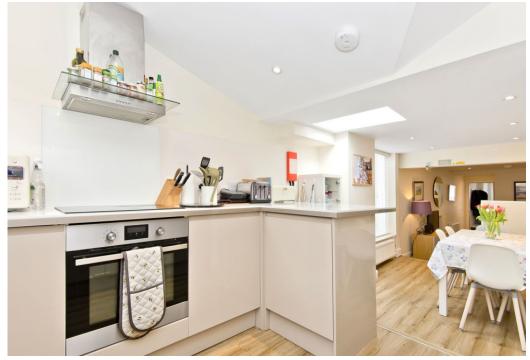

### Summary

This early nineteenth-century, C-listed townhouse is a traditional four-bedroom family home, which combines historic character with beautiful modern interiors. Presented in move-in condition, it boasts a sociable flow of accommodation with open-plan living space and a stylish kitchen; plus, it features three washrooms. Furthermore, the home has a highly desirable position in the heart of sought-after St Andrews. It is within easy strolling distance of the world-famous golf facilities, the renowned university, idyllic beaches, and fantastic amenities.

### **Features**

- A charming C-listed townhouse
- In the St Andrews' conservation area
- Light neutral interiors throughout
- Welcoming reception hall with a WC
- Living room with a log-burning stove
- Good-size dining room for family meals
- Modern kitchen with garden access
- Four bright and airy double bedrooms
- Toda bright dire dily dodbio bodioor
- Two quality 3pc shower rooms
- Enclosed, south-facing rear garden
- On-street parking in the area
- Gas central heating system
- Mix of double, single, and secondary glazing