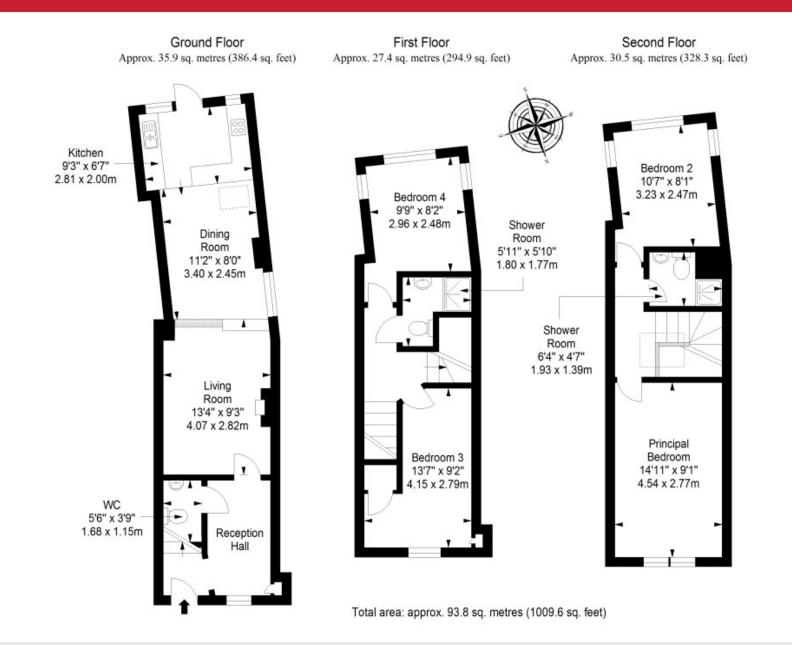

C-listed townhouse
- In the St Andrews' conservation area
- Light neutral interiors throughout
- Welcoming reception hall with a WC
- Living room with a log-burning stove
- Good-size dining room for family meals
- Modern kitchen with garden access
- Four bright and airy double bedrooms
- Toda bright dire dily dodbio bodioor
- Two quality 3pc shower rooms
- Enclosed, south-facing rear garden
- On-street parking in the area
- Gas central heating system
- Mix of double, single, and secondary glazing



"A traditional C-listed townhouse, which offers historical charm and quality modern interiors presented in move-in condition"

















"Provides an idyllic coastal lifestyle in a prime position in highly soughtafter St Andrews, within easy reach of all the town offers"



# Floorplan







## Our Branches

#### **ANSTRUTHER**

5A Shore Street, Anstruther, KY10 3EA 01333 310481 anstrutherea@thorntons-law.co.uk

#### **ARBROATH**

165 High Street, Arbroath, DD1 1DR 01241 876633 arbroathea@thorntons-law.co.uk

#### **BONNYRIGG**

3-7 High Street, Bonnyrigg, EH19 2DA 0131 663 7135 bonnyriggea@thorntons-law.co.uk

#### **CUPAR**

49 Bonnygate, Cupar, KY15 4BY 01334 656564 cuparea@thorntons-law.co.uk

#### **DUNDEE**

Whitehall House, 33 Yeaman Shore Dundee DD1 4BJ 01382 200099 dundeeea@thorntons-law.co.uk

#### **EDINBURGH**

Citypoint, 3rd Floor, 65 Haymarket Terrace, Edinburgh, EH12 5HD 0131 297 5980 edinburghea@thorntons-law.co.uk

#### **FORFAR**

53 East High Street, Forfar, DD8 2EL 01307 466886 forfarea@thorntons-law.co.uk

#### MONTROSE

55 High Street, Montrose, DD1