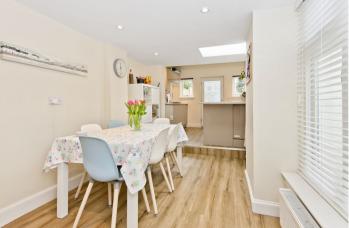

### Summary

This early nineteenth-century, C-listed townhouse is a traditional four-bedroom family home, which combines historic character with beautiful modern interiors. Presented in move-in condition, it boasts a sociable flow of accommodation with open-plan living space and a stylish kitchen; plus, it features three washrooms. Furthermore, the home has a highly desirable position in the heart of sought-after St Andrews. It is within easy strolling distance of the world-famous golf facilities, the renowned university, idyllic beaches, and fantastic amenities.

### **Features**

- A charming C-listed townhouse
- In the St Andrews' conservation area
- Light neutral interiors throughout
- Welcoming reception hall with a WC
- Living room with a log-burning stove
- Good-size dining room for family meals
- Modern kitchen with garden access
- Four bright and airy double bedrooms
- Toda bright dire dily dodbio bodioor
- Two quality 3pc shower rooms
- Enclosed, south-facing rear garden
- On-street parking in the area
- Gas central heating system
- Mix of double, single, and secondary glazing