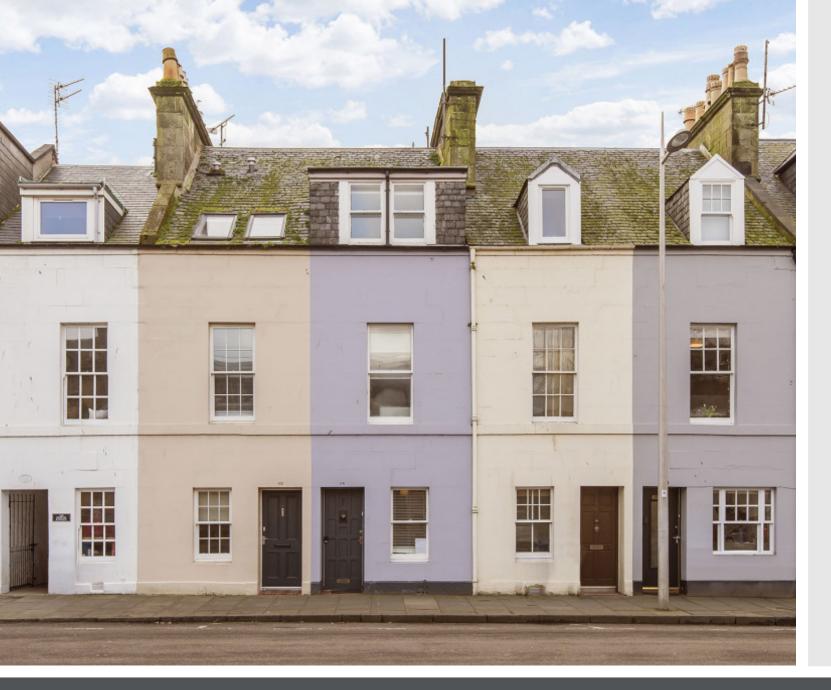

### 114 North Street St Andrews

Fife, KY16 9AF

### Summary

This early nineteenth-century, C-listed townhouse is a traditional four-bedroom family home, which combines historic character with beautiful modern interiors. Presented in move-in condition, it boasts a sociable flow of accommodation with open-plan living space and a stylish kitchen; plus, it features three washrooms. Furthermore, the home has a highly desirable position in the heart of sought-after St Andrews. It is within easy strolling distance of the world-famous golf facilities, the renowned university, idyllic beaches, and fantastic amenities.

### **Features**

- A charming C-listed townhouse
- In the St Andrews' conservation area
- Light neutral interiors throughout
- Welcoming reception hall with a WC
- Living room with a log-burning stove
- Good-size dining room for family meals
- Modern kitchen with garden access
- Four bright and airy double bedrooms
- Toda bright dire dily dodbio bodioor
- Two quality 3pc shower rooms
- Enclosed, south-facing rear garden
- On-street parking in the area
- Gas central heating system
- Mix of double, single, and secondary glazing