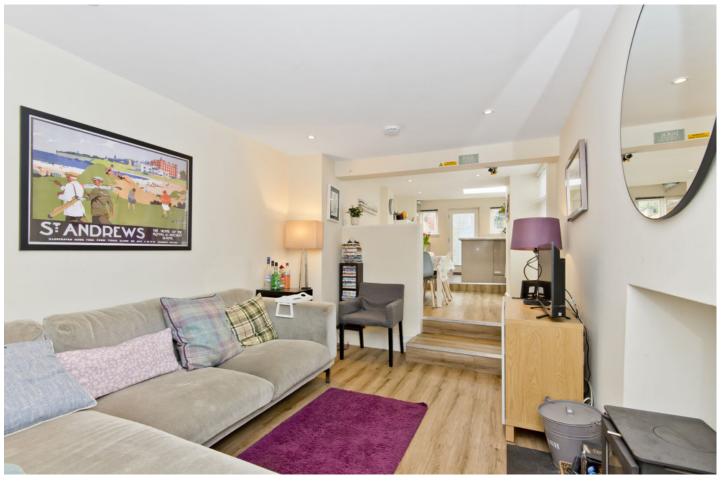

### Summary

This early nineteenth-century, C-listed townhouse is a traditional four-bedroom family home, which combines historic character with beautiful modern interiors. Presented in move-in condition, it boasts a sociable flow of accommodation with open-plan living space and a stylish kitchen; plus, it features three washrooms. Furthermore, the home has a highly desirable position in the heart of sought-after St Andrews. It is within easy strolling distance of the world-famous golf facilities, the renowned university, idyllic beaches, and fantastic amenities.

### **Features**

- A charming C-listed townhouse
- In the St Andrews' conservation area
- Light neutral interiors throughout
- Welcoming reception hall with a WC
- Living room with a log-burning stove
- Good-size dining room for family meals
- Modern kitchen with garden access
- Four bright and airy double bedrooms
- Toda bright dire dily dodbio bodioor
- Two quality 3pc shower rooms
- Enclosed, south-facing rear garden
- On-street parking in the area
- Gas central heating system
- Mix of double, single, and secondary glazing