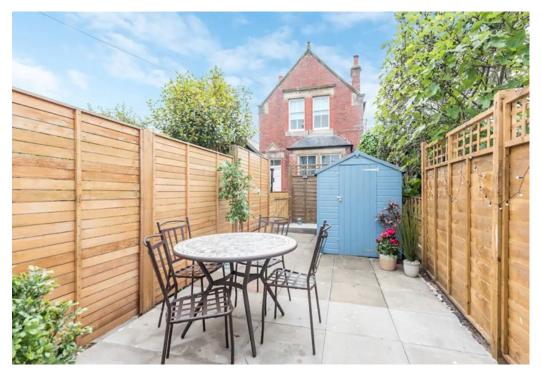

### **Features**

- A charming C-listed townhouse
- In the St Andrews' conservation area
- Light neutral interiors throughout
- Welcoming reception hall with a WC
- Living room with a log-burning stove
- Good-size dining room for family meals
- Modern kitchen with garden access
- Four bright and airy double bedrooms
- Toda bright dire dily dodbio bodioor
- Two quality 3pc shower rooms
- Enclosed, south-facing rear garden
- On-street parking in the area
- Gas central heating system
- Mix of double, single, and secondary glazing