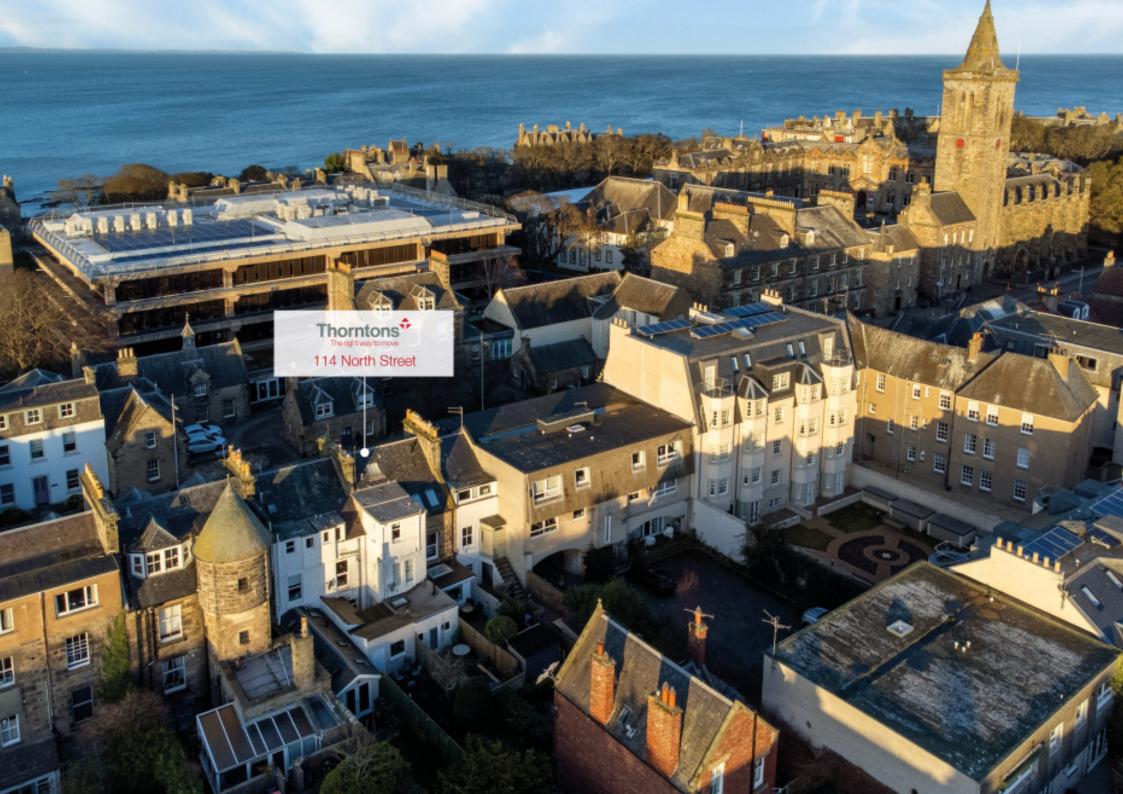

### 114 North Street St Andrews

Fife, KY16 9AF

### Summary

This early nineteenth-century, C-listed townhouse is a traditional four-bedroom family home, which combines historic character with beautiful modern interiors. Presented in move-in condition, it boasts a sociable flow of accommodation with open-plan living space and a stylish kitchen; plus, it features three washrooms. Furthermore, the home has a highly desirable position in the heart of sought-after St Andrews. It is within easy strolling distance of the world-famous golf facilities, the renowned university, idyllic beaches, and fantastic amenities.