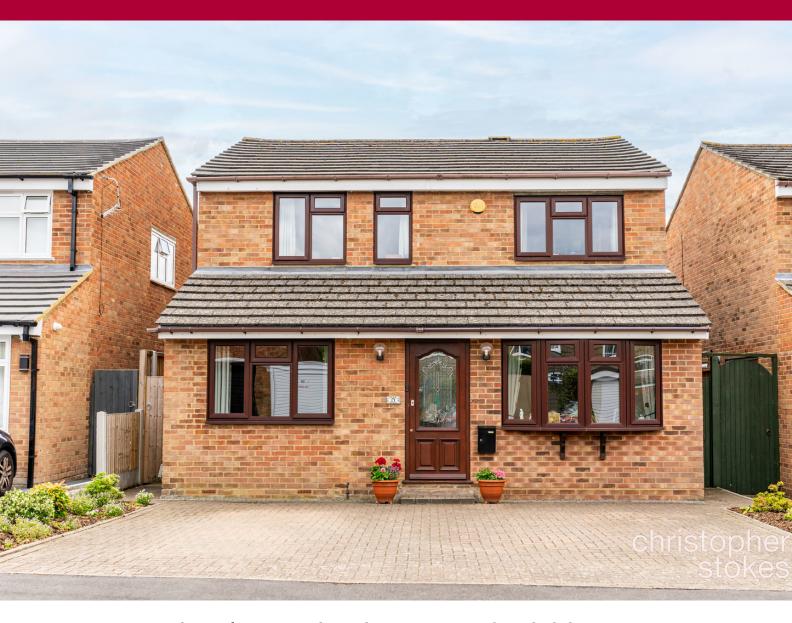

# Westmeade Close, Cheshunt, Hertfordshire EN7

## £550,000 Freehold

- · Four bedroom detached family home
- Three car driveway
- Large conservatory
- Office/family room

- · Popular West Cheshunt location
- · Excellent condition
- Downstairs shower room
- · Quiet cul-de-sac location

#### \*DETACHED FAMILY HOME ~ CATCHMENT TO GOFFS ACADEMY\*

Presenting this fantastic four bedroom property, large lounge, conservatory, and good size garden. It also offers the added advantage of two bathrooms (one on each floor), a three car driveway as well as a second reception room, currently used as an office. Westmeade Close is situated in the sought after area of West Cheshunt, within walking distance to the highly regarded Goffs Academy Secondary School, and well as close proximity to many shops and amenities. It is also well connected via the A10 and M25, making it an ideal property for commuters.