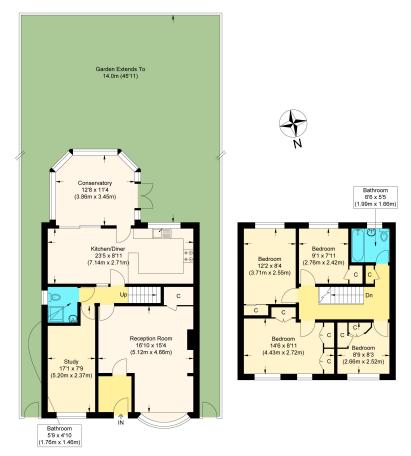

#### **Ground Floor**

#### First Floor

### **Westmeade Close**

Approximate Gross Internal Floor Area : 129.30 sq m / 1391.77 sq ft Illustration for identification purposes only, measurements are approximate, not to scale.