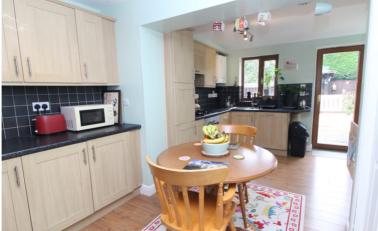

## **FULL DESCRIPTION**

A well presented, three bedroom town house benefiting from an extended kitchen diner situated in a cul-de-sac location in the popular village of Oakworth. We feel this property could be of interest to a variety of buyers and with no onward chain an early viewing is advised. In brief comprises -

Ground Floor - Entrance Hall, Lounge with windows to the front elevation, built in cupboard, double doors opening to a good sized extended Kitchen Diner which has a range of fitted wall and base units, worktops, sink, integrated electric oven, gas hob, extractor canopy, dishwasher, central heating boiler, window and patio doors to the rear, Utility Cupboard with plumbing for washing machine.