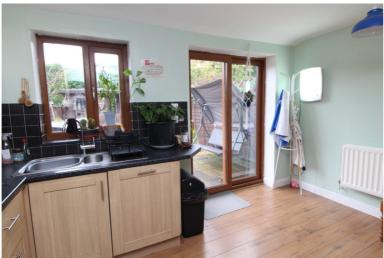

Ground Floor - Entrance Hall, Lounge with windows to the front elevation, built in cupboard, double doors opening to a good sized extended Kitchen Diner which has a range of fitted wall and base units, worktops, sink, integrated electric oven, gas hob, extractor canopy, dishwasher, central heating boiler, window and patio doors to the rear, Utility Cupboard with plumbing for washing machine.