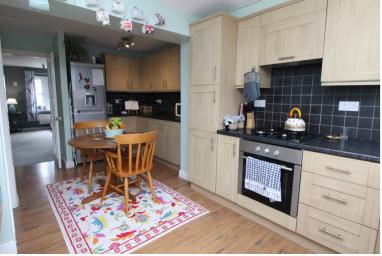

Ground Floor - Entrance Hall, Lounge with windows to the front elevation, built in cupboard, double doors opening to a good sized extended Kitchen Diner which has a range of fitted wall and base units, worktops, sink, integrated electric oven, gas hob, extractor canopy, dishwasher, central heating boiler, window and patio doors to the rear, Utility Cupboard with plumbing for washing machine.