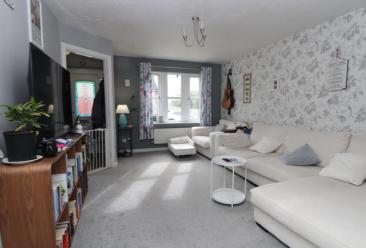

Ground Floor - Entrance Hall, Lounge with windows to the front elevation, built in cupboard, double doors opening to a good sized extended Kitchen Diner which has a range of fitted wall and base units, worktops, sink, integrated electric oven, gas hob, extractor canopy, dishwasher, central heating boiler, window and patio doors to the rear, Utility Cupboard with plumbing for washing machine.