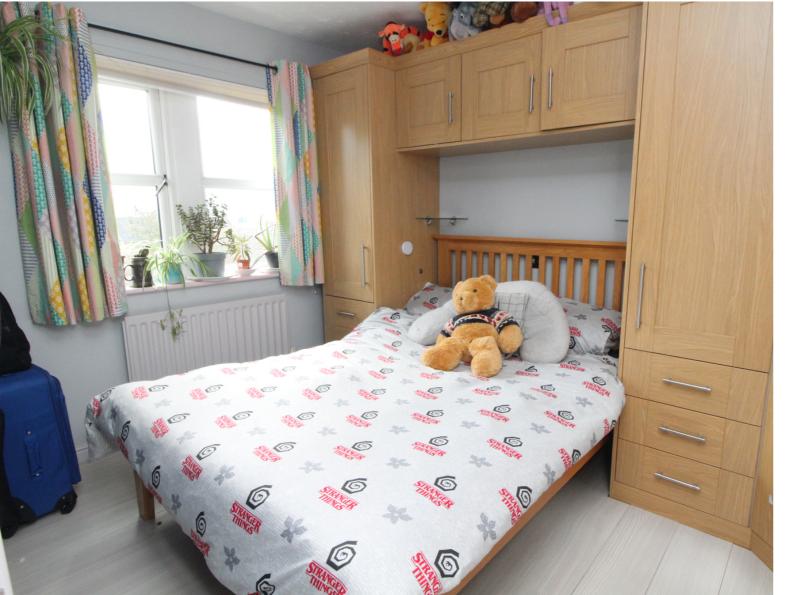

First floor - Landing, Bedroom 1 can be found at the front, fitted robes, views, bedrooms 2 & 3 can be found at the rear, completing the accommodation is a bathroom comprising of a bath, w.c., wash basin, window to the front.