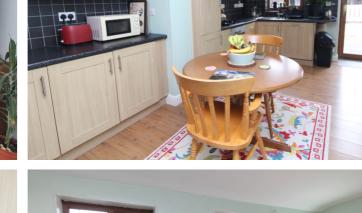

Ground Floor - Entrance Hall, Lounge with windows to the front elevation, built in cupboard, double doors opening to a good sized extended Kitchen Diner which has a range of fitted wall and base units, worktops, sink, integrated electric oven, gas hob, extractor canopy, dishwasher, central heating boiler, window and patio doors to the rear, Utility Cupboard with plumbing for washing machine.