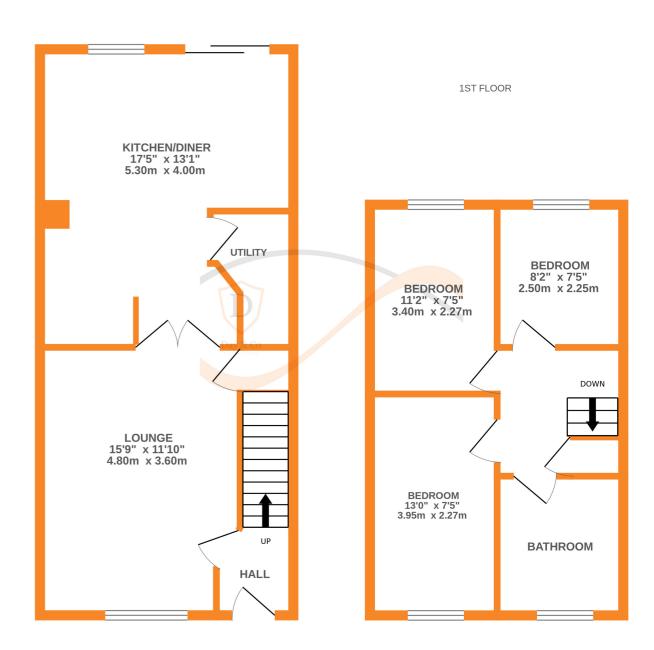

Ground Floor - Entrance Hall, Lounge with windows to the front elevation, built in cupboard, double doors opening to a good sized extended Kitchen Diner which has a range of fitted wall and base units, worktops, sink, integrated electric oven, gas hob, extractor canopy, dishwasher, central heating boiler, window and patio doors to the rear, Utility Cupboard with plumbing for washing machine.

First floor - Landing, Bedroom 1 can be found at the front, fitted robes, views, bedrooms 2 & 3 can be found at the rear, completing the accommodation is a bathroom comprising of a bath, w.c., wash basin, window to the front.

## **GROUND FLOOR**

Whilst every attempt has been made to ensure the accuracy of the floorplan contained here, measurements of doors, windows, rooms and any other items are approximate and no responsibility is taken for any error, omission or mis-statement. This plan is for illustrative purposes only and should be used as such by any prospective purchaser. The services, systems and appliances shown have not been tested and no guarantee as to their operability or efficiency can be given.