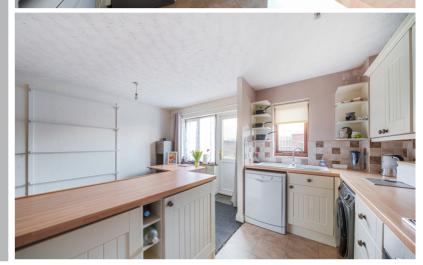

# Kitchen / Dining Room

4.60m x 4.06m (15' 1" x 13' 4")
A range of wall and base units with roll-edged worksurfaces over. Sink and drainer unit with swan neck mixer tap over.
Integrated electric oven and gas hob. Space and plumbing for washing machine and dishwasher. Space for fridge freezer. Two double-glazed windows to rear. Partially glazed door to rear garden. Radiator.
Stairs rising to first floor.