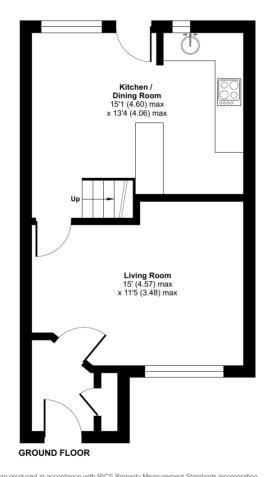

#### **GROUND FLOOR**

#### Porch

Storage cupboard. Door to living room.

# Living Room

4.57m (max) x 3.48m (max) (15' 0" x 11' 5")

Double-glazed window to front. Wood effect flooring. Radiator.

# Kitchen / Dining Room

4.60m x 4.06m (15' 1" x 13' 4")
A range of wall and base units with roll-edged worksurfaces over. Sink and drainer unit with swan neck mixer tap over.
Integrated electric oven and gas hob. Space and plumbing for washing machine and dishwasher. Space for fridge freezer. Two double-glazed windows to rear. Partially glazed door to rear garden. Radiator.
Stairs rising to first floor.