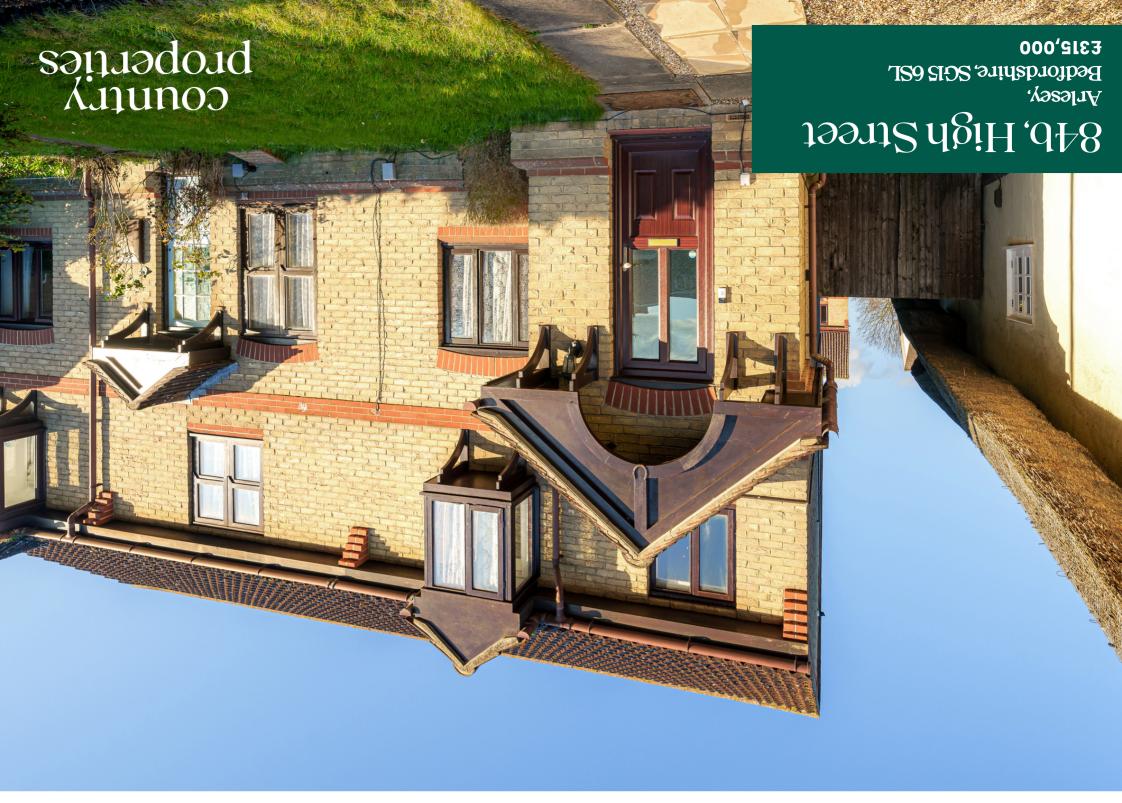

# Viewing by appointment only

Offered with no upward chain this 3 bedroom property central to High Street amenities and with off street parking to the rear is one to see.

- Excellent commuter access via Arlesey mainline station (London St Pancras in 39 mins)
- NO UPWARD CHAIN
- Allocated off road parking to the rear
- 15ft Kitchen/Diner
- Good size rear garden
- New boiler installed