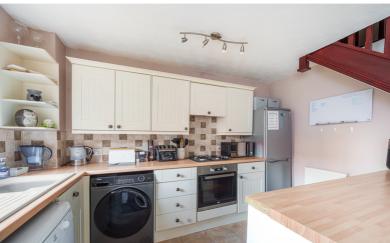

# Kitchen / Dining Room

4.60m x 4.06m (15' 1" x 13' 4")
A range of wall and base units with roll-edged worksurfaces over. Sink and drainer unit with swan neck mixer tap over.
Integrated electric oven and gas hob. Space and plumbing for washing machine and dishwasher. Space for fridge freezer. Two double-glazed windows to rear. Partially glazed door to rear garden. Radiator.
Stairs rising to first floor.