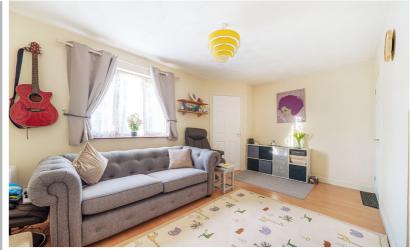

# Living Room

4.57m (max) x 3.48m (max) (15' 0" x 11' 5")

Double-glazed window to front. Wood effect flooring. Radiator.