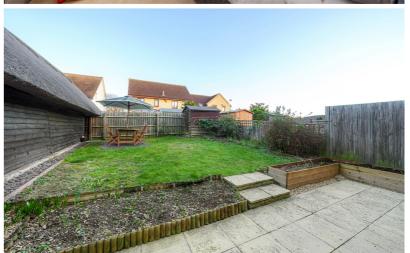

# Rear Garden

Paved patio area with paved pathway leading to side access gate. Mainly laid to lawn with flower and shrub borders.