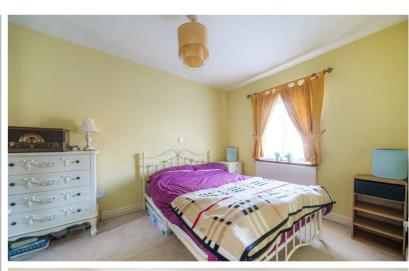

#### Bedroom 1

3.66m x 2.59m (12' 0" x 8' 6")

Double-glazed window to rear.

Built in wardrobes. Radiator.

#### Bedroom 2

3.02m x 2.64m (max) (9' 11" x 8' 8")

Double-glazed window to front. Built in cupboard. Radiator.

## Bedroom 3

2.62m x 2.08m (8' 7" x 6' 10") Double-glazed box window to front. Radiator.