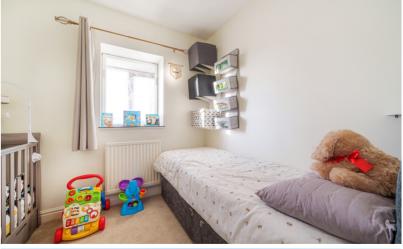

#### Bedroom 1

3.66m x 2.59m (12' 0" x 8' 6")

Double-glazed window to rear.

Built in wardrobes. Radiator.

#### Bedroom 2

3.02m x 2.64m (max) (9' 11" x 8' 8")

Double-glazed window to front. Built in cupboard. Radiator.

## Bedroom 3

2.62m x 2.08m (8' 7" x 6' 10") Double-glazed box window to front. Radiator.