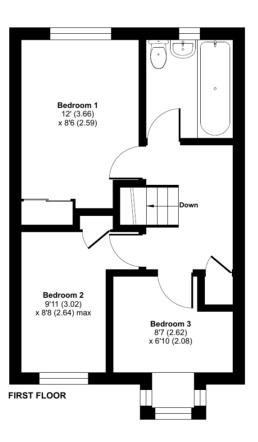

#### FIRST FLOOR

# Landing

Door to three bedrooms and bathroom. Storage cupboard.

#### Bedroom 1

3.66m x 2.59m (12' 0" x 8' 6")

Double-glazed window to rear.

Built in wardrobes. Radiator.

#### Bedroom 2

3.02m x 2.64m (max) (9' 11" x 8' 8")

Double-glazed window to front. Built in cupboard. Radiator.

## Bedroom 3

2.62m x 2.08m (8' 7" x 6' 10") Double-glazed box window to front. Radiator.

#### Bathroom

Suite comprising panel enclosed bath with shower over, low-level WC and pedestal wash hand basin. Tiled splashbacks. Obscure double-glazed window to rear.