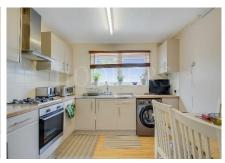

<u>Kitchen/Diner:</u> 11'8" x 10'6" (3.56m x 3.20m). Fitted with a range of eye level wall mounted cabinets and matching base cabinets with work surfaces above and tiled surrounds. Additional walk-in shelved cupboard. Double drainer stainless steel sink unit with mixer tap. Built-in gas hob with oven below and extractor hood above hob. Plumbing for washing machine.