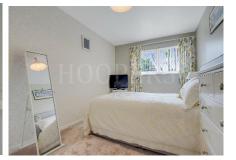

Bedroom 3 (front): 10'9" x 10'8" (3.27m x 3.26m). Double glazed window.

<u>Large Bathroom/WC:</u> 9'7" x 5'7" (2.91m x 1.70m). Panelled bath with mixer tap and shower attachment. Separate shower cubicle. Low level WC. Vanity wash hand basin with mixer tap and cupboard below. Fully tiled walls.