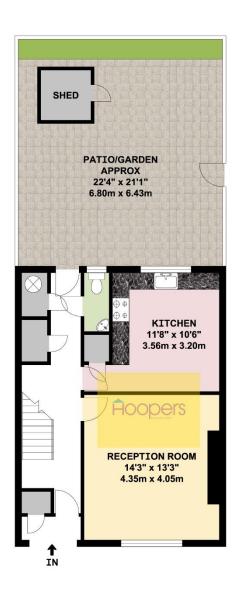

#### **Ground Floor:**

**Entrance Hall**: Wood flooring. Two walk-in storage cupboards, one housing gas boiler and hot water tank. Door to rear garden.

Guest WC: With WC and wash hand basin.

Lounge: 14'3" x 13'3" (4.35m x 4.05m). Double glazed window. Feature fireplace and surround.

<u>Kitchen/Diner:</u> 11'8" x 10'6" (3.56m x 3.20m). Fitted with a range of eye level wall mounted cabinets and matching base cabinets with work surfaces above and tiled surrounds. Additional walk-in shelved cupboard. Double drainer stainless steel sink unit with mixer tap. Built-in gas hob with oven below and extractor hood above hob. Plumbing for washing machine.

### **GROUND FLOOR**

#### APPROX. GROSS INTERNAL FLOOR AREA 1033.33 SQ. FT / 96.00 SQ. M

WHILST EVERY ATTEMPT HAS BEEN MADE TO ENSURE THE ACCURACY OF THE FLOOR PLAN CONTA INED HERE, MEASUREMENTS OF DOORS, WINDOWS, ROOMS AND ANY OTHER ITEMS ARE APPROXIMATE AND NO RESPONSIBILITY IS TAKEN FOR ANY ERROR, OMISSION, OR MIS-STATEMENT. THIS PLAN IS FOR ILLUSTRATIVE PURPOSES ONLY AND SHOULD BE USED AS SUCH, BY ANY PROSPECTIVE PURCHASER.

FLOOR PLANS ARE NOT DONE TO "SCALE".