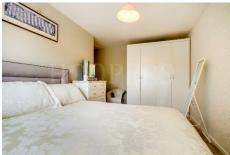

#### **First Floor:**

**Landing:** Built-in storage cupboard.

**<u>Bedroom 1 (front):</u>** 14'7" x 8'8" (4.44m x 2.65m). Built-in wardrobes. Double glazed window. Hatch to loft space.

Bedroom 2 (rear): 11'10" x 9'10" (3.60m x 3.0m). Built-in wardrobes. Double glazed window.

Bedroom 3 (front): 10'9" x 10'8" (3.27m x 3.26m). Double glazed window.

<u>Large Bathroom/WC:</u> 9'7" x 5'7" (2.91m x 1.70m). Panelled bath with mixer tap and shower attachment. Separate shower cubicle. Low level WC. Vanity wash hand basin with mixer tap and cupboard below. Fully tiled walls.