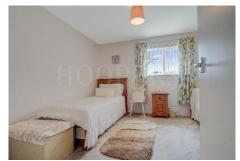

Bedroom 3 (front): 10'9" x 10'8" (3.27m x 3.26m). Double glazed window.

<u>Large Bathroom/WC:</u> 9'7" x 5'7" (2.91m x 1.70m). Panelled bath with mixer tap and shower attachment. Separate shower cubicle. Low level WC. Vanity wash hand basin with mixer tap and cupboard below. Fully tiled walls.