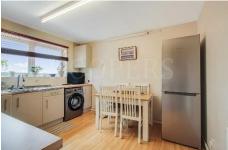

<u>Kitchen/Diner:</u> 11'8" x 10'6" (3.56m x 3.20m). Fitted with a range of eye level wall mounted cabinets and matching base cabinets with work surfaces above and tiled surrounds. Additional walk-in shelved cupboard. Double drainer stainless steel sink unit with mixer tap. Built-in gas hob with oven below and extractor hood above hob. Plumbing for washing machine.