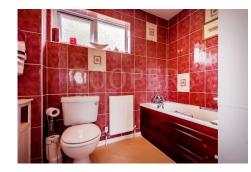

Bedroom 3 (front): 10'9" x 10'8" (3.27m x 3.26m). Double glazed window.

<u>Large Bathroom/WC:</u> 9'7" x 5'7" (2.91m x 1.70m). Panelled bath with mixer tap and shower attachment. Separate shower cubicle. Low level WC. Vanity wash hand basin with mixer tap and cupboard below. Fully tiled walls.