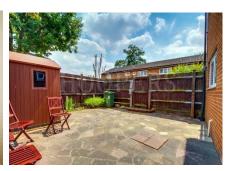

**External features:** Large storage cupboard to front of property. Crazy paved rear garden with garden shed and side access.

PRICE: £550,000 FREEHOLD