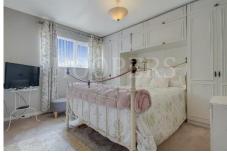

#### **First Floor:**

**Landing:** Built-in storage cupboard.

**<u>Bedroom 1 (front):</u>** 14'7" x 8'8" (4.44m x 2.65m). Built-in wardrobes. Double glazed window. Hatch to loft space.

Bedroom 2 (rear): 11'10" x 9'10" (3.60m x 3.0m). Built-in wardrobes. Double glazed window.