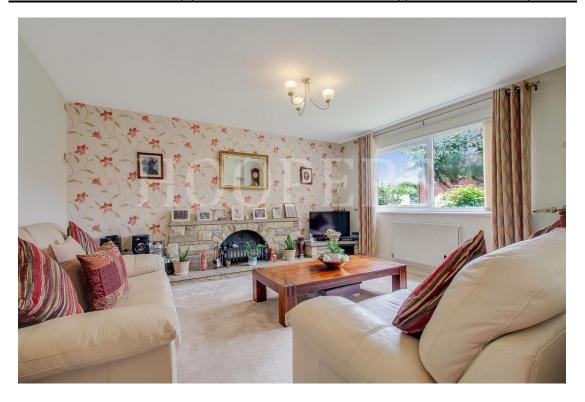

#### **Ground Floor:**

**Entrance Hall**: Wood flooring. Two walk-in storage cupboards, one housing gas boiler and hot water tank. Door to rear garden.

Guest WC: With WC and wash hand basin.

Lounge: 14'3" x 13'3" (4.35m x 4.05m). Double glazed window. Feature fireplace and surround.