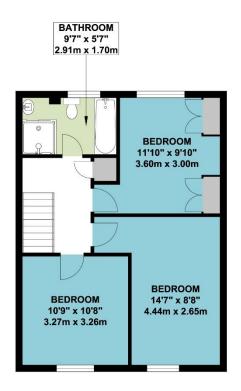

#### **First Floor:**

**Landing:** Built-in storage cupboard.

**<u>Bedroom 1 (front):</u>** 14'7" x 8'8" (4.44m x 2.65m). Built-in wardrobes. Double glazed window. Hatch to loft space.

Bedroom 2 (rear): 11'10" x 9'10" (3.60m x 3.0m). Built-in wardrobes. Double glazed window.

Bedroom 3 (front): 10'9" x 10'8" (3.27m x 3.26m). Double glazed window.

<u>Large Bathroom/WC:</u> 9'7" x 5'7" (2.91m x 1.70m). Panelled bath with mixer tap and shower attachment. Separate shower cubicle. Low level WC. Vanity wash hand basin with mixer tap and cupboard below. Fully tiled walls.

### **FIRST FLOOR**

#### APPROX. GROSS INTERNAL FLOOR AREA 1033.33 SQ. FT / 96.00 SQ. M

WHILST EVERY ATTEMPT HAS BEEN MADE TO ENSURE THE ACCURACY OF THE FLOOR PLAN CONTA INED HERE, MEASUREMENTS OF DOORS, WINDOWS, ROOMS AND ANY OTHER ITEMS ARE APPROXIMATE AND NO RESPONSIBILITY IS TAKEN FOR ANY ERROR, OMISSION, OR MIS-STATEMENT. THIS PLAN IS FOR ILLUSTRATIVE PURPOSES ONLY AND SHOULD BE USED AS SUCH, BY ANY PROSPECTIVE PURCHASER.

FLOOR PLANS ARE NOT DONE TO "SCALE".