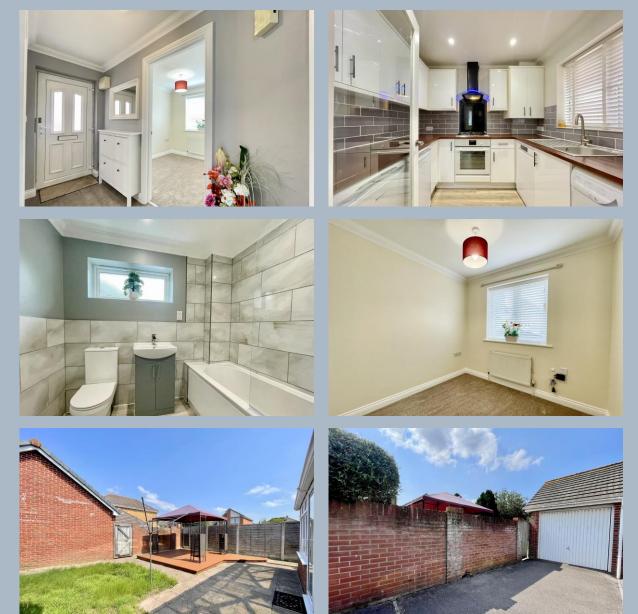

Upon entering the property, a welcoming hallway provides access to all accommodation. To the front of the property, there are two spacious double bedrooms. Bedroom one benefits from integrated wardrobes. The recently updated kitchen is located on the side of the property and is fitted with a range of base and eye-level units, an integrated oven and hob, and space for additional white goods. The living/dining room at the rear of the property is spacious, with double doors leading to a conservatory that provides access to the rear garden. The luxurious family bathroom is fitted with a white suite comprising a bath, WC, and wash basin. There is also the benefit of an additional storage cupboard in the hallway.