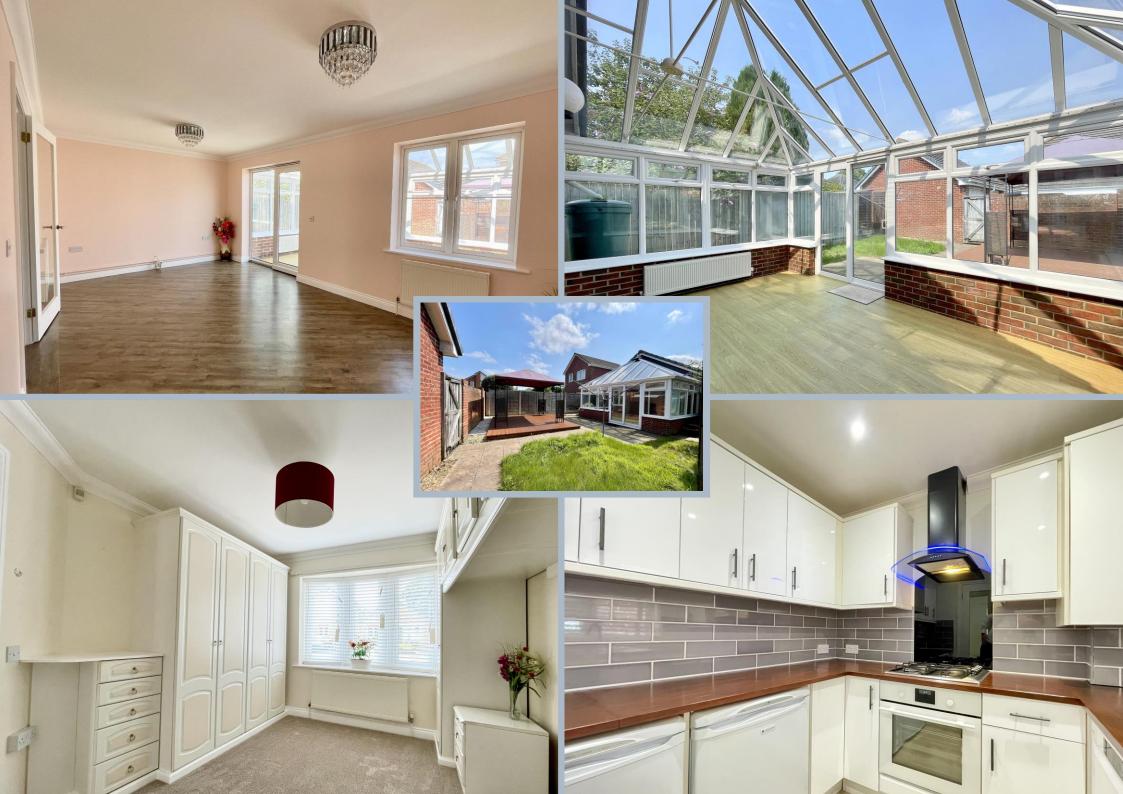

Upon entering the property, a welcoming hallway provides access to all accommodation. To the front of the property, there are two spacious double bedrooms. Bedroom one benefits from integrated wardrobes. The recently updated kitchen is located on the side of the property and is fitted with a range of base and eye-level units, an integrated oven and hob, and space for additional white goods. The living/dining room at the rear of the property is spacious, with double doors leading to a conservatory that provides access to the rear garden. The luxurious family bathroom is fitted with a white suite comprising a bath, WC, and wash basin. There is also the benefit of an additional storage cupboard in the hallway.

To the front of the property, there is a neatly maintained garden and driveway parking, while to the rear, there is a delightful garden with a patio and raised decking leading to the property's garage.