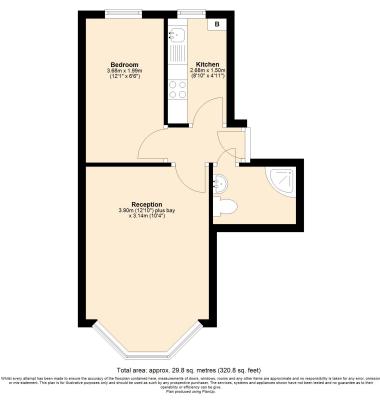

#### **GROUND FLOOR**

Communal Entrance FIRST FLOOR

Living Room: 12' 10" x 10' 4" (3.91m x 3.15m) Kitchen: 8' 10" x 4' 11" (2.69m x 1.50m) Shower Room Bedroom: 12' 1" x 6' 6" (3.68m x 1.98m)

First Floor Approx. 29.8 sq. metres (320.8 sq. feet)