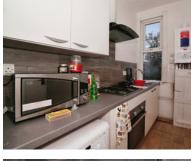

## Leasehold

<sub>ا 1</sub>

Council Tax: Band B Redbridge

For sale is this first-floor converted flat located in the desirable Commonwealth Estate. The flat comprises one bedroom, a galley kitchen, a shower room, and a reception room. This property offers an opportunity to acquire a flat in a sought-after location, making it an ideal buy-to-let investment or first-time buy. Please get in touch to arrange a viewing. The current lease is 125 years from 24th June 2080 (81 Years Unexpired) and we understand from the sellers that the ground rent is £40 per year and no service charge.

#### **GROUND FLOOR**

Communal Entrance FIRST FLOOR

Living Room: 12' 10" x 10' 4" (3.91m x 3.15m) Kitchen: 8' 10" x 4' 11" (2.69m x 1.50m) Shower Room Bedroom: 12' 1" x 6' 6" (3.68m x 1.98m)

First Floor Approx. 29.8 sq. metres (320.8 sq. feet)