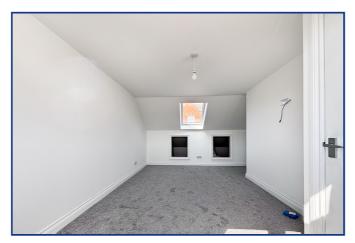

# Second Floor

DINING ROOM 11'5" x 10'3" 3.48m x 3.12m

LOUNGE 13'5" x 10'9" 4.09m x 3.27m

Bedroom One

12' 7" x 15' 4" (3.84m x 4.67m)

**Council Tax Band** 

В

TOTAL FLOOR AREA : 966 sq.ft. (89.7 sq.m.) approx as been made to ensure the accuracy of the floorplan c oms and any other items are approximate and no respo