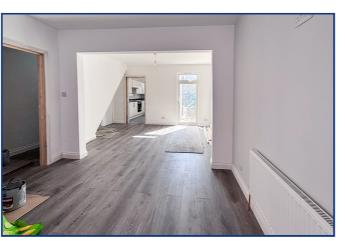

#### **Ground Floor**

**Entrance Hall** 

Lounge

10' 9" x 13' 5" (3.28m x 4.09m)

**Dining Room** 11' 5" x 10' 3" (3.48m x 3.12m)

Kitchen

WC Access via kitchen