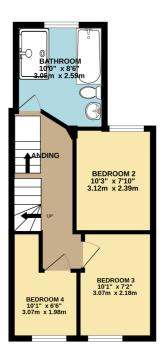

### **First Floor**

Bathroom 8' 6" x 10' 0" (2.59m x 3.05m)

Bedroom Two 7' 10" x 10' 3" (2.21m x 3.12m)

**Bedroom Three** 7' 3" x 10' 1" (2.21m x 3.07m)

**Bedroom Four** 6' 6" x 10' 1" (1.98m x 3.07m)

1ST FLOOR 357 sq.ft. (33.1 sq.m.) approx.