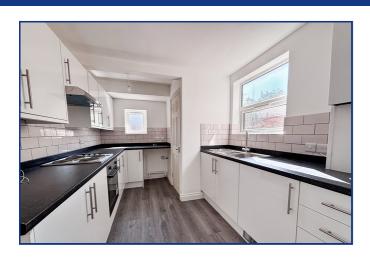

#### **Ground Floor**

**Entrance Hall** 

Lounge

10' 9" x 13' 5" (3.28m x 4.09m)

**Dining Room** 11' 5" x 10' 3" (3.48m x 3.12m)

Kitchen

WC Access via kitchen