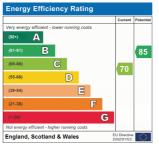

### **First Floor**

Bathroom 8' 6" x 10' 0" (2.59m x 3.05m)

Bedroom Two 7' 10" x 10' 3" (2.21m x 3.12m)

**Bedroom Three** 7' 3" x 10' 1" (2.21m x 3.07m)

**Bedroom Four** 6' 6" x 10' 1" (1.98m x 3.07m)

1ST FLOOR 357 sq.ft. (33.1 sq.m.) approx.