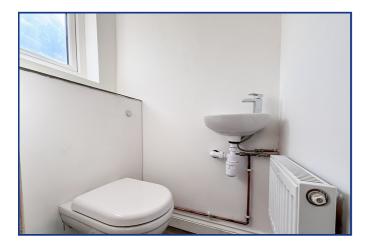

#### **Ground Floor**

**Entrance Hall** 

Lounge

10' 9" x 13' 5" (3.28m x 4.09m)

**Dining Room** 11' 5" x 10' 3" (3.48m x 3.12m)

Kitchen

WC Access via kitchen