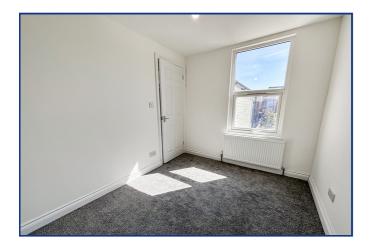

### **First Floor**

Bathroom 8' 6" x 10' 0" (2.59m x 3.05m)

Bedroom Two 7' 10" x 10' 3" (2.21m x 3.12m)

**Bedroom Three** 7' 3" x 10' 1" (2.21m x 3.07m)

**Bedroom Four** 6' 6" x 10' 1" (1.98m x 3.07m)

1ST FLOOR 357 sq.ft. (33.1 sq.m.) approx.