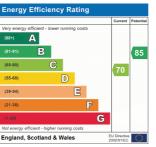

# Second Floor

DINING ROOM 11'5" x 10'3" 3.48m x 3.12m

LOUNGE 13'5" x 10'9" 4.09m x 3.27m

Bedroom One

12' 7" x 15' 4" (3.84m x 4.67m)

**Council Tax Band** 

В

TOTAL FLOOR AREA : 966 sq.ft. (89.7 sq.m.) approx as been made to ensure the accuracy of the floorplan c oms and any other items are approximate and no respo