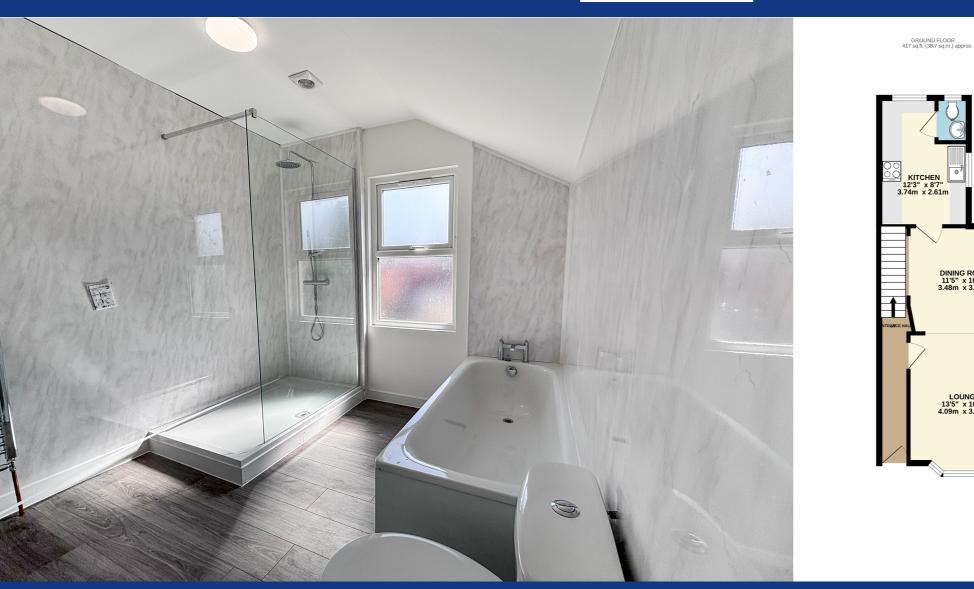

### **First Floor**

Bathroom 8' 6" x 10' 0" (2.59m x 3.05m)

Bedroom Two 7' 10" x 10' 3" (2.21m x 3.12m)

**Bedroom Three** 7' 3" x 10' 1" (2.21m x 3.07m)

**Bedroom Four** 6' 6" x 10' 1" (1.98m x 3.07m)

1ST FLOOR 357 sq.ft. (33.1 sq.m.) approx.