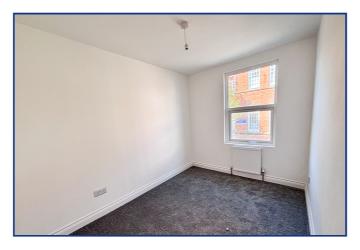

### **First Floor**

Bathroom 8' 6" x 10' 0" (2.59m x 3.05m)

Bedroom Two 7' 10" x 10' 3" (2.21m x 3.12m)

**Bedroom Three** 7' 3" x 10' 1" (2.21m x 3.07m)

**Bedroom Four** 6' 6" x 10' 1" (1.98m x 3.07m)

1ST FLOOR 357 sq.ft. (33.1 sq.m.) approx.