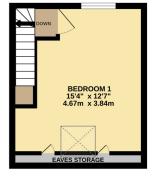

# Second Floor

DINING ROOM 11'5" x 10'3" 3.48m x 3.12m

LOUNGE 13'5" x 10'9" 4.09m x 3.27m

Bedroom One

12' 7" x 15' 4" (3.84m x 4.67m)

**Council Tax Band** 

В

TOTAL FLOOR AREA : 966 sq.ft. (89.7 sq.m.) approx as been made to ensure the accuracy of the floorplan c oms and any other items are approximate and no respo