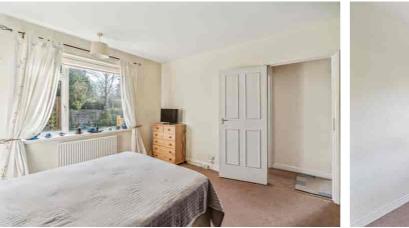

You enter via the side of the building into the entrance hall which leads you through the property and provides access to all rooms. The living room is a bright space with original parquet flooring and a large bay window flooding the room with natural light. This room can comfortably accommodate multiple sofas and units centering around a feature fireplace. The kitchen is a fitted kitchen with wooden fronted units at both base and eye level allowing for ample storage and workspace area, fitted oven and hob plus a door leading to the rear garden. Bedroom one is a large bedroom with built in wardrobes and is situated at the back of the property with views out onto the garden. Bedroom two is a smaller double situated at the front of the property. The bathroom is a three-piece suite and is shared by both rooms.