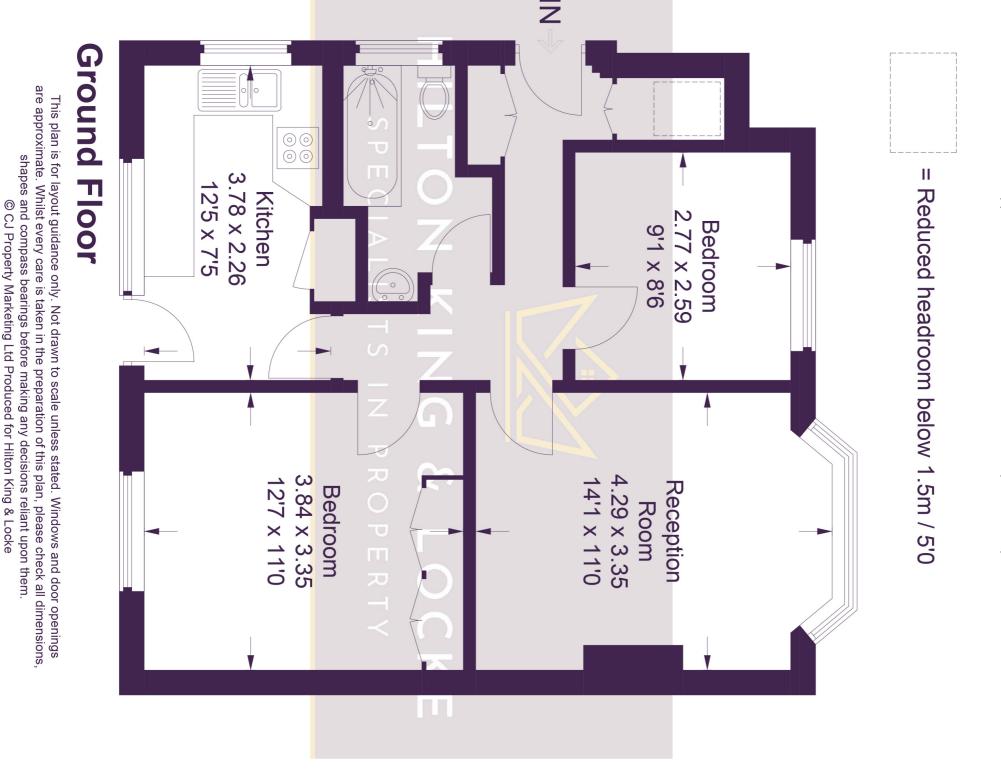

> Tel: 01753 480060 csp@hklhome.co.uk

Approximate Gross Internal Area = 57.1 sq m / 615 sq ft