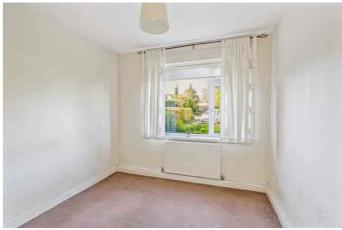

You enter via the side of the building into the entrance hall which leads you through the property and provides access to all rooms. The living room is a bright space with original parquet flooring and a large bay window flooding the room with natural light. This room can comfortably accommodate multiple sofas and units centering around a feature fireplace. The kitchen is a fitted kitchen with wooden fronted units at both base and eye level allowing for ample storage and workspace area, fitted oven and hob plus a door leading to the rear garden. Bedroom one is a large bedroom with built in wardrobes and is situated at the back of the property with views out onto the garden. Bedroom two is a smaller double situated at the front of the property. The bathroom is a three-piece suite and is shared by both rooms.