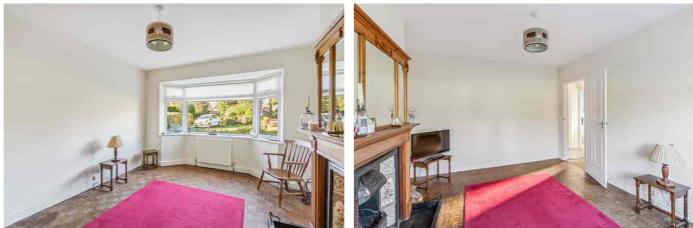

You enter via the side of the building into the entrance hall which leads you through the property and provides access to all rooms. The living room is a bright space with original parquet flooring and a large bay window flooding the room with natural light. This room can comfortably accommodate multiple sofas and units centering around a feature fireplace. The kitchen is a fitted kitchen with wooden fronted units at both base and eye level allowing for ample storage and workspace area, fitted oven and hob plus a door leading to the rear garden. Bedroom one is a large bedroom with built in wardrobes and is situated at the back of the property with views out onto the garden. Bedroom two is a smaller double situated at the front of the property. The bathroom is a three-piece suite and is shared by both rooms.