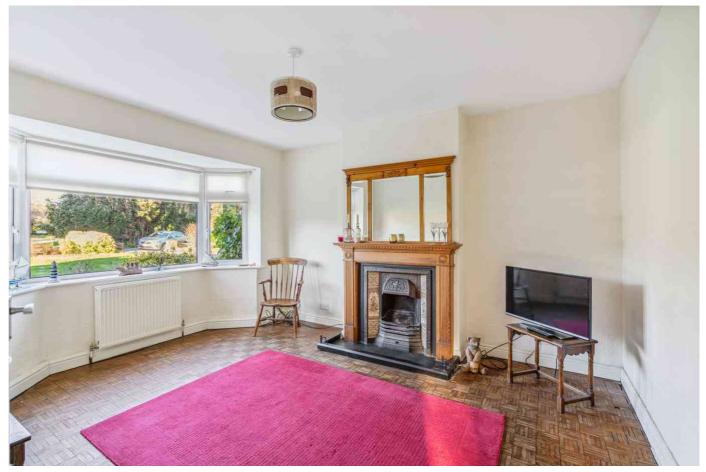

You enter via the side of the building into the entrance hall which leads you through the property and provides access to all rooms. The living room is a bright space with original parquet flooring and a large bay window flooding the room with natural light. This room can comfortably accommodate multiple sofas and units centering around a feature fireplace. The kitchen is a fitted kitchen with wooden fronted units at both base and eye level allowing for ample storage and workspace area, fitted oven and hob plus a door leading to the rear garden. Bedroom one is a large bedroom with built in wardrobes and is situated at the back of the property with views out onto the garden. Bedroom two is a smaller double situated at the front of the property. The bathroom is a three-piece suite and is shared by both rooms.