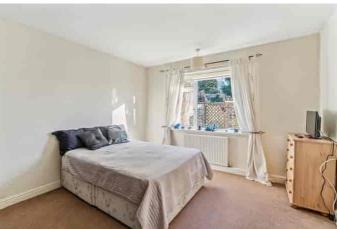

You enter via the side of the building into the entrance hall which leads you through the property and provides access to all rooms. The living room is a bright space with original parquet flooring and a large bay window flooding the room with natural light. This room can comfortably accommodate multiple sofas and units centering around a feature fireplace. The kitchen is a fitted kitchen with wooden fronted units at both base and eye level allowing for ample storage and workspace area, fitted oven and hob plus a door leading to the rear garden. Bedroom one is a large bedroom with built in wardrobes and is situated at the back of the property with views out onto the garden. Bedroom two is a smaller double situated at the front of the property. The bathroom is a three-piece suite and is shared by both rooms.