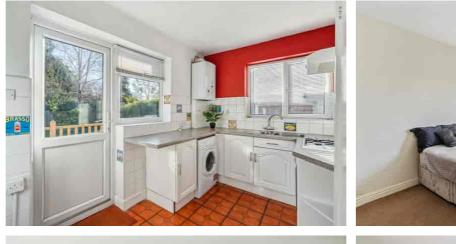

You enter via the side of the building into the entrance hall which leads you through the property and provides access to all rooms. The living room is a bright space with original parquet flooring and a large bay window flooding the room with natural light. This room can comfortably accommodate multiple sofas and units centering around a feature fireplace. The kitchen is a fitted kitchen with wooden fronted units at both base and eye level allowing for ample storage and workspace area, fitted oven and hob plus a door leading to the rear garden. Bedroom one is a large bedroom with built in wardrobes and is situated at the back of the property with views out onto the garden. Bedroom two is a smaller double situated at the front of the property. The bathroom is a three-piece suite and is shared by both rooms.