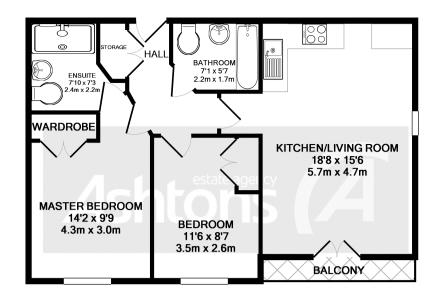

## TOTAL APPROX. FLOOR AREA 606 SQ.FT. (56.3 SQ.M.)

Whilst every attempt has been made to ensure the accuracy of the floor plan contained here, measurements of doors, windows, rooms and any other items are approximate and no responsibility is taken for any error, omission, or mis-statement. This plan is for illustrative purposes only and should be used as such by any prospective purchaser. The services, systems and appliances shown have not been tested and no guarantee as to their operability or efficiency can be given

Made with Metropix ©2015

This impressive two-bedroom 1st-floor apartment is brought to the market by Ashtons Estate Agency and must be viewed to be fully appreciated. Ideal for those downsizing or looking for their first home, its accommodation is very respectable and provides a range of sought-after facilities not found in most similar within the area. The decor has been completed with modern color schemes and makes for an ideal first-time purchase. The layout comprises in brief; an entrance hall with storage, an airing cupboard, two good-sized bedrooms, with the master benefitting from an en suite, open living area/kitchen with French Doors opening out onto a private balcony. Also accessed from the hall is a good-sized modern bathroom suite, The building itself provides off-road parking which is allocated, there is a secure intercom type entry system and the communal areas are maintained on a regular basis. Please do not hesitate to request more details. Great Sankey Office; 01925 454300