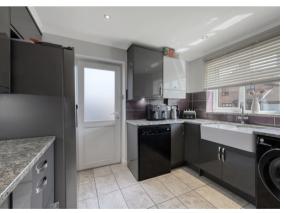

## Offers in Excess of £280,000

This spacious THREE BEDROOM DETACHED FAMILY HOME is located in the Hamlet of Forward Green approximately four miles to the east of Stowmarket. This home can be offered with NO ONWARD CHAIN. The ground floor comprises of entrance hallway, cloakroom, kitchen/breakfast room and a lounge/dining room with the first floor having three bedrooms and a family bathroom with separate shower. There is a garage en-bloc providing off road parking, rear garden fully enclosed.

In the valuer's opinion the property is very well presented and early viewing is highly recommended to avoid disappointment.

- DETACHED
- DOUBLE GLAZED WINDOWS & DOORS
- LOUNGE & DINING ROOM
- CLOAKROOM
- KITCHEN / BREAKFAST ROOM
- GARAGE EN BLOCK
- OFF ROAD PARKING
- THREE BEDROOM
- HAMLET OF FORWARD GREEN
- OIL FIRED CENTRAL HEATING