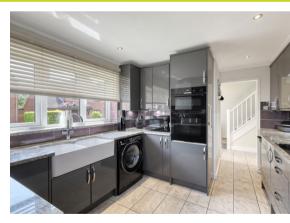

## Offers in Excess of £280,000

This spacious THREE BEDROOM DETACHED FAMILY HOME is located in the Hamlet of Forward Green approximately four miles to the east of Stowmarket. This home can be offered with NO ONWARD CHAIN. The ground floor comprises of entrance hallway, cloakroom, kitchen/breakfast room and a lounge/dining room with the first floor having three bedrooms and a family bathroom with separate shower. There is a garage en-bloc providing off road parking, rear garden fully enclosed.

In the valuer's opinion the property is very well presented and early viewing is highly recommended to avoid disappointment.

- DETACHED
- DOUBLE GLAZED WINDOWS & DOORS
- LOUNGE & DINING ROOM
- CLOAKROOM
- KITCHEN / BREAKFAST ROOM
- GARAGE EN BLOCK
- OFF ROAD PARKING
- THREE BEDROOM
- HAMLET OF FORWARD GREEN
- OIL FIRED CENTRAL HEATING