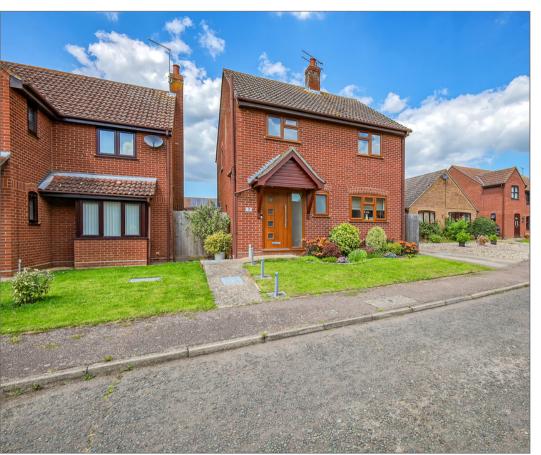

## Offers in Excess of £280,000

This spacious THREE BEDROOM DETACHED FAMILY HOME is located in the Hamlet of Forward Green approximately four miles to the east of Stowmarket. This home can be offered with NO ONWARD CHAIN. The ground floor comprises of entrance hallway, cloakroom, kitchen/breakfast room and a lounge/dining room with the first floor having three bedrooms and a family bathroom with separate shower. There is a garage en-bloc providing off road parking, rear garden fully enclosed.

In the valuer's opinion the property is very well presented and early viewing is highly recommended to avoid disappointment.

- DETACHED
- DOUBLE GLAZED WINDOWS & DOORS
- LOUNGE & DINING ROOM
- CLOAKROOM
- KITCHEN / BREAKFAST ROOM
- GARAGE EN BLOCK
- OFF ROAD PARKING
- THREE BEDROOM
- HAMLET OF FORWARD GREEN
- OIL FIRED CENTRAL HEATING