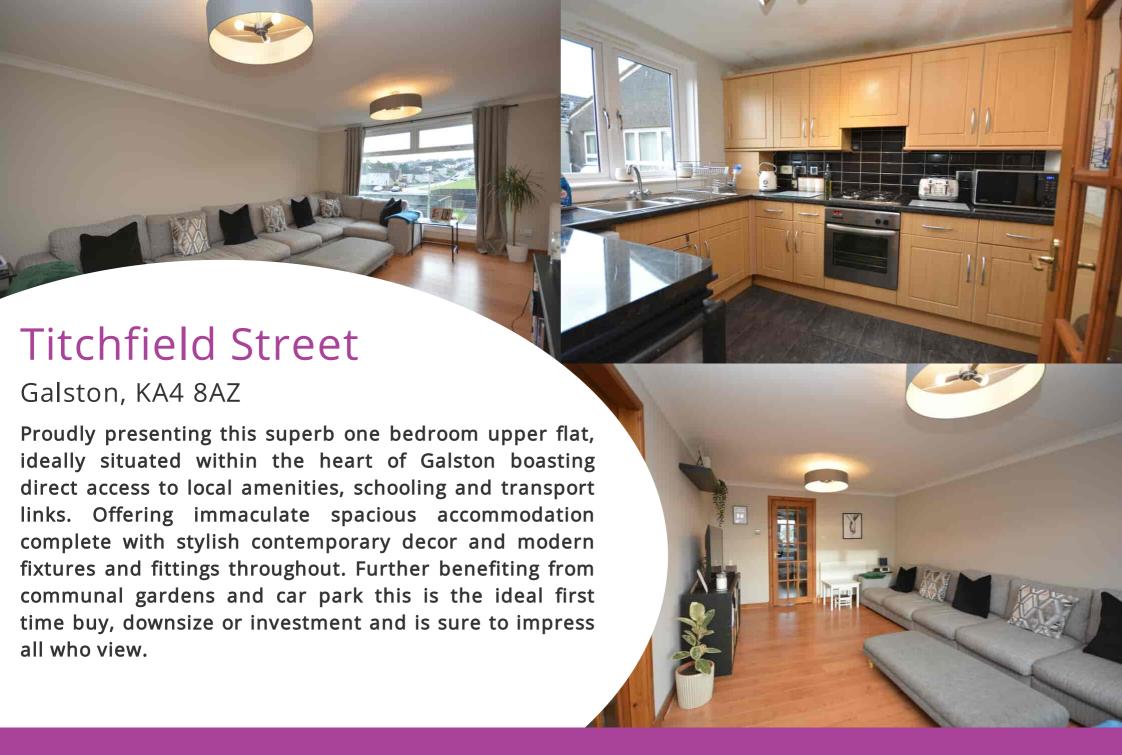

## Lounge

5.33m x 3.65m (17' 6" x 12' 0") Generously proportioned main apartment offering modern neutral decor, laminate flooring, double glazed window to the rear and door access to the kitchen.

### Kitchen

3.14m x 2.33m (10' 4" x 7' 8") Fully fitted kitchen complete with ample wall and base storage units with complimentary work surface, integrated oven and gas hob, plumbing and space for washing machine and fridge freezer, stainless steel sink and drainer, breakfast bar, neutral decor, vinyl tiled flooring and a double glazed window to the rear.