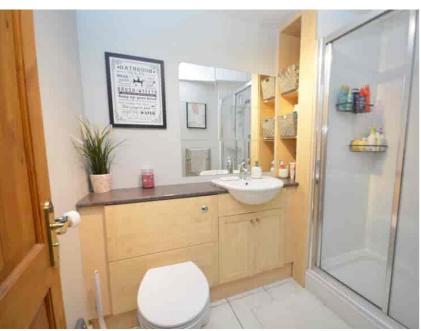

## Bathroom

2.36m x 1.76m (7' 9" x 5' 9") Completing the accommodation is the stylish shower room comprising of wash hand basin and wc combination unit, shower cubicle with mains shower, fully tiled finish to walls and flooring.