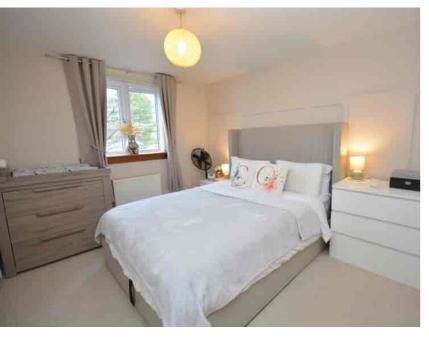

#### Bedroom One

 $3.75m \times 3.00m$  (12' 4" x 9' 10") The master bedroom is a generous double boasting modern decor, fitted carpet and a double

#### Bedroom Two

3.75m x 3.00m (12' 4" x 9' 10") A spacious double bedroom offering neutral decor with feature wall panelling, fitted carpet and a double glazed window to the front.