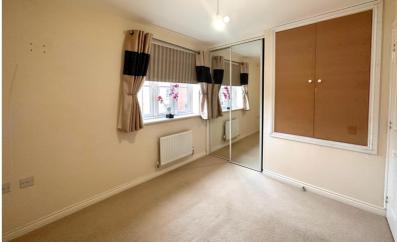

#### Bedroom Two

9' 5" x 8' 6" (2.87m x 2.59m) Large uPVC window to the front aspect, radiator, double sockets, cupboard above the stairs with storage and light, mirrored sliding doors to built in wardrobe with hanging space and shelving.