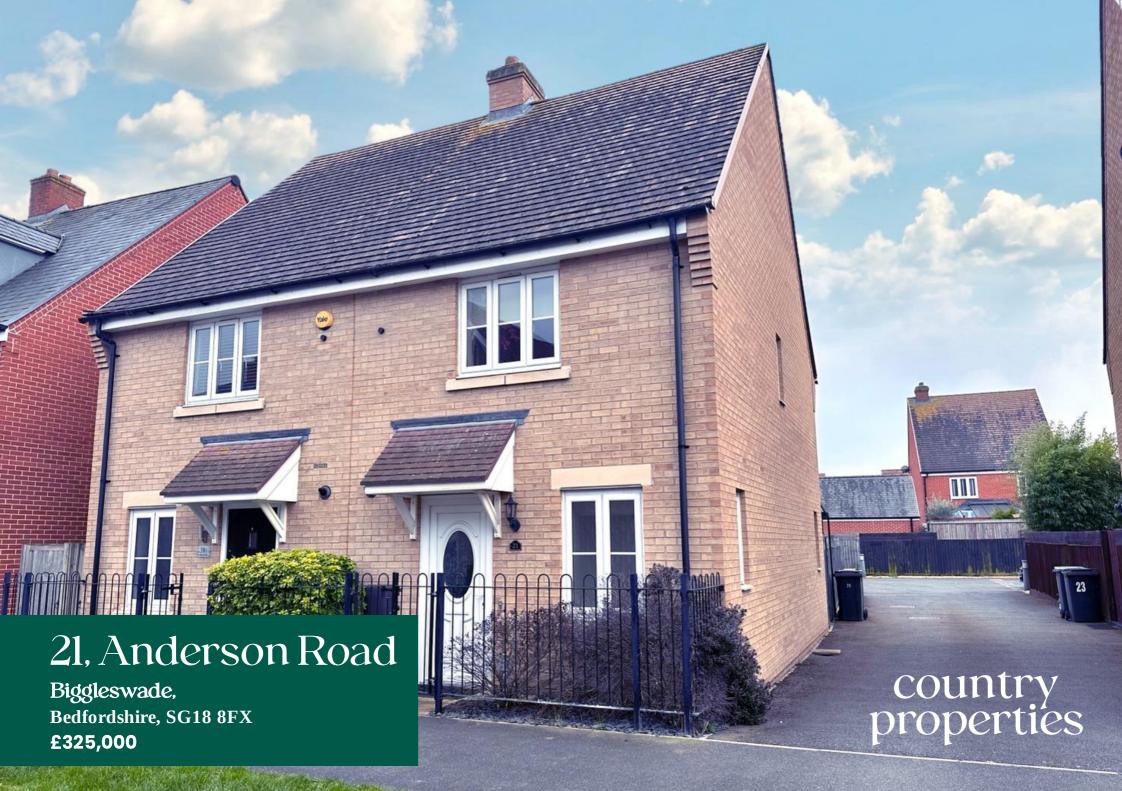

Country Properties are delighted to present to you this fantastic 2 double bedroom home on the ever popular Kings Reach development within Biggleswade. This modern property comprises; entrance porch with a large storage cupboard, downstairs WC, open planned kitchen/lounge/diner with patio doors leading on to the low maintenance level rear garden. To the first floor accommodation are 2 very good sized double bedrooms, en-suite to master, and a family bathroom. Externally, this property also benefits from an allocated parking space. This property is highly recommended for viewing!

- Built by Taylor Wimpey on the popular Kings Reach development
- Two fantastic sized double bedrooms
- Semi-detached house
- En-suite to master
- Downstairs WC & family bathroom
- Open planned kitchen/lounge/diner
- Allocated parking space
- Good size low maintenance rear garden