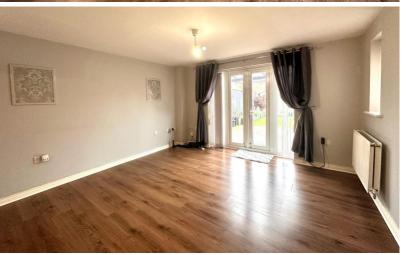

## Lounge/Diner

13' 0" x 11' 7" (3.96m x 3.53m) Leading from the kitchen/breakfast room, wooden flooring, double sockets, uPVC window to the side aspect, radiator, uPVC patio doors leading onto garden.