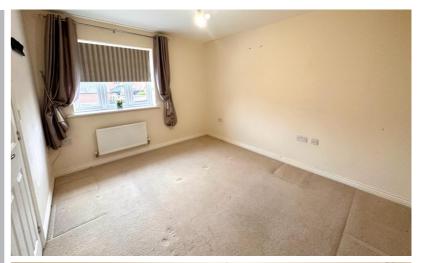

## Master Bedroom

11' 8" x 9' 9" (3.56m x 2.97m)

Double sockets, TV Ariel point,
radiator, large uPVC window to the
rear aspect, access to en-suite.