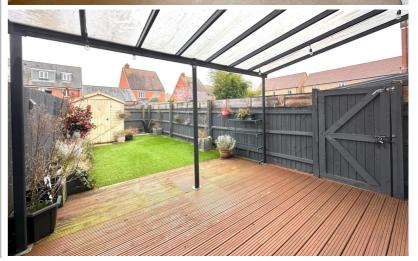

## Rear Garden

uPVC patio doors from the lounge/diner leading on to large level decked area with a fixed pergola with Perspex roofing., low maintenance artificial grass, shed, small patio area to the rear, fully enclosed and private via fence to all sides, side access gate to parking.