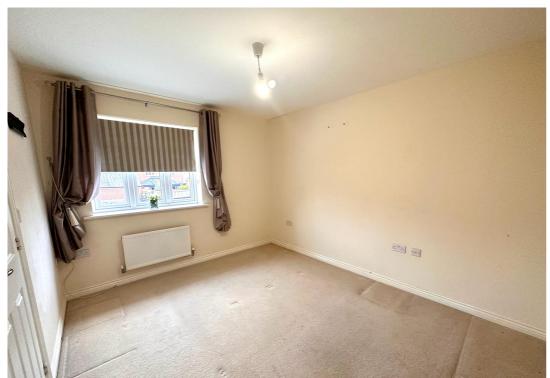

## Master Bedroom

11' 8" x 9' 9" (3.56m x 2.97m)

Double sockets, TV Ariel point,
radiator, large uPVC window to the
rear aspect, access to en-suite.