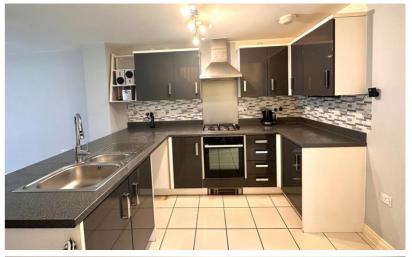

#### Kitchen/Breakfast Room

13' 0" x into stairs 10' 2" (3.96m x 3.10m) Opening from the entrance porch, tiled flooring, high gloss grey cabinet wall and base units with a roll edge work top, stainless steel sink 1/2 with drainer, 4 ring gas hob with oven below and cooker hood above, space and plumbing for dish washer, tiled splash back, breakfast bar area, extractor fan, plug sockets, stairs to the first floor, large built in storage under the stairs, leads into lounge area.