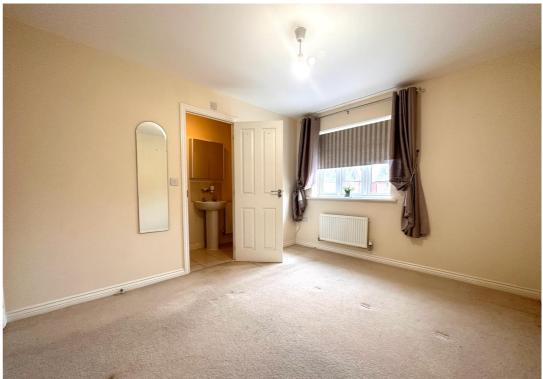

## Master Bedroom

11' 8" x 9' 9" (3.56m x 2.97m)

Double sockets, TV Ariel point,
radiator, large uPVC window to the
rear aspect, access to en-suite.