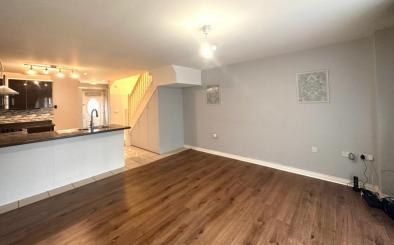

#### Kitchen/Breakfast Room

13' 0" x into stairs 10' 2" (3.96m x 3.10m) Opening from the entrance porch, tiled flooring, high gloss grey cabinet wall and base units with a roll edge work top, stainless steel sink 1/2 with drainer, 4 ring gas hob with oven below and cooker hood above, space and plumbing for dish washer, tiled splash back, breakfast bar area, extractor fan, plug sockets, stairs to the first floor, large built in storage under the stairs, leads into lounge area.

## Lounge/Diner

13' 0" x 11' 7" (3.96m x 3.53m) Leading from the kitchen/breakfast room, wooden flooring, double sockets, uPVC window to the side aspect, radiator, uPVC patio doors leading onto garden.