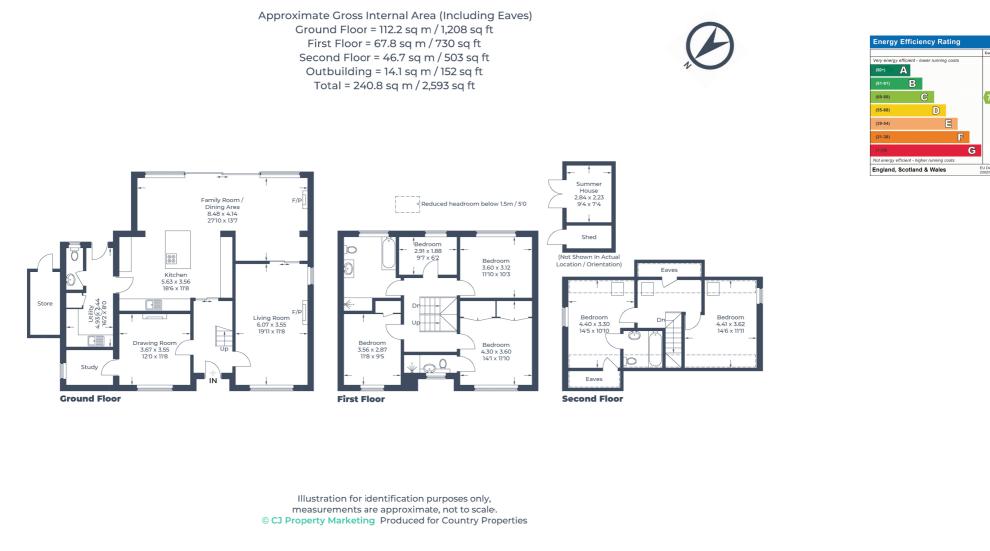

Step inside, and you're greeted by a wonderful entrance hall which leads on to four reception rooms. A spacious living room would make an ideal formal room or snug. On the other side is a wonderful drawing room which leads through to an additional study. Across the rear of the property is the family living area which boasts nearly 28ft in length along with large sliding doors opening out to the rear garden. The kitchen is generous and thoughtfully designed with modern appliances, sleek countertops, and ample storage space with a island unit. A separate utility room offers additional convenience. This floor is concluded with a useful downstairs cloakroom.

To the first floor there are four generously proportioned bedrooms and a four piece family bathroom suite. The main bedroom offers an en-suite shower room, providing the ultimate in comfort and privacy. On the second floor are two further bedrooms, again one with an en-suite bathroom. There is additional eave storage areas in both bedrooms.

Externally, to the rear of the property is a well maintained landscaped garden, providing an idyllic backdrop for outdoor enjoyment. The practical process has also been applied and there are two storage sheds and a lovely summer house