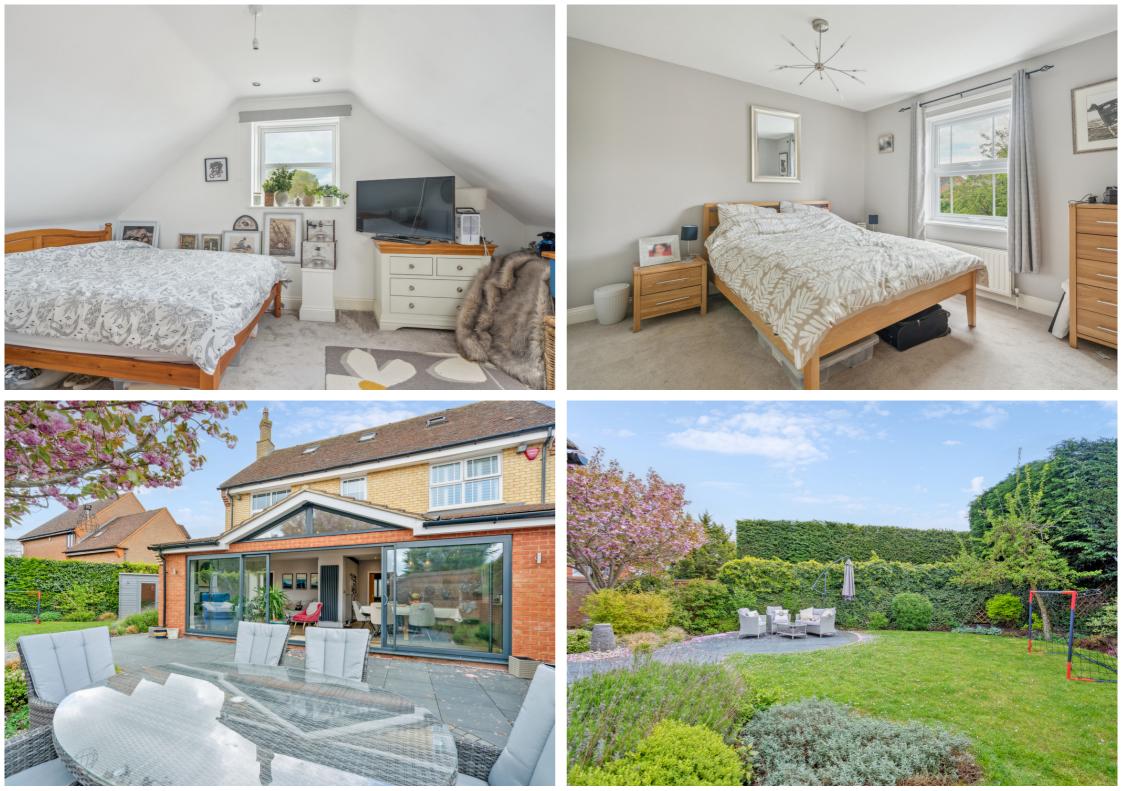

To the first floor there are four generously proportioned bedrooms and a four piece family bathroom suite. The main bedroom offers an en-suite shower room, providing the ultimate in comfort and privacy. On the second floor are two further bedrooms, again one with an en-suite bathroom. There is additional eave storage areas in both bedrooms.

Externally, to the rear of the property is a well maintained landscaped garden, providing an idyllic backdrop for outdoor enjoyment. The practical process has also been applied and there are two storage sheds and a lovely summer house