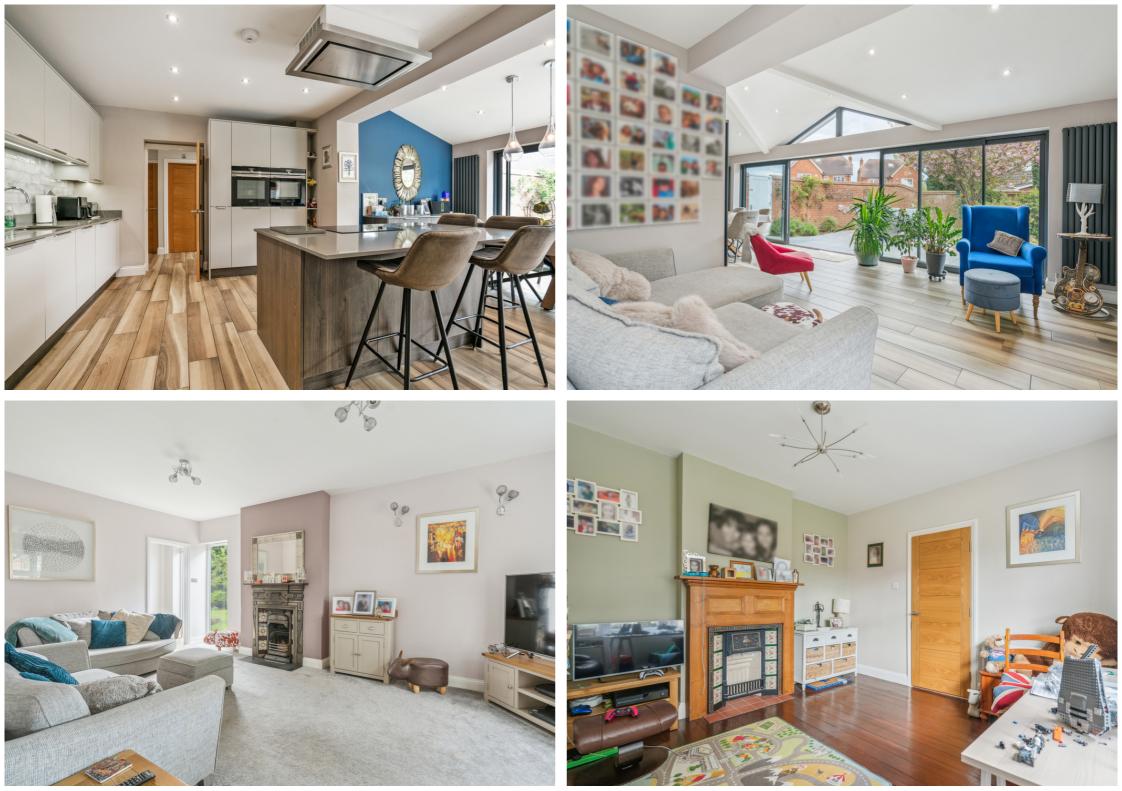

Step inside, and you're greeted by a wonderful entrance hall which leads on to four reception rooms. A spacious living room would make an ideal formal room or snug. On the other side is a wonderful drawing room which leads through to an additional study. Across the rear of the property is the family living area which boasts nearly 28ft in length along with large sliding doors opening out to the rear garden. The kitchen is generous and thoughtfully designed with modern appliances, sleek countertops, and ample storage space with a island unit. A separate utility room offers additional convenience. This floor is concluded with a useful downstairs cloakroom.

To the first floor there are four generously proportioned bedrooms and a four piece family bathroom suite. The main bedroom offers an en-suite shower room, providing the ultimate in comfort and privacy. On the second floor are two further bedrooms, again one with an en-suite bathroom. There is additional eave storage areas in both bedrooms.