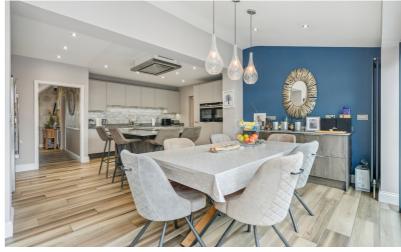

Step inside, and you're greeted by a wonderful entrance hall which leads on to four reception rooms. A spacious living room would make an ideal formal room or snug. On the other side is a wonderful drawing room which leads through to an additional study. Across the rear of the property is the family living area which boasts nearly 28ft in length along with large sliding doors opening out to the rear garden. The kitchen is generous and thoughtfully designed with modern appliances, sleek countertops, and ample storage space with a island unit. A separate utility room offers additional convenience. This floor is concluded with a useful downstairs cloakroom.