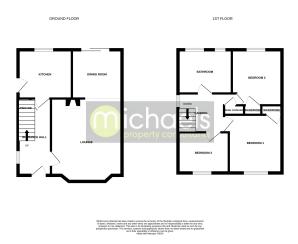

ors alike. Internally, the property comprises an entrance hall that provides access to the first floor, a lounge, a separate dining room with patio doors out to the rear garden, a kitchen, three well appointed bedrooms, and a family bathroom. Outside, there is a sizeable rear garden housing a generous outbuilding/studio.







### Property Details.

### **Entrance Hall**

### Lounge



14' 7" x 12' 6" (4.45m x 3.81m)

### Dining Room



8' 9" x 8' 7" (2.67m x 2.62m)

### Kitchen



9' 6" x 8' 6" (2.90m x 2.59m)

### First Floor Landing

### **Bedroom One**



14' 8" x 10' 4" (4.47m x 3.15m)

## Property Details.

### **Bedroom Two**



11' 5" x 8' 7" (3.48m x 2.62m)

### **Bedroom Three**

9'8" x 7' 2" (2.95m x 2.18m)

### Bathroom



Rear Garden



### Property Details.

### Floorplans



### Location



### **Energy Ratings**

We have not carried out a structural survey and the services, appliances and specific fittings have not been tested. All photographs, measurements, floor plans and distances referred to are given as a guide only and should not be relied upon for the purchase of carpets or any other fixtures or fittings. Gardens, roof terraces, balconies and communal gardens as well as tenure and lease details cannot have their accuracy guaranteed for intending purchasers. Lease details, service ground rent (where applicable) are given as a guide only and should be checked and confirmed by your solicitor prior to exchange of contracts.