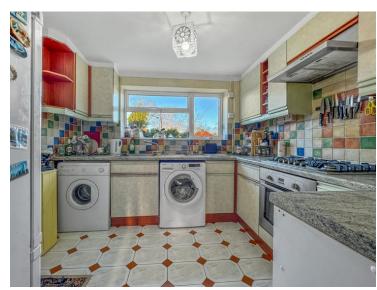

sent to the market this well established and deceptively spacious three bedroom end terraced house. New to the market and offered for sale with no onward chain, the property boasts spacious accommodation arranged over two reception rooms, offering an ideal purchase for both first time buyers and buy to let investors alike. Internally, the property comprises an entrance hall that provides access to the first floor, a lounge, a separate dining room with patio doors out to the rear garden, a kitchen, three well appointed bedrooms, and a family bathroom. Outside, there is a sizeable rear garden housing a generous outbuilding/studio.







### Property Details.

### **Entrance Hall**

### Lounge



14' 7" x 12' 6" (4.45m x 3.81m)

### Dining Room



8' 9" x 8' 7" (2.67m x 2.62m)

### Kitchen



9' 6" x 8' 6" (2.90m x 2.59m)

### First Floor Landing

### **Bedroom One**



14' 8" x 10' 4" (4.47m x 3.15m)

## Property Details.

### **Bedroom Two**



11' 5" x 8' 7" (3.48m x 2.62m)

### **Bedroom Three**

9'8" x 7' 2" (2.95m x 2.18m)

### Bathroom



Rear Garden



### Property Details.

### Floorplans



### Location



### **Energy Ratings**

We have not carried out a structural survey and the services, appliances and specific fittings have not been tested. All photographs, measurements, floor plans and distances referred to are given as a guide only and should not be relied upon for the purchase of carpets or any other fixtures or fittings. Gardens, roof terraces, balconies and communal gardens as well as tenure and lease details cannot have their accuracy guaranteed for intend