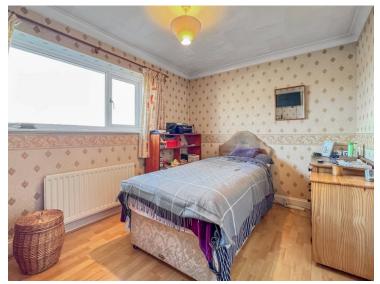

### **Bedroom One**

14' 8" x 10' 4" (4.47m x 3.15m)

### **Bedroom Two**

11' 5" x 8' 7" (3.48m x 2.62m)

### **Bedroom Three**

9'8" x 7' 2" (2.95m x 2.18m)